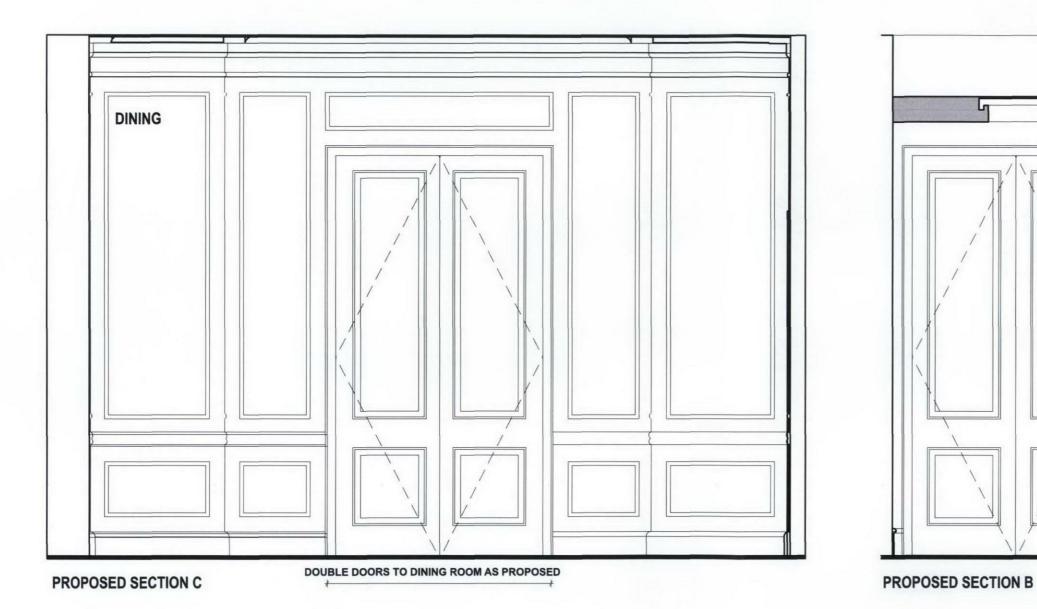

|           | strip light   |           |    |
|-----------|---------------|-----------|----|
| KIT       | CHEN          |           |    |
|           |               |           |    |
|           |               |           |    |
|           |               |           |    |
| DOUBLE DO | ORS TO DINING | AS PROPOS | ED |
|           |               |           |    |
|           | 1             |           | 1  |
|           |               |           |    |