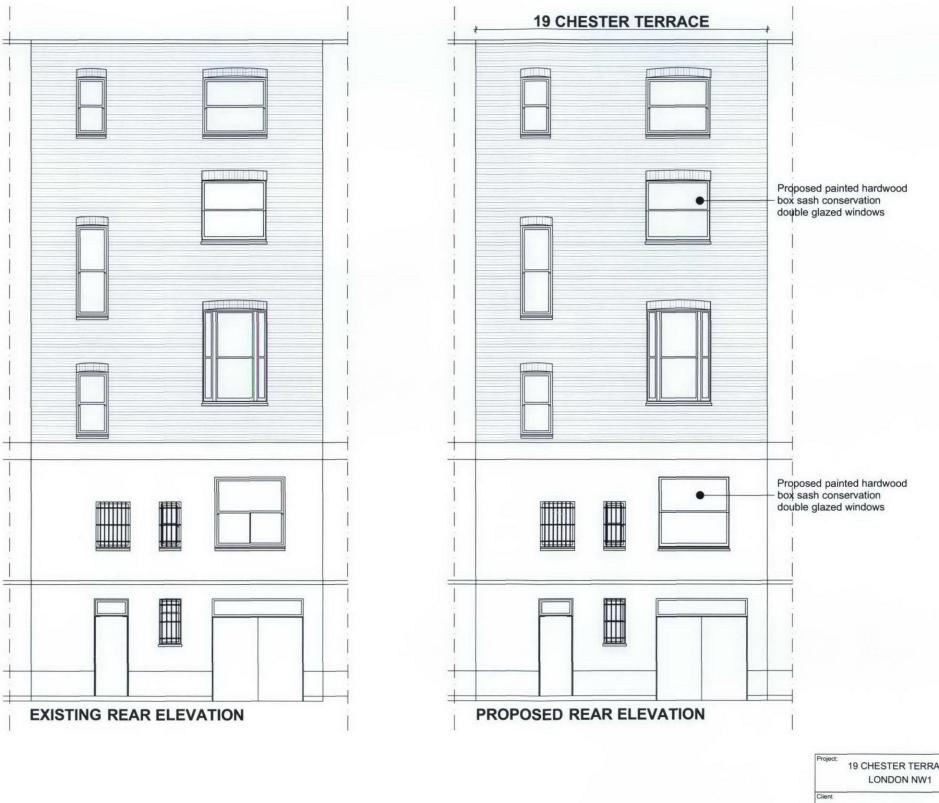

| RACE      | Drawing:<br>PROPOSED AND EXISTING REAR<br>ELEVATION | Scale: 1:100@A3           |
|-----------|-----------------------------------------------------|---------------------------|
|           |                                                     | Date: SEPTEMBER 2012      |
|           |                                                     | Drawn: PK                 |
| AN        |                                                     | No: 423/12G               |
| EN MEWS L | DNDON NW1 98Y,TEL:020 7209 2784;FAX:020 7209 2786 W | WW JOHNKERRASSOCIATES COM |