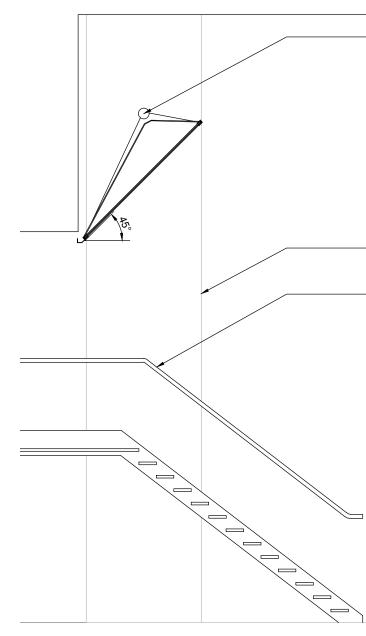

Support bar located centrally on existing column, where existing light fitting is located

Existing column

Existing staircase and balustrade