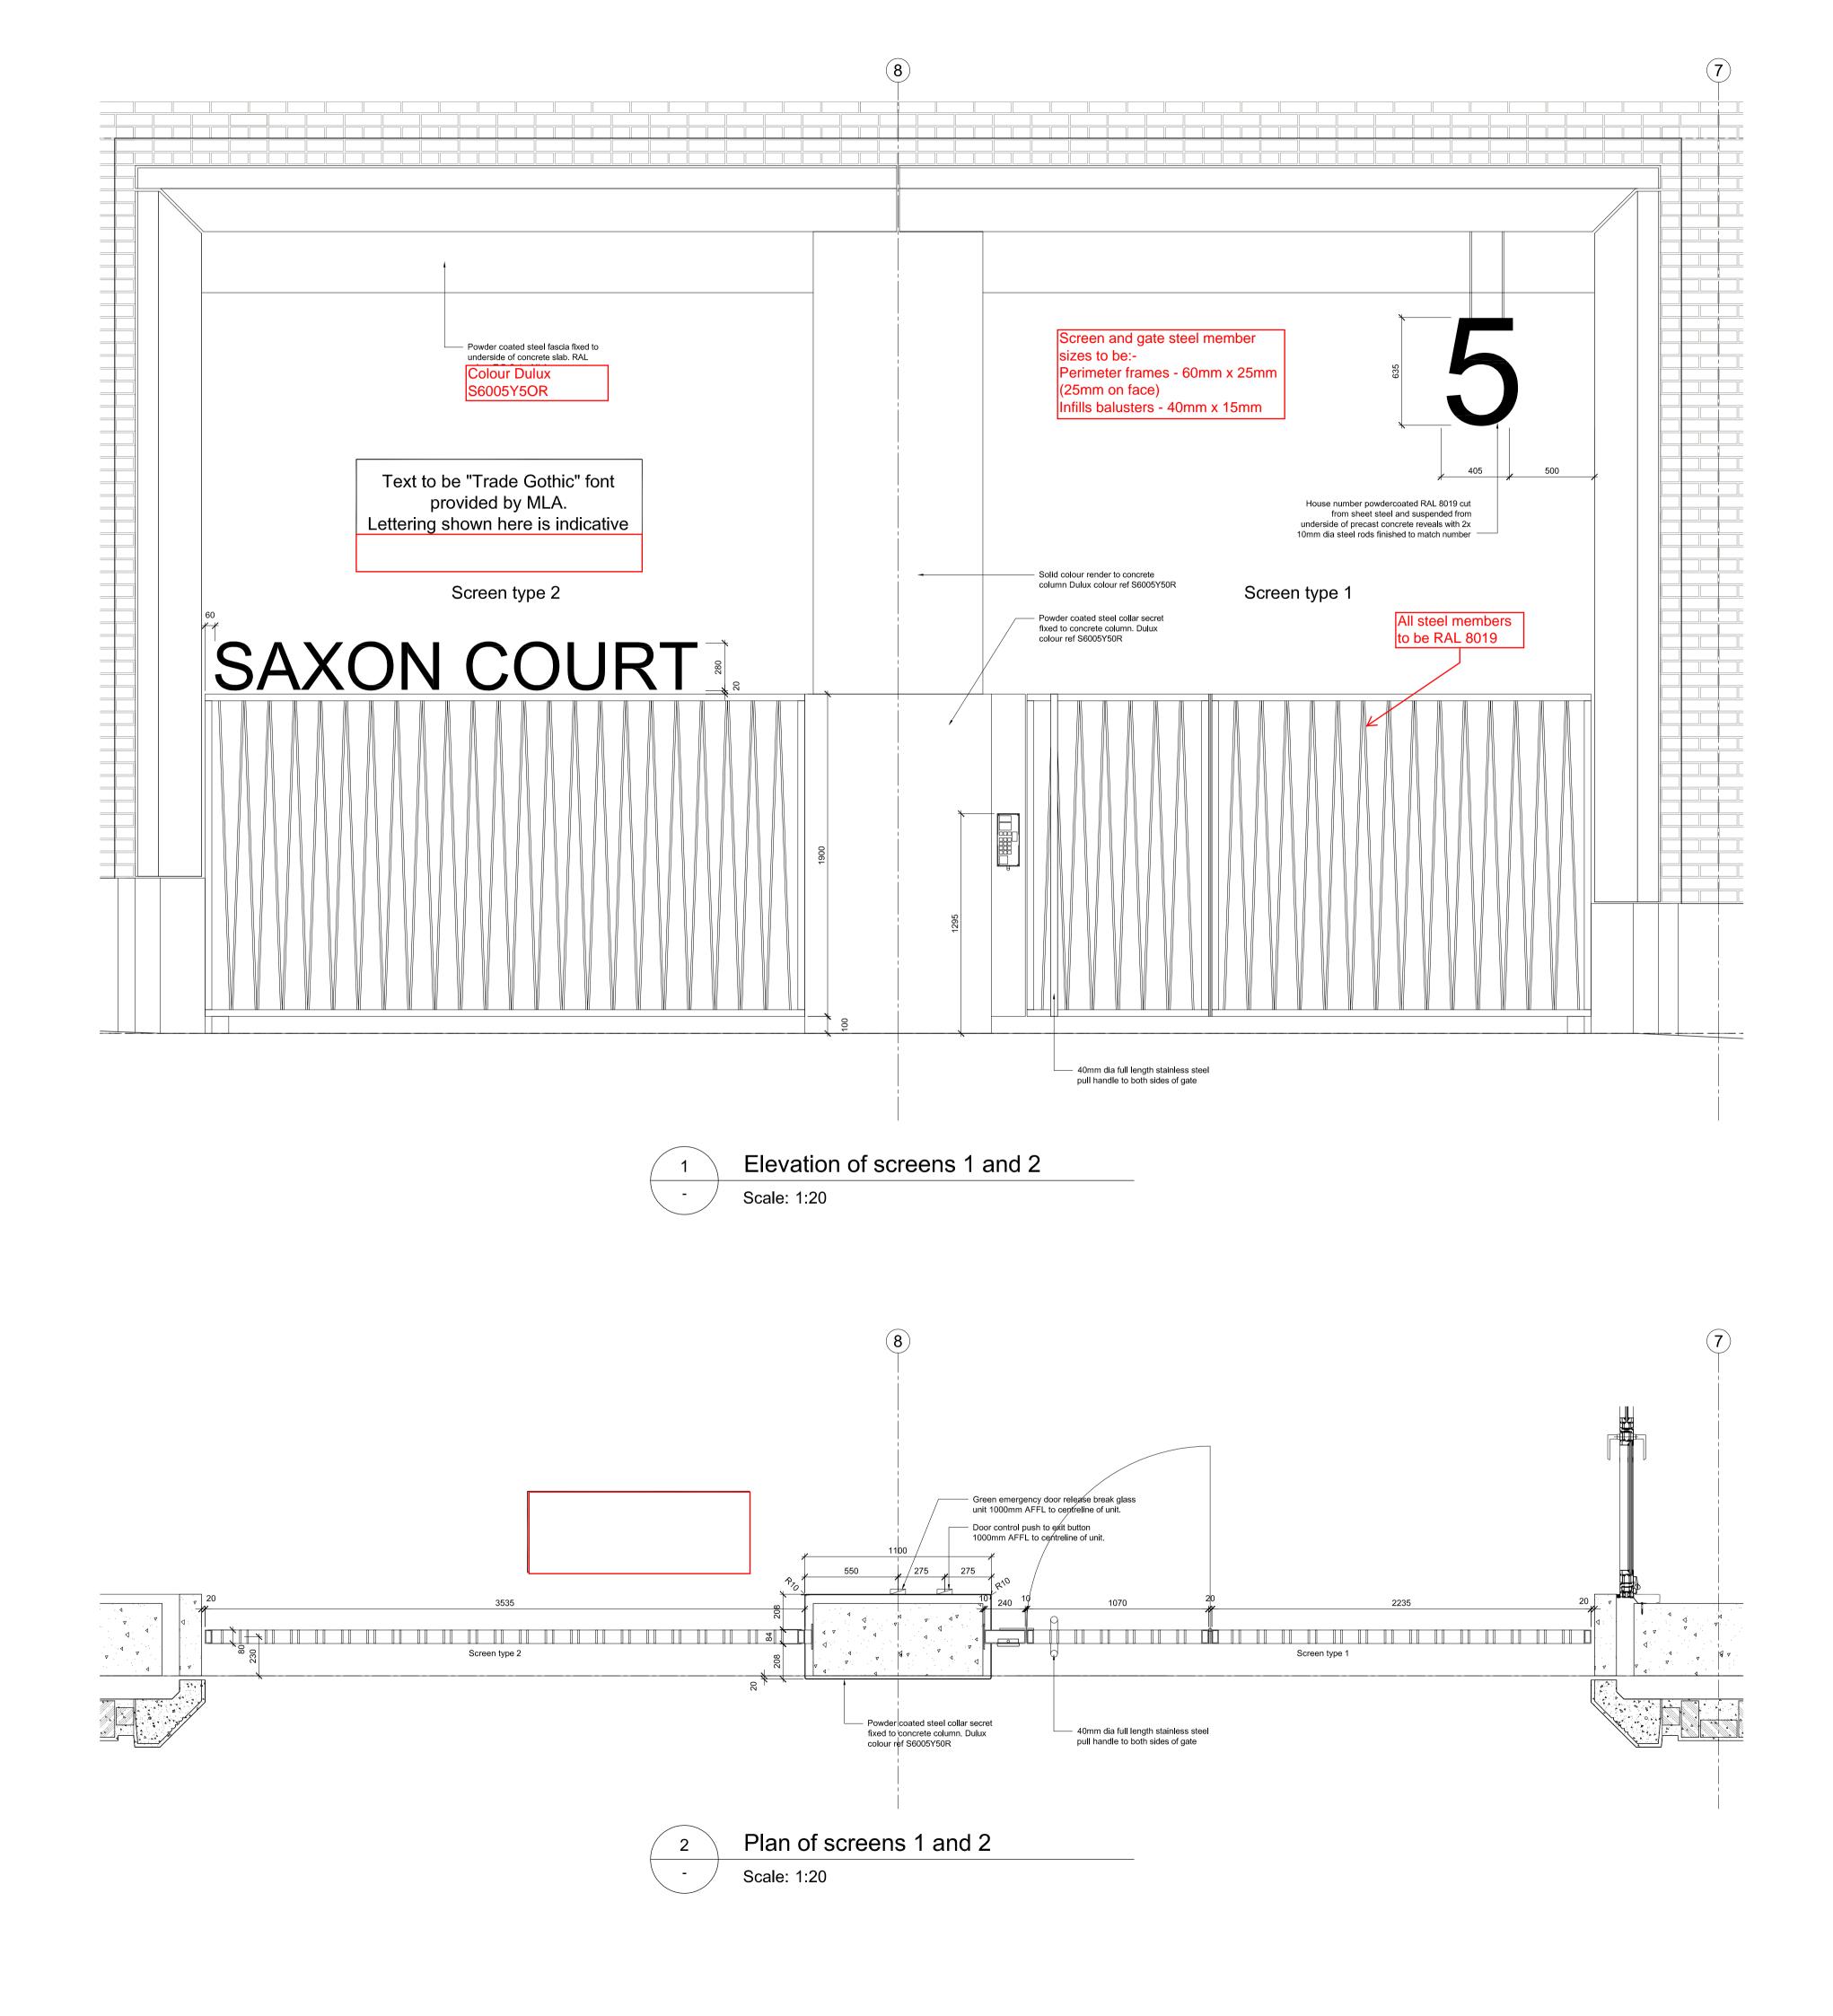

## NOTE

This drawing to be read in conjunction with - Drawing series (21) for external wall, precast concrete and window/door details - Sub-contractor's drawings for brick supports and details - Wintech specification - NBS specification All metal to be PPC on galvanised steel colour RAL 8019. Fixing and supporting to be confirmed by

subcontractor/engineer to ensure compliance to regulations and stability. All ground floor courtyard gate subject to

GATE/SCREEN ON NORTH BLOCK NORTH ELEVATION

SBD assessment

FOR SCOPE PLEASE REFER TO ELEVATION DRAWINGS: (20)E01

## purpose of issue

project **KINGS CROSS CENTRAL BLOCK R5** 

drawing METALWORK DETAILS SCREEN GATE TYPE 1 & 2 YORK WAY

FOR CONSTRUCTION

| drawing no | <sup>rev</sup> |         |          |  |
|------------|----------------|---------|----------|--|
| drawn      | RH             | checked | MB       |  |
| scale @ A1 | 1:20           | date    | Aug 2011 |  |
|            |                | •       |          |  |