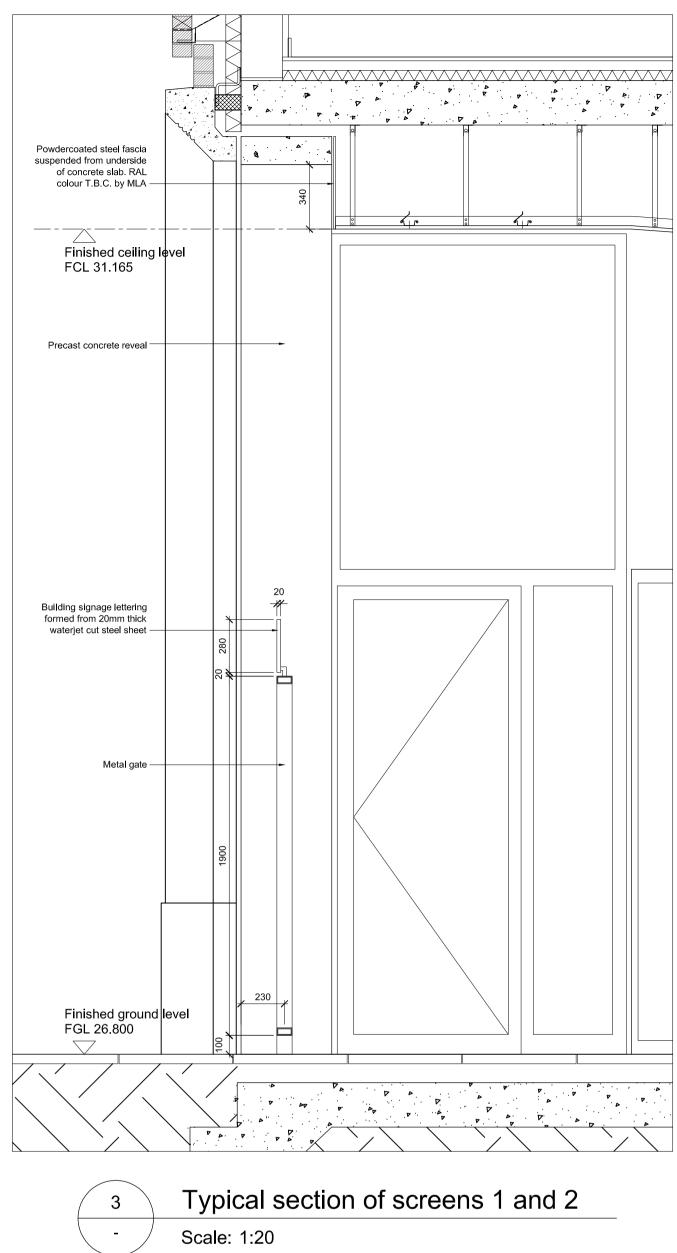

## NOTE

This drawing to be read in conjunction with - Drawing series (21) for external wall, precast concrete and window/door details - Sub-contractor's drawings for brick supports and details - Wintech specification - NBS specification All metal to be PPC on galvanised steel colour RAL 8019. Fixing and supporting to be confirmed by

## purpose of issue

project **KINGS CROSS CENTRAL BLOCK R5** 

drawing METALWORK DETAILS SCREEN GATE TYPE 1 & 2 YORK WAY

FOR CONSTRUCTION

| drawing no | <sup>rev</sup> |         |          |  |
|------------|----------------|---------|----------|--|
| drawn      | RH             | checked | MB       |  |
| scale @ A1 | 1:20           | date    | Aug 2011 |  |
|            |                | •       |          |  |