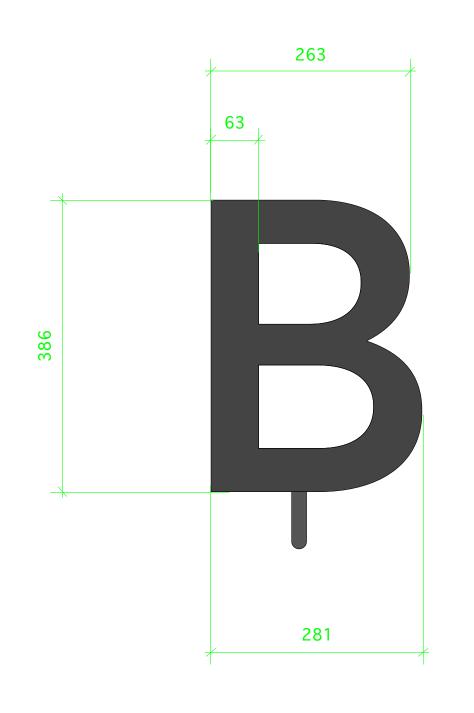

STEEL FLAT LETTERS
NATURAL BLACKENED STEEL

12VOLT WARM LIGHT DIMMABLE LED IN TROUGH PAINTED IN TO MATCH WALL.

SPIGOT CONNECTION TO WALL.

D2 - TYPICAL LETTERING DETAIL - MAIN SIGNAGE, FRONT AND SIDE ELEVATION 1:5 @ A1

12VOLT WARM LIGHT DIMMABLE LED IN TROUGH PAINTED IN TO MATCH WALL.

FLAT STEEL LETTERING NATURAL BLACKENED STEEL. SPIGOT CONNECTION TO WALL.

SIGNAGE DETAILS

Client:
BYRON

Project:
STORE STREET

**Drawing Title:**SIGNAGE LETTERING DETAILS