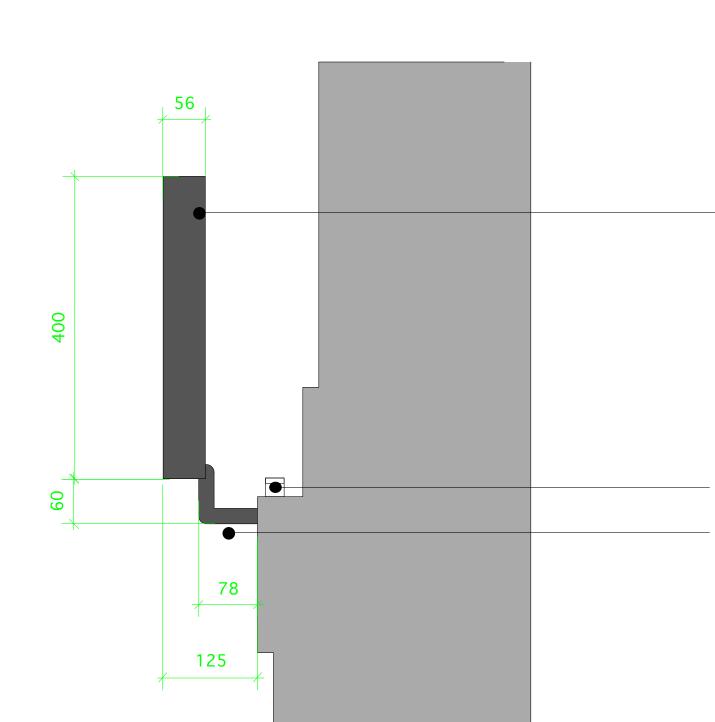

STEEL FLAT LETTERS
NATURAL BLACKENED STEEL

12VOLT WARM LIGHT DIMMABLE LED IN TROUGH PAINTED IN TO MATCH WALL.

SPIGOT CONNECTION TO WALL.

D2 - TYPICAL LETTERING DETAIL - MAIN SIGNAGE, FRONT AND SIDE ELEVATION 1:5 @ A1

12VOLT WARM LIGHT DIMMABLE LED IN TROUGH PAINTED IN TO MATCH WALL.

FLAT STEEL LETTERING NATURAL BLACKENED STEEL. SPIGOT CONNECTION TO WALL.

SIGNAGE DETAILS

Client:
BYRON

Project:
STORE STREET

**Drawing Title:**SIGNAGE LETTERING DETAILS