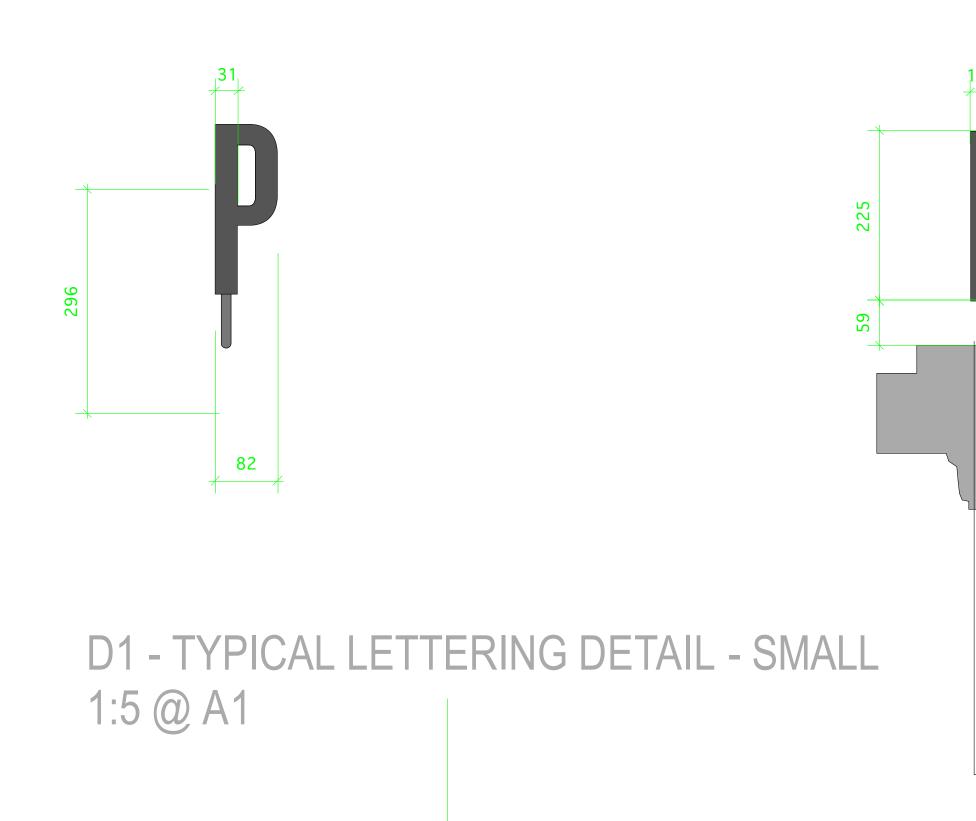

STEEL FLAT LETTERS
NATURAL BLACKENED STEEL

12VOLT WARM LIGHT DIMMABLE LED IN TROUGH PAINTED IN TO MATCH WALL.

SPIGOT CONNECTION TO WALL.

D2 - TYPICAL LETTERING DETAIL - MAIN SIGNAGE, FRONT AND SIDE ELEVATION 1:5 @ A1

12VOLT WARM LIGHT DIMMABLE LED IN TROUGH PAINTED IN TO MATCH WALL.

FLAT STEEL LETTERING NATURAL BLACKENED STEEL. SPIGOT CONNECTION TO WALL.

SIGNAGE DETAILS

Client:
BYRON

Project:
STORE STREET

**Drawing Title:**SIGNAGE LETTERING DETAILS