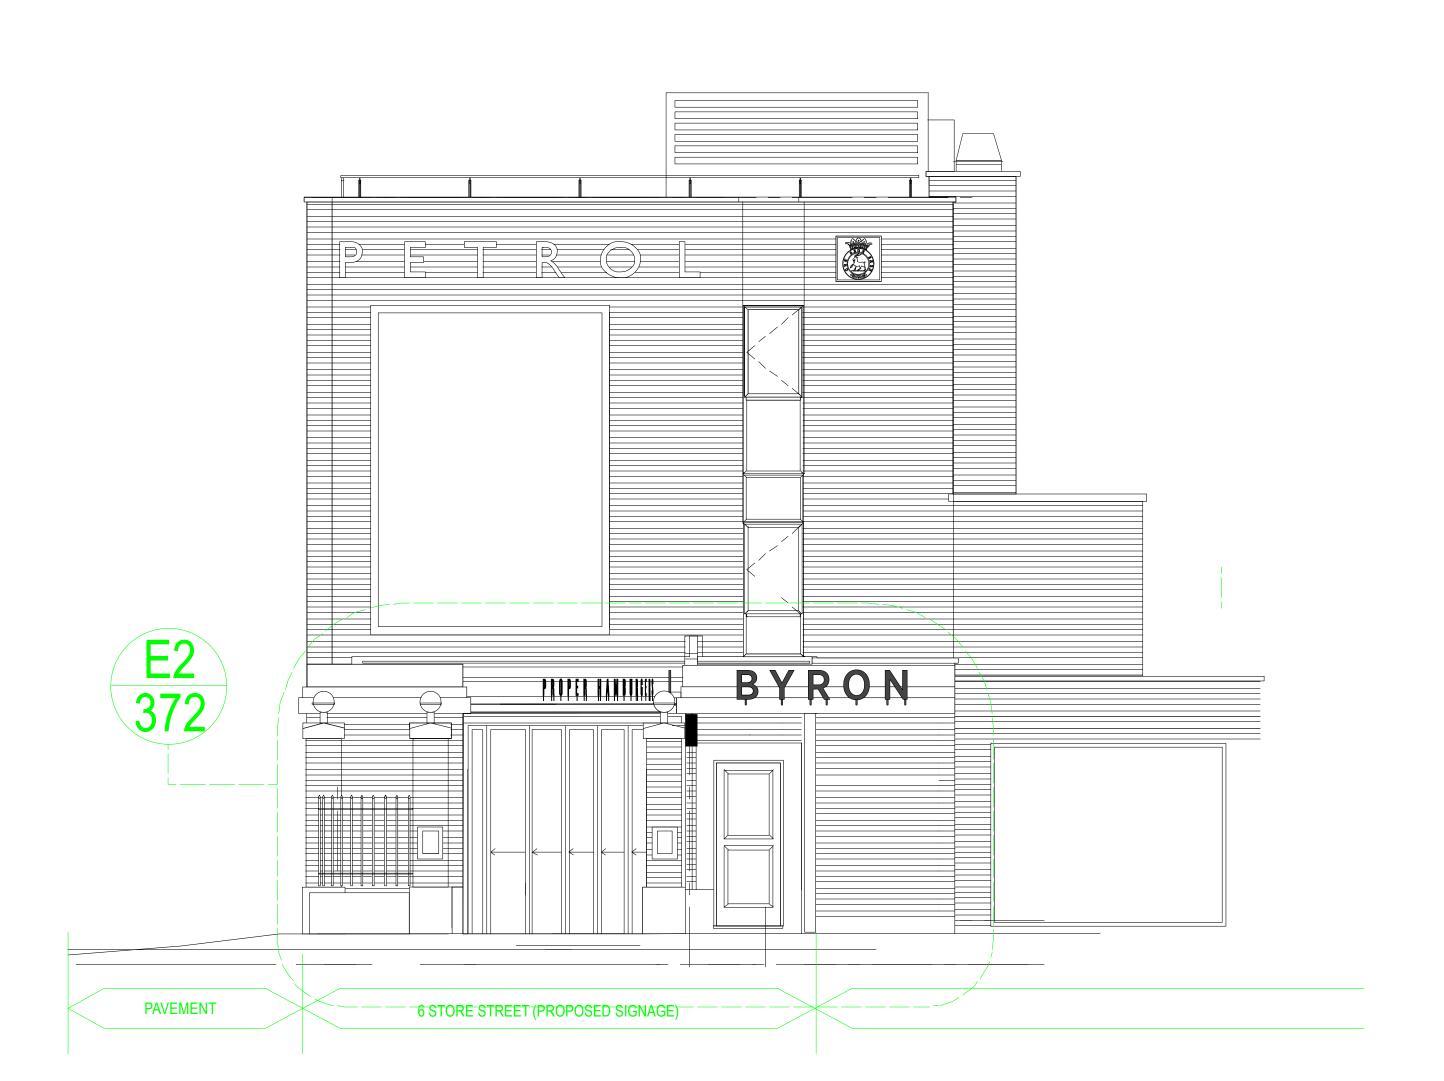

## Michaelis Boyd Associates Ltd

108 Palace Gardens Terrace London W8 4RT t +44(0)20 7221 1237 f +44(0)20 7221 0130 michaelisboyd.com

Date Created: BYRON 30.07.12

Project: STORE STREET

**Drawing Title:**PROPOSED SIGNAGE SIDE ELEVATION

DO NOT SCALE FROM DRAWING, ALL DIMS TO BE CHECKED ON SITE. REPORT OMISSIONS AND DISCREPANCIES TO THE ARCHITECT IMMEDIATELY

PROPOSED SIGNAGE SIDE ELEVATION