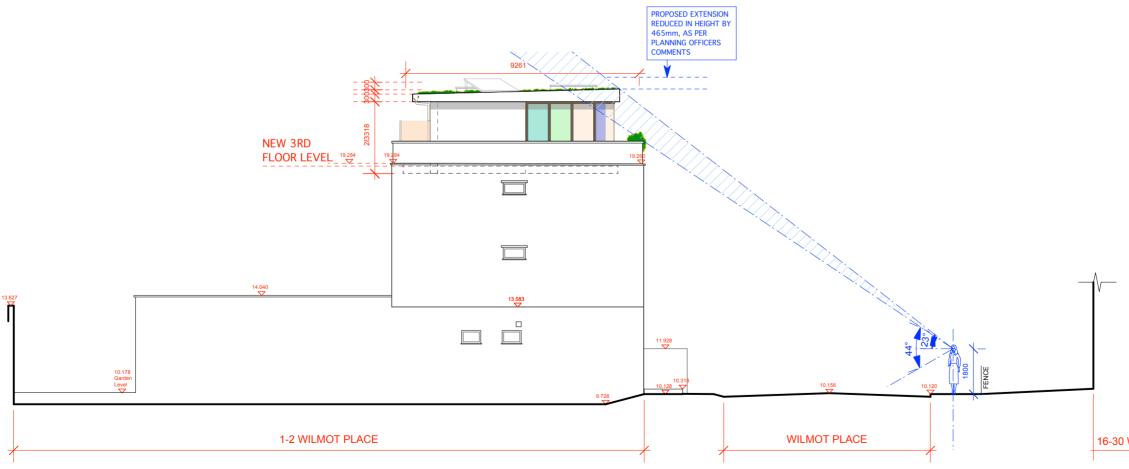

## PROPOSED SECTIONAL SIDE ELEVATION WITH CONE OF VISION DIAGRAM

PLANNING

|              | A 2012-09-17 ROOF OVER HANG REDUCED<br>BY 200mm; NEW EXTENSION REDUCED<br>IN HEIGHT, AS PER PLANNING OFFICERS<br>COMMENTS.                                                                       |           |
|--------------|--------------------------------------------------------------------------------------------------------------------------------------------------------------------------------------------------|-----------|
|              | -                                                                                                                                                                                                |           |
|              | -                                                                                                                                                                                                |           |
|              | -                                                                                                                                                                                                |           |
|              | -                                                                                                                                                                                                |           |
|              | -                                                                                                                                                                                                |           |
|              |                                                                                                                                                                                                  |           |
|              | Rev. Date Description                                                                                                                                                                            |           |
|              | CLIENT:                                                                                                                                                                                          |           |
|              | APEX HOUSING SOLUTIONS                                                                                                                                                                           |           |
|              | SITE:                                                                                                                                                                                            |           |
|              | 1-2 WILMOT<br>PLACE<br>NW1 9JS                                                                                                                                                                   |           |
|              | PROJECT:                                                                                                                                                                                         |           |
|              | EXTENSION AND INTERNAL                                                                                                                                                                           |           |
| WILMOT PLACE | ALTERATIONS                                                                                                                                                                                      |           |
|              | DRAWING TITLE:                                                                                                                                                                                   |           |
|              | PROPOSED SECTIONAL SIDE ELEVATION WITH<br>CONE OF VISION DIAGRAM                                                                                                                                 |           |
|              | NOTE: FOR PLANNING PURPOSE ONLY                                                                                                                                                                  |           |
|              | DO SCALE FROM THIS DRAWING.<br>ALL DIMENSIONS ARE IN MILLIMETERS.<br>INCONSISTENCIES ARE TO BE REPORTED<br>TO THE ARCHITECT IMMEDIATELY.<br>COPYRIGHT IS HELD BY SIMON MILLER<br>ARCHITECTS LTD. |           |
|              | Simon Miller Architects Ltd<br>12 Forres Gardens<br>Temple Fortune<br>London NW11 7EX                                                                                                            |           |
|              | Tel: 020 8201 9875<br>Fax: 020 8201 9877<br>Web: simonmillerarchitects.com<br>Email: info@simonmillerarchitects.com                                                                              |           |
|              | DATE: APRIL 2012                                                                                                                                                                                 |           |
|              | DRAWN BY: NAN                                                                                                                                                                                    |           |
| WILMOT PLACE | SCALE: 1-150 @ A3                                                                                                                                                                                |           |
|              | DRAWING NO.:                                                                                                                                                                                     | REVISION: |
| APPLICATION  | 266/PL07                                                                                                                                                                                         | А         |
|              |                                                                                                                                                                                                  |           |