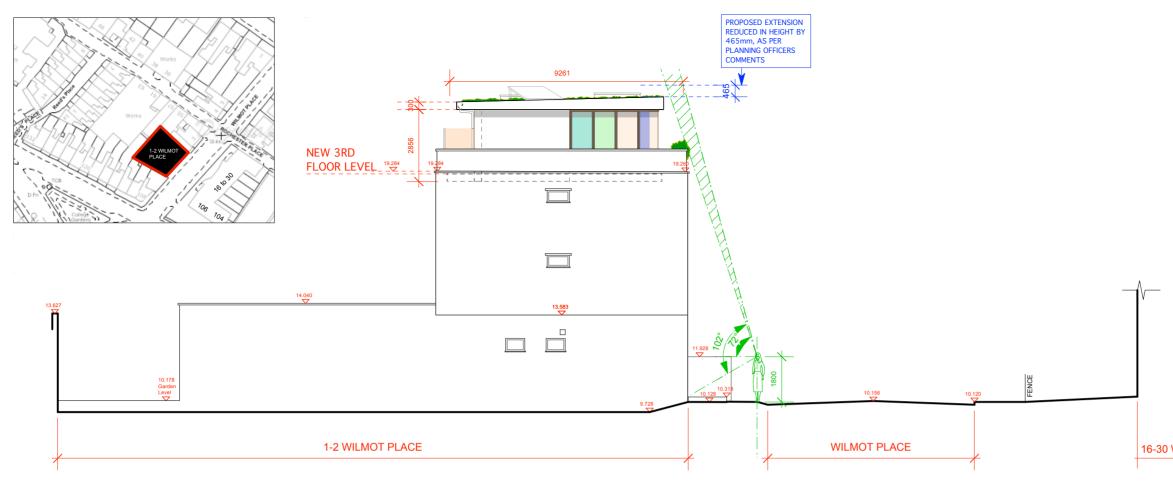

## PROPOSED SECTIONAL SIDE ELEVATION WITH CONE OF VISION DIAGRAM

PLANNING

|              | A 2012-09-17 ROOF OVER HANG REDUCED<br>BY 200mm; NEW EXTENSION REDUCED<br>IN HEIGHT, AS PER PLANNING OFFICERS<br>COMMENTS.                                                                       |           |
|--------------|--------------------------------------------------------------------------------------------------------------------------------------------------------------------------------------------------|-----------|
|              | -                                                                                                                                                                                                |           |
|              | -                                                                                                                                                                                                |           |
|              | -                                                                                                                                                                                                |           |
|              | -                                                                                                                                                                                                |           |
|              | -                                                                                                                                                                                                |           |
|              |                                                                                                                                                                                                  |           |
|              | Rev. Date Description                                                                                                                                                                            |           |
|              | CLIENT:                                                                                                                                                                                          |           |
|              | APEX HOUSING SOLUTIONS                                                                                                                                                                           |           |
|              | SITE:                                                                                                                                                                                            |           |
|              | 1-2 WILMOT<br>PLACE<br>NW1 9JS                                                                                                                                                                   |           |
|              | PROJECT:                                                                                                                                                                                         |           |
|              | EXTENSION AND INTERNAL                                                                                                                                                                           |           |
| WILMOT PLACE | ALTERATIONS                                                                                                                                                                                      |           |
|              | DRAWING TITLE:                                                                                                                                                                                   |           |
|              | PROPOSED SECTIONAL SIDE ELEVATION WITH<br>CONE OF VISION DIAGRAM                                                                                                                                 |           |
|              | NOTE: FOR PLANNING PURPOSE ONLY                                                                                                                                                                  |           |
|              | DO SCALE FROM THIS DRAWING.<br>ALL DIMENSIONS ARE IN MILLIMETERS.<br>INCONSISTENCIES ARE TO BE REPORTED<br>TO THE ARCHITECT IMMEDIATELY.<br>COPYRIGHT IS HELD BY SIMON MILLER<br>ARCHITECTS LTD. |           |
|              | Simon Miller Architects Ltd<br>12 Forres Gardens<br>Temple Fortune<br>London NW11 7EX                                                                                                            |           |
|              | Tel: 020 8201 9875<br>Fax: 020 8201 9877<br>Web: simonmillerarchitects.com<br>Email: info@simonmillerarchitects.com                                                                              |           |
|              | DATE: APRIL 2012                                                                                                                                                                                 |           |
|              | DRAWN BY: NAN                                                                                                                                                                                    |           |
| WILMOT PLACE | SCALE: 1-150 @ A3                                                                                                                                                                                |           |
|              | DRAWING NO.:                                                                                                                                                                                     | REVISION: |
| APPLICATION  | 266/PL07                                                                                                                                                                                         | А         |
|              |                                                                                                                                                                                                  |           |