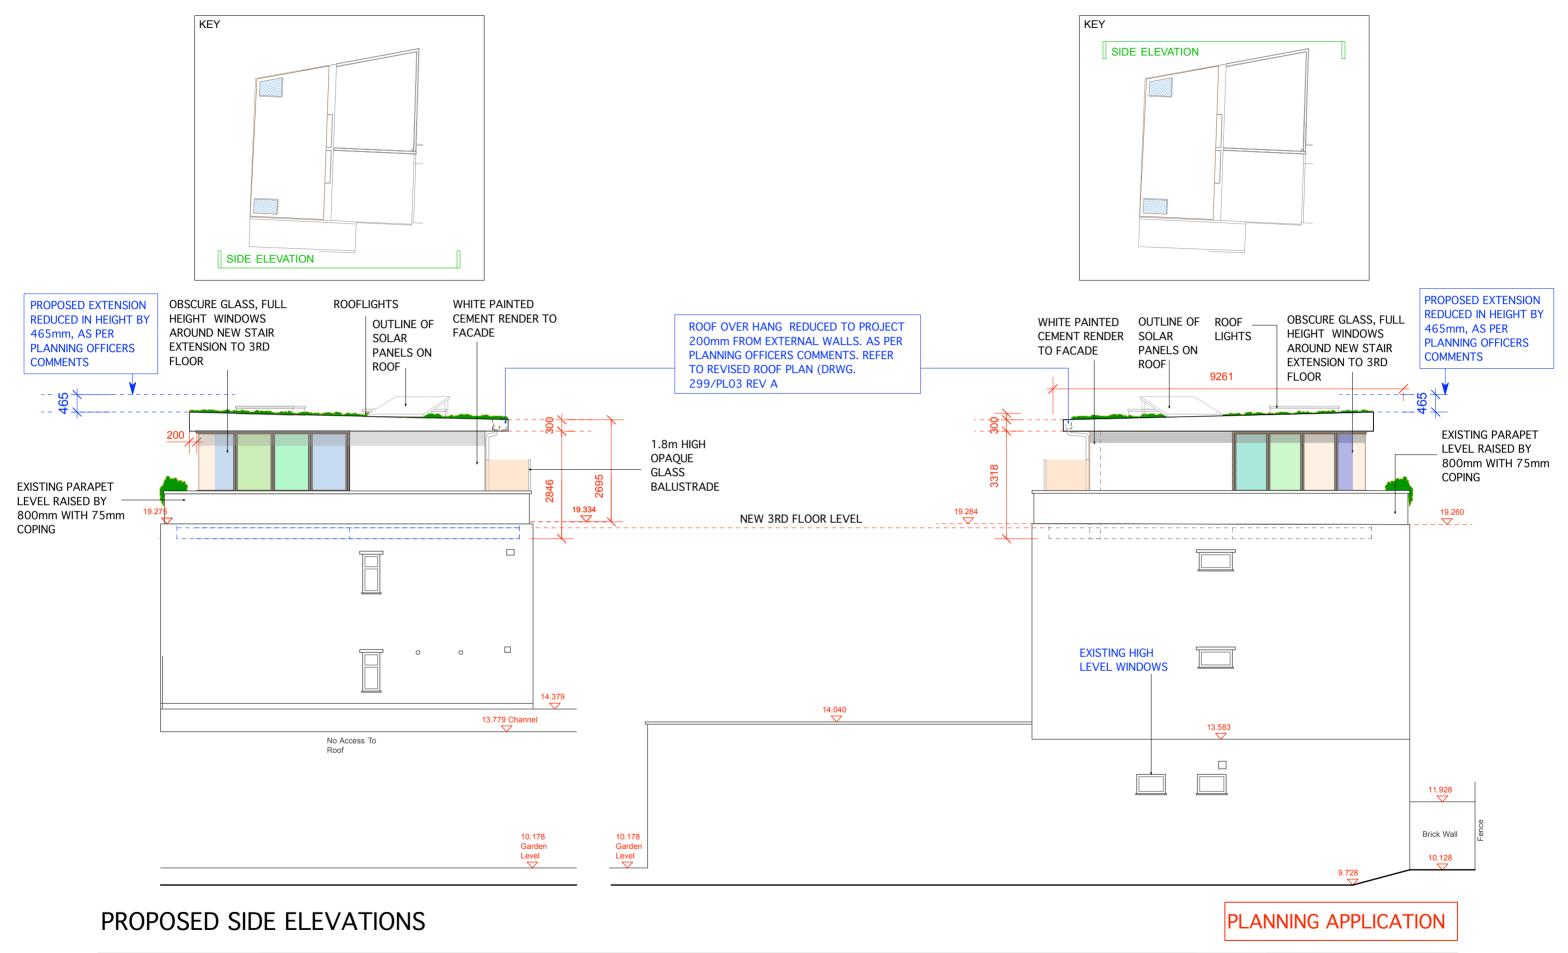

| REV. DATE DESCRIPTION                                                            | REV. DATE DESCRIPTION | NOTE:                                                                                                                                                                             | CLIENT:                     | PROJECT:                              | Simon Miller Architects Ltd  12 Forres Gardens Temple Fortune London NW11 7EX  Tel: 020 8201 9875 Fax: 020 8201 9877 Web: simonmillerarchitects.com Email: info@simonmillerarchitects.com | DATE: AF          | RIL 2012  |
|----------------------------------------------------------------------------------|-----------------------|-----------------------------------------------------------------------------------------------------------------------------------------------------------------------------------|-----------------------------|---------------------------------------|-------------------------------------------------------------------------------------------------------------------------------------------------------------------------------------------|-------------------|-----------|
| A 2012-09-17 NEW EXTENSION REDUCED IN HEIGHT, AS PER PLANNING OFFICERS COMMENTS. | -                     | DO SCALE FROM THIS DRAWING. ALL DIMENSIONS ARE IN MILLIMETERS. INCONSISTENCIES ARE TO BE REPORTED TO THE ARCHITECT IMMEDIATELY.  COPYRIGHT IS HELD BY SIMON MILLER ARCHITECTS LTD | APEX HOUSING SOLUTIONS      | EXTENSION AND INTERNAL<br>ALTERATIONS |                                                                                                                                                                                           | DRAWN BY: NA      | ıN        |
| -                                                                                | -                     |                                                                                                                                                                                   |                             |                                       |                                                                                                                                                                                           | SCALE: 1:         | 100 @ A3  |
| -                                                                                | -                     |                                                                                                                                                                                   | SITE:                       | DRAWING TITLE:                        |                                                                                                                                                                                           | DRAWING NO.: REVI |           |
| -                                                                                | -                     |                                                                                                                                                                                   | 1-2 WILMOT PLACE<br>NW1 9JS | PROPOSED SIDE ELEVATIONS              |                                                                                                                                                                                           |                   | REVISION: |
| -                                                                                | -                     |                                                                                                                                                                                   |                             |                                       |                                                                                                                                                                                           | 299/PL06          | Λ         |
| -                                                                                | -                     |                                                                                                                                                                                   |                             |                                       |                                                                                                                                                                                           | 299/FL00          | A         |