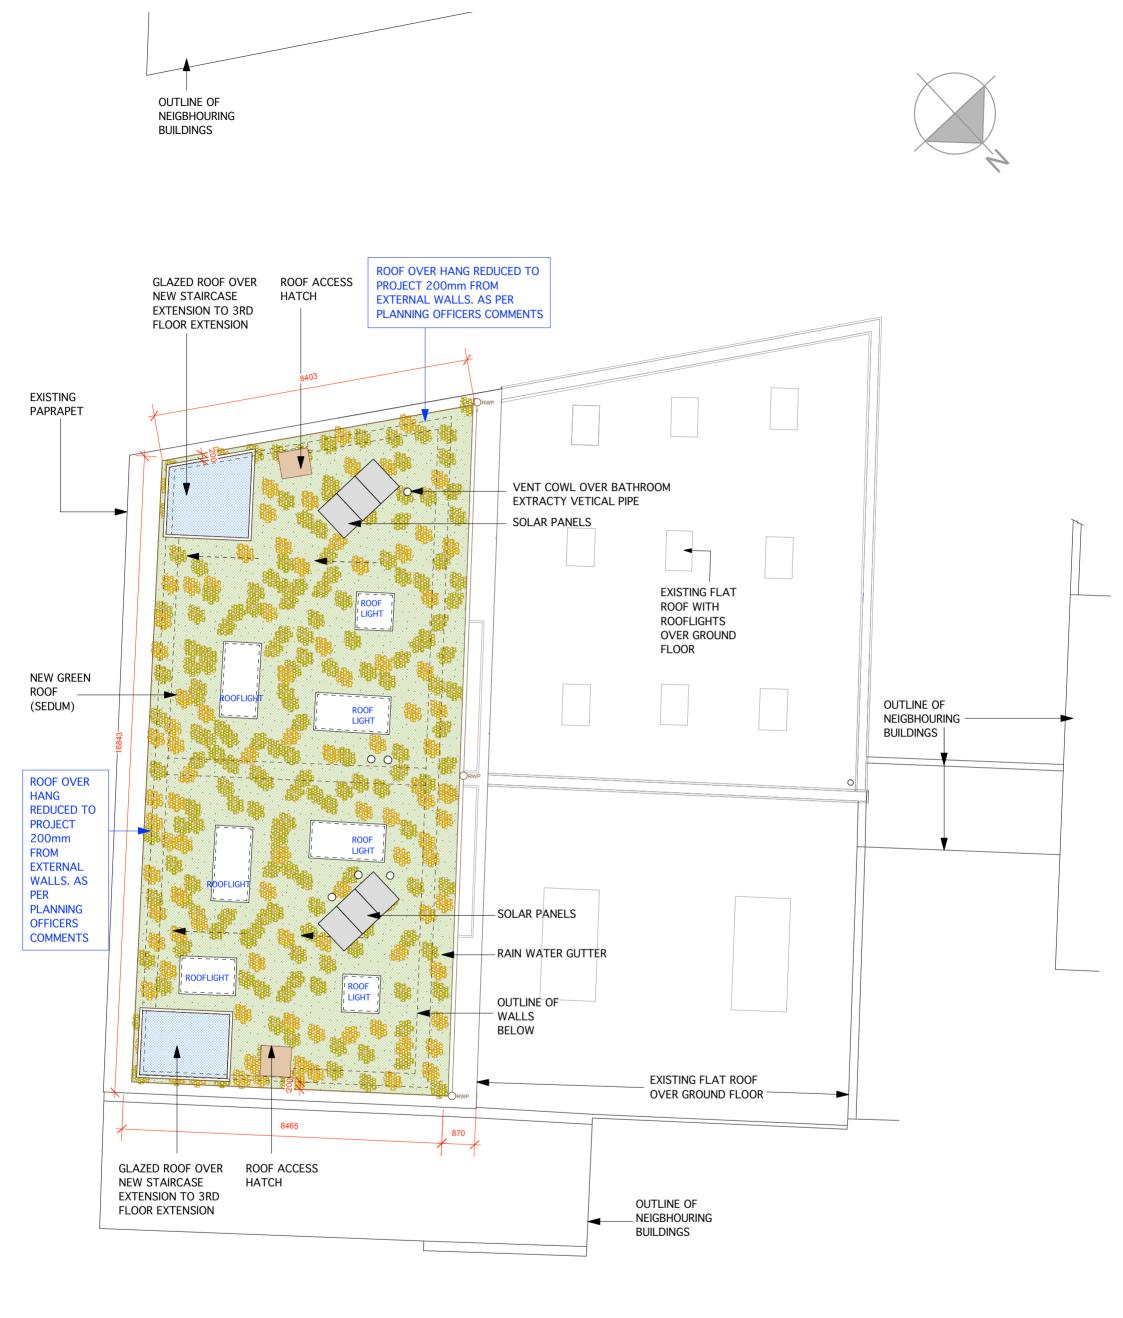

## PROPOSED ROOF PLAN

## PLANNING APPLICATION

| REV.                                                                                          | DATE             | DESCRIPTION | NOTE: FOR PLANNING PURPOSE ONLY.                                                                             | CLIENT:                | PROJECT:                           |                                                                                                                     | DATE:        | APRIL 2012 |
|-----------------------------------------------------------------------------------------------|------------------|-------------|--------------------------------------------------------------------------------------------------------------|------------------------|------------------------------------|---------------------------------------------------------------------------------------------------------------------|--------------|------------|
| A 2012-09-17 ROOF OVER HANG ON NEW<br>EXTENSION REDUCED AS PER PLANNING OFFICERS<br>COMMENTS. |                  |             | DO SCALE FROM THIS DRAWING.                                                                                  | APEX HOUSING SOLUTIONS | EXTENSION AND INTERNAL ALTERATIONS | Simon Miller Architects Ltd<br>12 Forres Gardens<br>Temple Fortune                                                  | DRAWN BY:    | NAN        |
| -                                                                                             | -<br>-<br>-<br>- |             | ALL DIMENSIONS ARE IN MILLIMETERS.<br>INCONSISTENCIES ARE TO BE REPORTED<br>TO<br>THE ARCHITECT IMMEDIATELY. |                        |                                    | London NW11 7EX                                                                                                     | SCALE:       | 1:100 @ A3 |
| -                                                                                             |                  |             |                                                                                                              | SITE:                  | DRAWING TITLE:                     | Tel: 020 8201 9875<br>Fax: 020 8201 9877<br>Web: simonmillerarchitects.com<br>Email: info@simonmillerarchitects.com | DRAWING NO.: |            |
| -                                                                                             |                  |             |                                                                                                              | 1-2 WILMOT<br>PLACE    | PROPOSED ROOF PLAN                 |                                                                                                                     |              | REVISION:  |
| -                                                                                             |                  |             | COPYRIGHT IS HELD BY SIMON MILLER                                                                            |                        |                                    |                                                                                                                     | 299/PL03     | А          |
| -                                                                                             |                  |             | ARCHITECTS LTD                                                                                               |                        |                                    |                                                                                                                     |              |            |