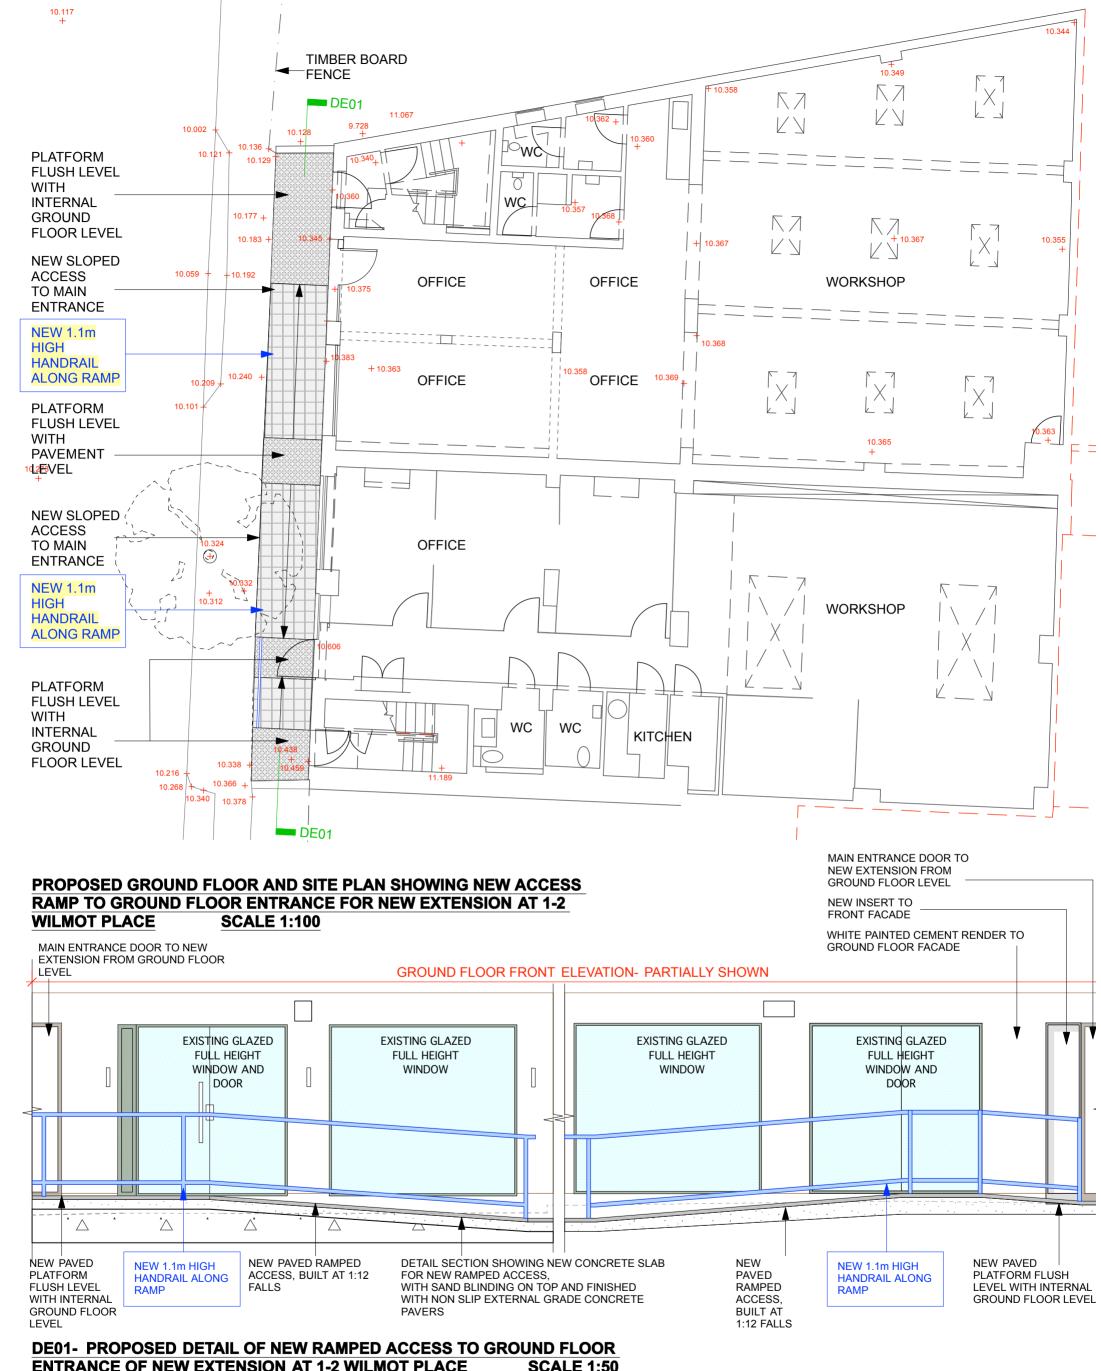

## **ENTRANCE OF NEW EXTENSION AT 1-2 WILMOT PLACE SCALE 1:50**

| RE                                                                                                                                           | /. DATE                              | DE | ESCRIPTION | REV. | DATE | DESCRIPTION | NOTE:                                                               | CLIENT:                | PROJECT:                                 | Ci Ne'll A I I                                                     | DATE:        | SEPTEMBER 2012   |
|----------------------------------------------------------------------------------------------------------------------------------------------|--------------------------------------|----|------------|------|------|-------------|---------------------------------------------------------------------|------------------------|------------------------------------------|--------------------------------------------------------------------|--------------|------------------|
| A 2012-05-15 MAIN ENTRANCE AND INTERNAL<br>PLAN UPDATED B 2012-09-19 NEW RAMP SHOWN ON GROUND<br>FLOOR AND DETAIL SECTION THROUGH RAMP ADDEE |                                      |    |            |      |      |             | DO NOT SCALE FROM THIS DRAWING. ONLY WRITTEN DIMENSIONS TO BE USED. | APEX HOUSING SOLUTIONS | EXTENSION AND INTERNAL<br>ALTERATIONS    | Simon Miller Architects Ltd<br>12 Forres Gardens<br>Temple Fortune | DRAWN BY:    | NAN              |
| -                                                                                                                                            | 2012-10-29 HANDRAIL SHOWN ALONG RAMP |    |            | -    |      |             | ALL DIMENSIONS ARE IN MILLIMETERS.                                  |                        |                                          | London NW11 7EX                                                    | SCALE:       | 1:100, 1:50 @ A3 |
| -                                                                                                                                            |                                      |    |            | -    |      |             | THE ARCHITECT IMMEDIATELY.                                          | SITE:                  | DRAWING TITLE:                           | Tel: 020 8201 9875<br> Fax: 020 8201 9877                          |              |                  |
| -                                                                                                                                            |                                      |    |            |      |      |             | COPYRIGHT IS HELD BY SIMON MILLER                                   | 1-2 WILMOT             | PROPOSED GROUND FLOOR PLAN AND           | Web: simonmillerarchitects.com                                     | DRAWING NO.: | REVISION:        |
| -                                                                                                                                            |                                      |    |            | -    |      |             | ARCHITECTS LTD                                                      | PLACE                  | DETAIL SECTION THROUGH NEW RAMPED ACCESS | Email:<br>  info@simonmillerarchitects.com                         | 299/PL00     |                  |
| -                                                                                                                                            |                                      |    |            | -    |      |             |                                                                     |                        |                                          |                                                                    | 255/1 200    |                  |