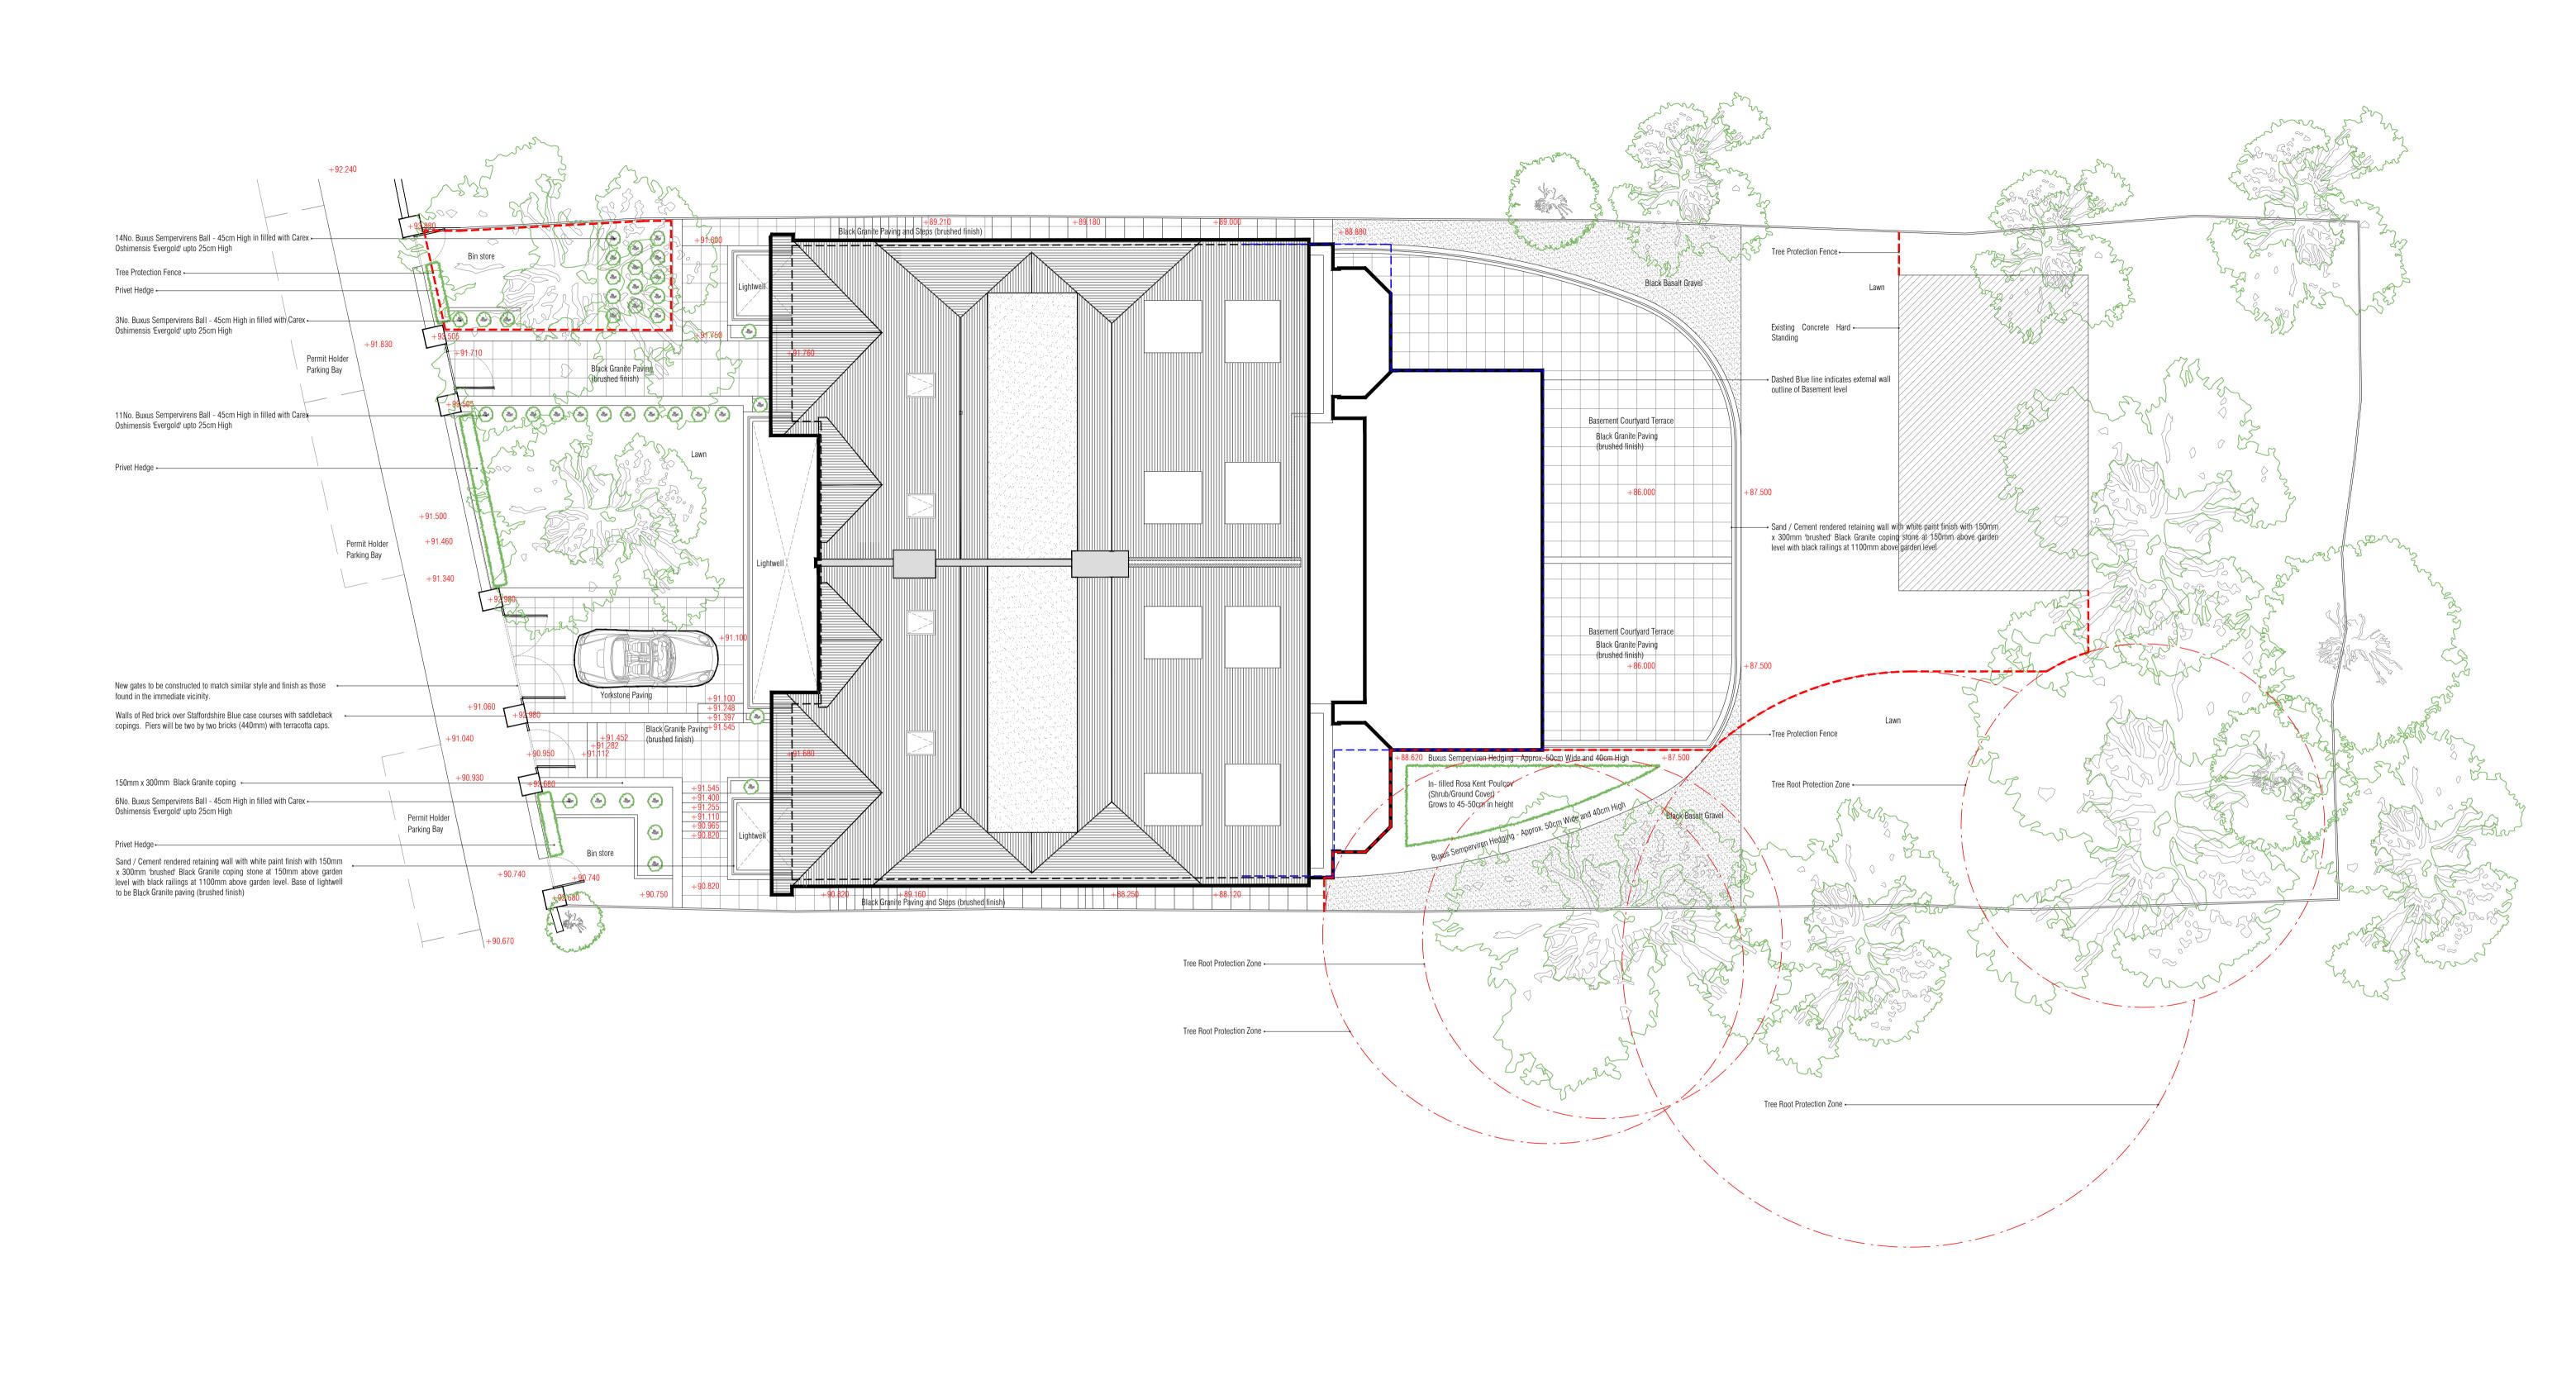

## PLANNING

| Client: |            |     |
|---------|------------|-----|
| Shakib  | Properties | Ltd |

Project Title:

Refurbishment and Extension of 29 & 30 Lyndhurst Road, Hampstead

Drawing Title: Site Plan