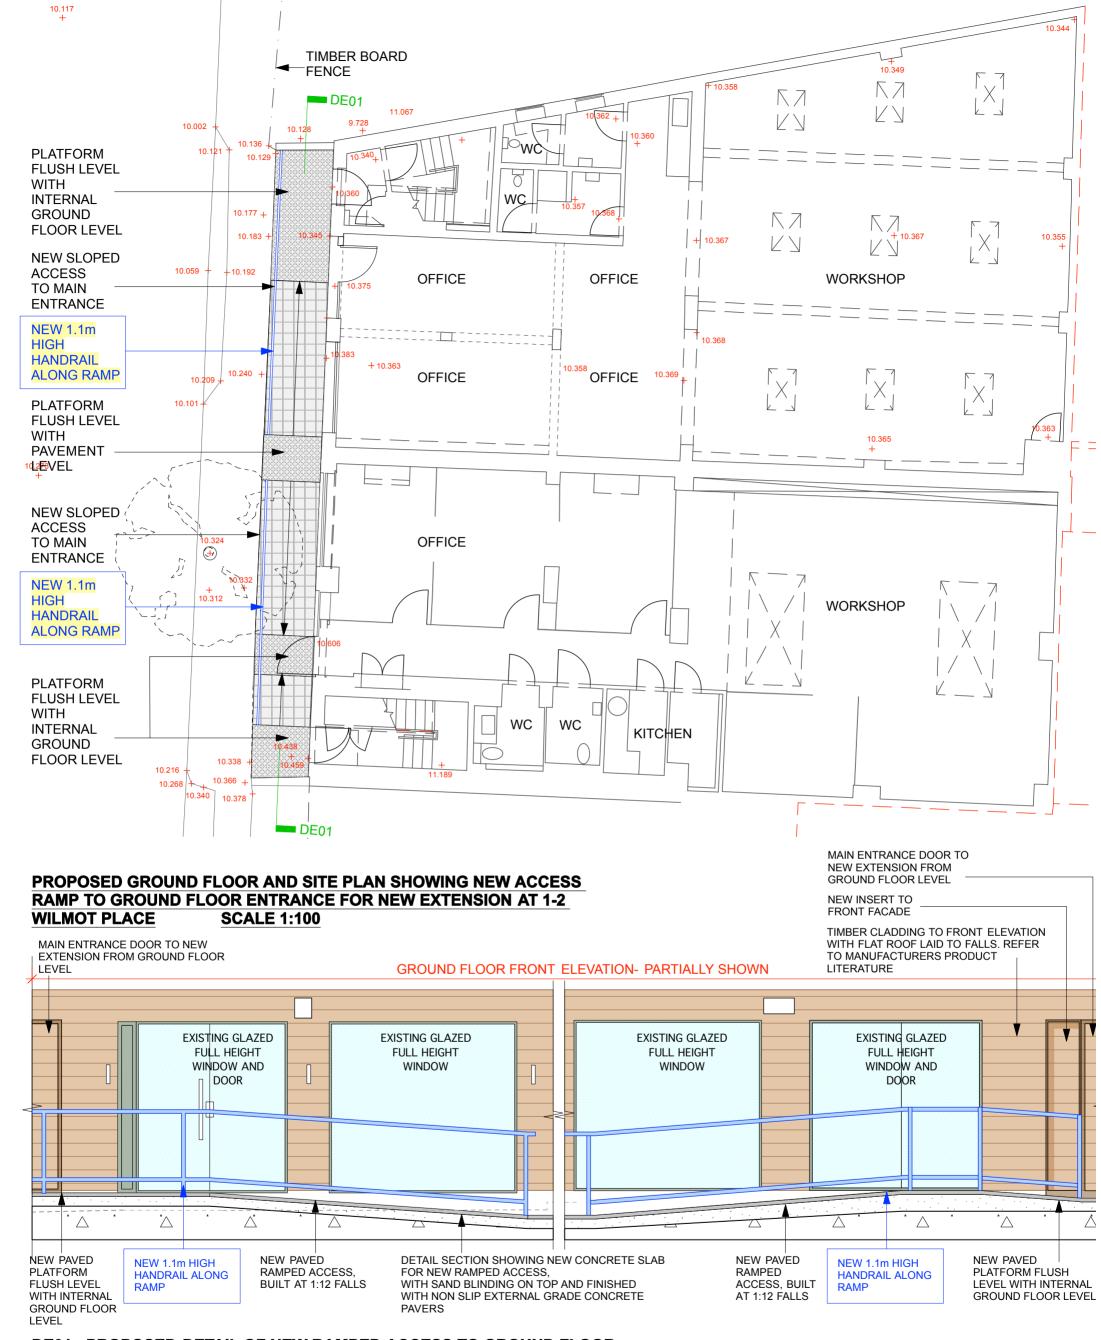

## DE01- PROPOSED DETAIL OF NEW RAMPED ACCESS TO GROUND FLOOR ENTRANCE OF NEW EXTENSION AT 1-2 WILMOT PLACE SCALE 1:50

| RE                                                                                          | V. DA                                                                             | ATE | DESCRIPTION | REV. | DATE | DESCRIPTION | NOTE:                                                                    | CLIENT:                | PROJECT:                                 | Ci Ne'll A I I                                                                 | DATE:        | SEPTEMBER 2012   |
|---------------------------------------------------------------------------------------------|-----------------------------------------------------------------------------------|-----|-------------|------|------|-------------|--------------------------------------------------------------------------|------------------------|------------------------------------------|--------------------------------------------------------------------------------|--------------|------------------|
| A 2012-05-15 MAIN ENTRANCE AND INTERNAL PLAN UPDATED  B 2012-09-19 NEW RAMP SHOWN ON GROUND |                                                                                   |     |             |      |      |             | DO NOT SCALE FROM THIS DRAWING. ONLY WRITTEN DIMENSIONS TO BE USED.      | APEX HOUSING SOLUTIONS | EXTENSION AND INTERNAL<br>ALTERATIONS    | Simon Miller Architects Ltd<br>12 Forres Gardens<br>Temple Fortune             | DRAWN BY:    | NAN              |
|                                                                                             | LOOR AND DETAIL SECTION THROUGH RAMP ADDED.  2012-10-29 HANDRAIL SHOWN ALONG RAMP |     |             | -    |      |             | ALL DIMENSIONS ARE IN MILLIMETERS. INCONSISTENCIES ARE TO BE REPORTED TO |                        | Lone                                     | ondon NW11 7EX                                                                 | SCALE:       | 1:100, 1:50 @ A3 |
| -                                                                                           |                                                                                   |     |             | -    |      |             | THE ARCHITECT IMMEDIATELY.  COPYRIGHT IS HELD BY SIMON MILLER            | SITE:                  | DRAWING TITLE:                           | Tel: 020 8201 9875<br>  Fax: 020 8201 9877<br>  Web: simonmillerarchitects.com | DRAWING NO.: | PEL MOION        |
| -                                                                                           |                                                                                   |     |             |      |      |             |                                                                          | 1-2 WILMOT             | PROPOSED GROUND FLOOR PLAN AND           |                                                                                |              | REVISION:        |
| -                                                                                           | •                                                                                 |     |             | -    |      |             | ARCHITECTS LTD                                                           | PLACE                  | DETAIL SECTION THROUGH NEW RAMPED ACCESS | Email:<br>  info@simonmillerarchitects.com                                     | 299/PA00     |                  |
| -                                                                                           |                                                                                   |     |             | -    |      |             |                                                                          |                        |                                          |                                                                                | 255/17400    |                  |