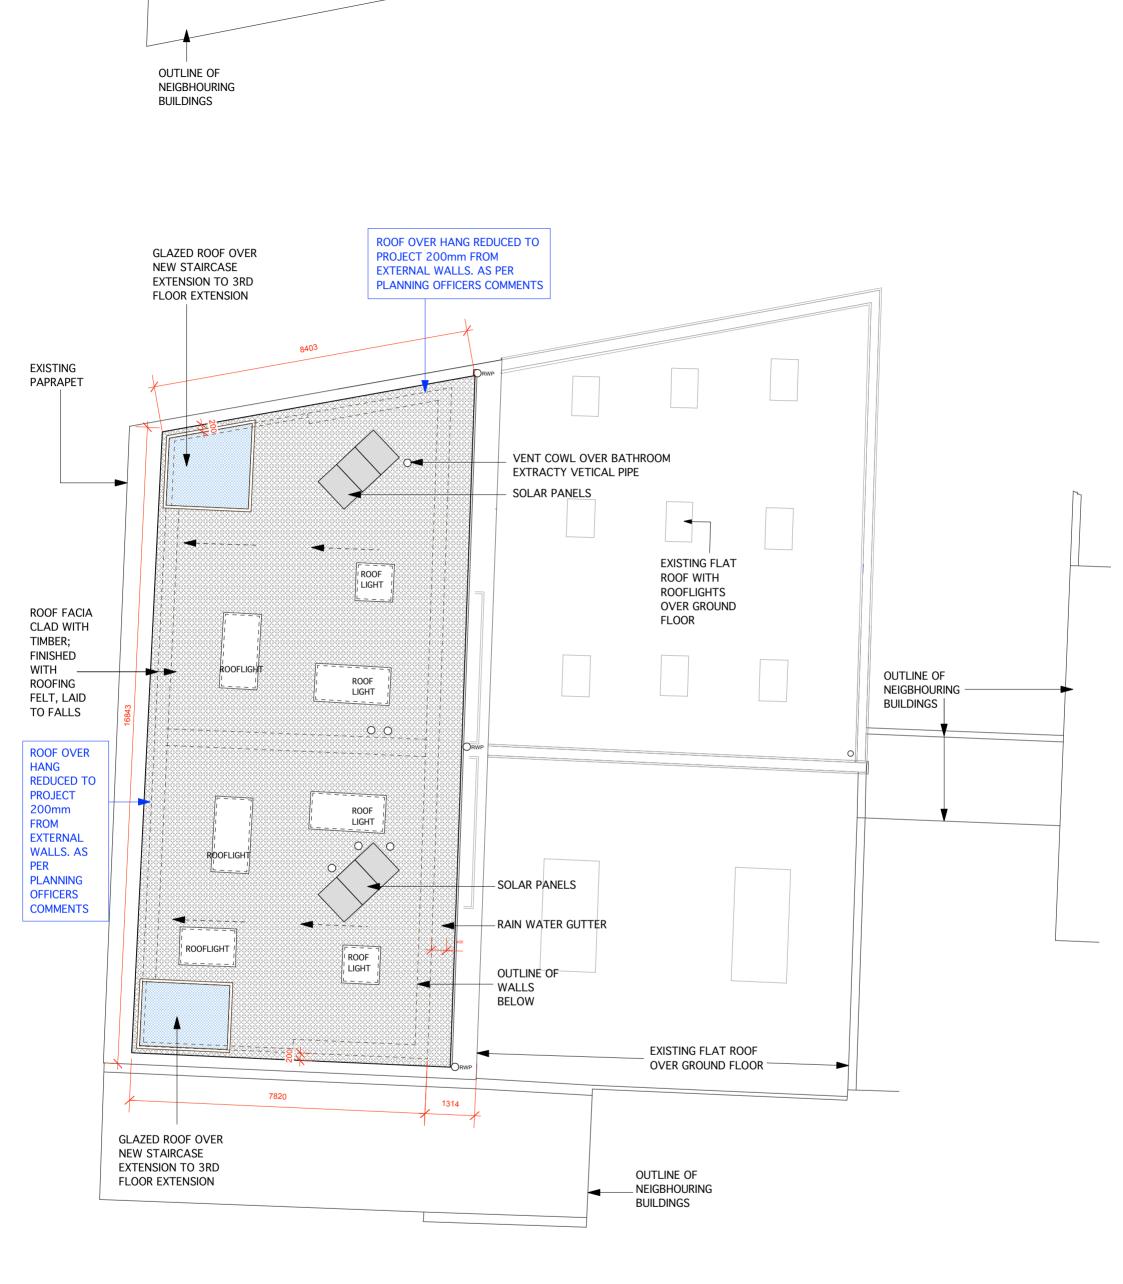

## PROPOSED ROOF PLAN

## PLANNING APPLICATION

| REV.                                                                                          | DATE | DESCRIPTION                                         | NOTE:                                                                                                   | CLIENT:                | PROJECT:                           | Cincon Millon Anabita ata 1 dal                                                                             | DATE:         | PRIL 2012 |
|-----------------------------------------------------------------------------------------------|------|-----------------------------------------------------|---------------------------------------------------------------------------------------------------------|------------------------|------------------------------------|-------------------------------------------------------------------------------------------------------------|---------------|-----------|
| A 2012-09-17 ROOF OVER HANG ON NEW<br>EXTENSION REDUCED AS PER PLANNING OFFICERS<br>COMMENTS. |      | OOF OVER HANG ON NEW<br>ED AS PER PLANNING OFFICERS | DO SCALE FROM THIS DRAWING.<br>ALL DIMENSIONS ARE IN MILLIMETERS.<br>INCONSISTENCIES ARE TO BE REPORTED | APEX HOUSING SOLUTIONS | EXTENSION AND INTERNAL ALTERATIONS | Simon Miller Architects Ltd<br>12 Forres Gardens<br>Temple Fortune<br>London NW11 7EX<br>Tel: 020 8201 9875 | DRAWN BY:     | AN        |
| -                                                                                             |      |                                                     |                                                                                                         | SITE:                  | DRAWING TITLE:                     |                                                                                                             | SCALE:        | :100 @ A3 |
| -                                                                                             |      |                                                     | TO<br>THE ARCHITECT IMMEDIATELY.                                                                        | 1-2 WILMOT<br>PLACE    | PROPOSED ROOF PLAN                 | - Fax: 020 8201 9877<br>Web: simonmillerarchitects.com<br>Email: info@simonmillerarchitects.com             | DRAWING NO .: | REVISION: |
| -                                                                                             |      |                                                     | COPYRIGHT IS HELD BY SIMON MILLER<br>ARCHITECTS LTD                                                     |                        |                                    |                                                                                                             | 299/PA03      | A         |