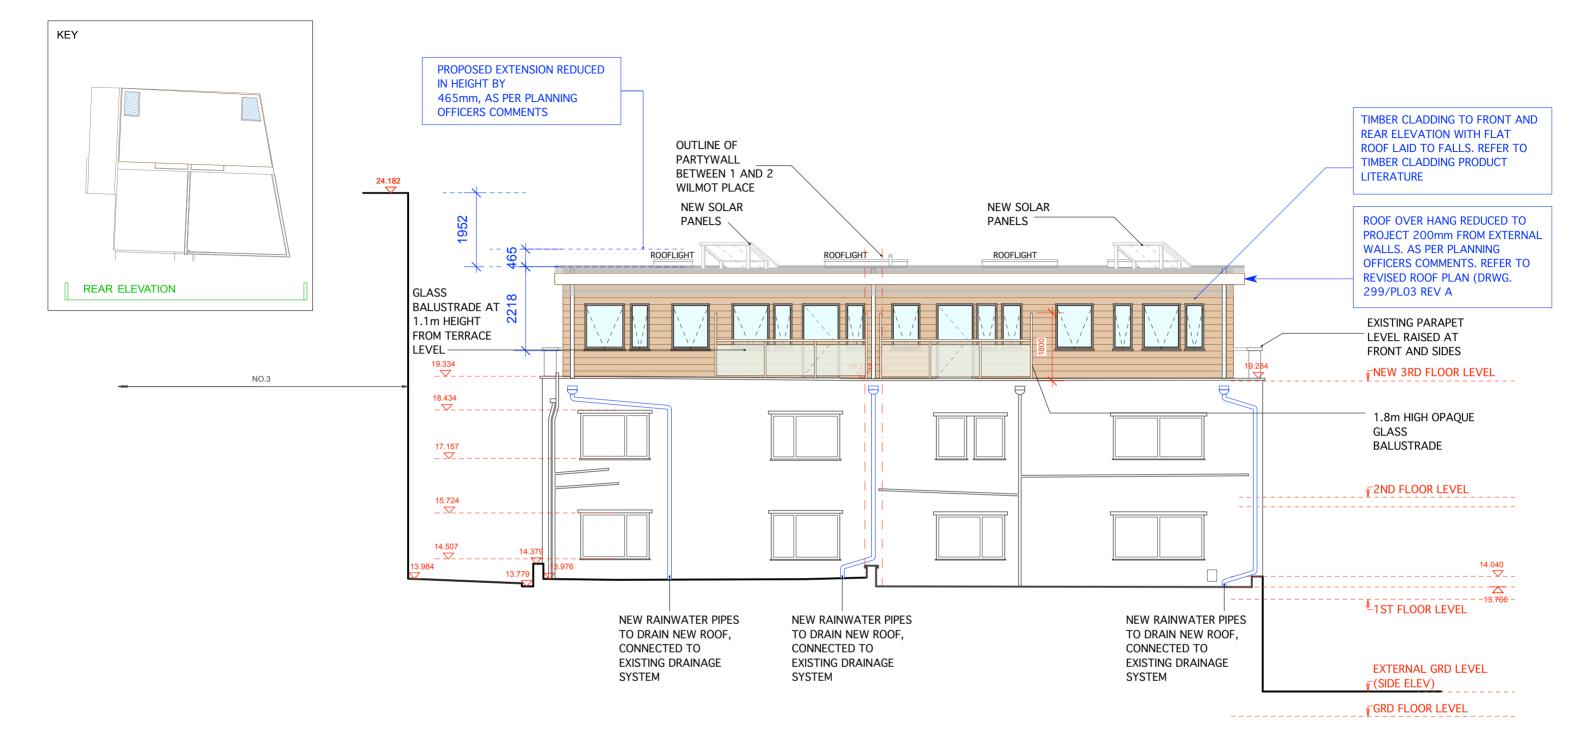

REAR ELEVATION -DATUM 5m

REAR

ELEVATION -DATUM 0m

## PROPOSED SECTIONAL REAR ELEVATION

| REV. DATE                                                                                                                                   | DESCRIPTION | REV.             | DATE | DESCRIPTION | REV. | DATE | DESCRIPTION | NOTE:                                                                                                      | CLIENT:                | PROJECT:                              |                                                |
|---------------------------------------------------------------------------------------------------------------------------------------------|-------------|------------------|------|-------------|------|------|-------------|------------------------------------------------------------------------------------------------------------|------------------------|---------------------------------------|------------------------------------------------|
| A 2012-09-17 WINDOWS AT REAR OF EXTENSION<br>AMENDED, NEW EXTENSION REDUCED<br>IN HEIGHT, AS PER PLANNING OFFICERS COMMENTS.<br>-<br>-<br>- |             | -                |      |             | -    |      |             | DO SCALE FROM THIS DRAWING.<br>ALL DIMENSIONS ARE IN MILLIMETERS.<br>INCONSISTENCIES ARE TO BE REPORTED TO | APEX HOUSING SOLUTIONS | EXTENSION AND INTERNAL<br>ALTERATIONS | Simon Mil<br>12 Forres<br>Temple F<br>London N |
|                                                                                                                                             |             | -<br>-<br>-<br>- |      |             | -    |      |             |                                                                                                            |                        |                                       |                                                |
|                                                                                                                                             |             |                  |      |             |      |      |             |                                                                                                            |                        |                                       |                                                |
|                                                                                                                                             |             |                  |      |             | -    |      |             | THE ARCHITECT IMMEDIATELY.<br>COPYRIGHT IS HELD BY SIMON MILLER<br>ARCHITECTS LTD                          | SITE:                  | DRAWING TITLE:                        | Tel: 020<br>Fax: 020<br>Web: simo              |
|                                                                                                                                             |             |                  |      |             | -    |      |             |                                                                                                            | 1-2 WILMOT PLACE       | PROPOSED SECTIONAL REAR ELEVATION     |                                                |
|                                                                                                                                             |             |                  |      |             | -    |      |             |                                                                                                            | NW1 9JS                |                                       | Email: info                                    |
|                                                                                                                                             |             | -                |      | -           |      |      |             |                                                                                                            |                        |                                       |                                                |

## PLANNING APPLICATION

| Miller Architects Ltd                    | DATE: O       | CTOBER 2011      |  |
|------------------------------------------|---------------|------------------|--|
| res Gardens<br>Fortune                   | DRAWN BY: NA  | NAN              |  |
| n NW11 7EX<br>20 8201 9875               | SCALE: 1:     | CALE: 1:100 @ A3 |  |
| 20 8201 9877<br>imonmillerarchitects.com | DRAWING NO .: | REVISION:        |  |
| info@simonmillerarchitects.com           | 291-PA05      | Α                |  |