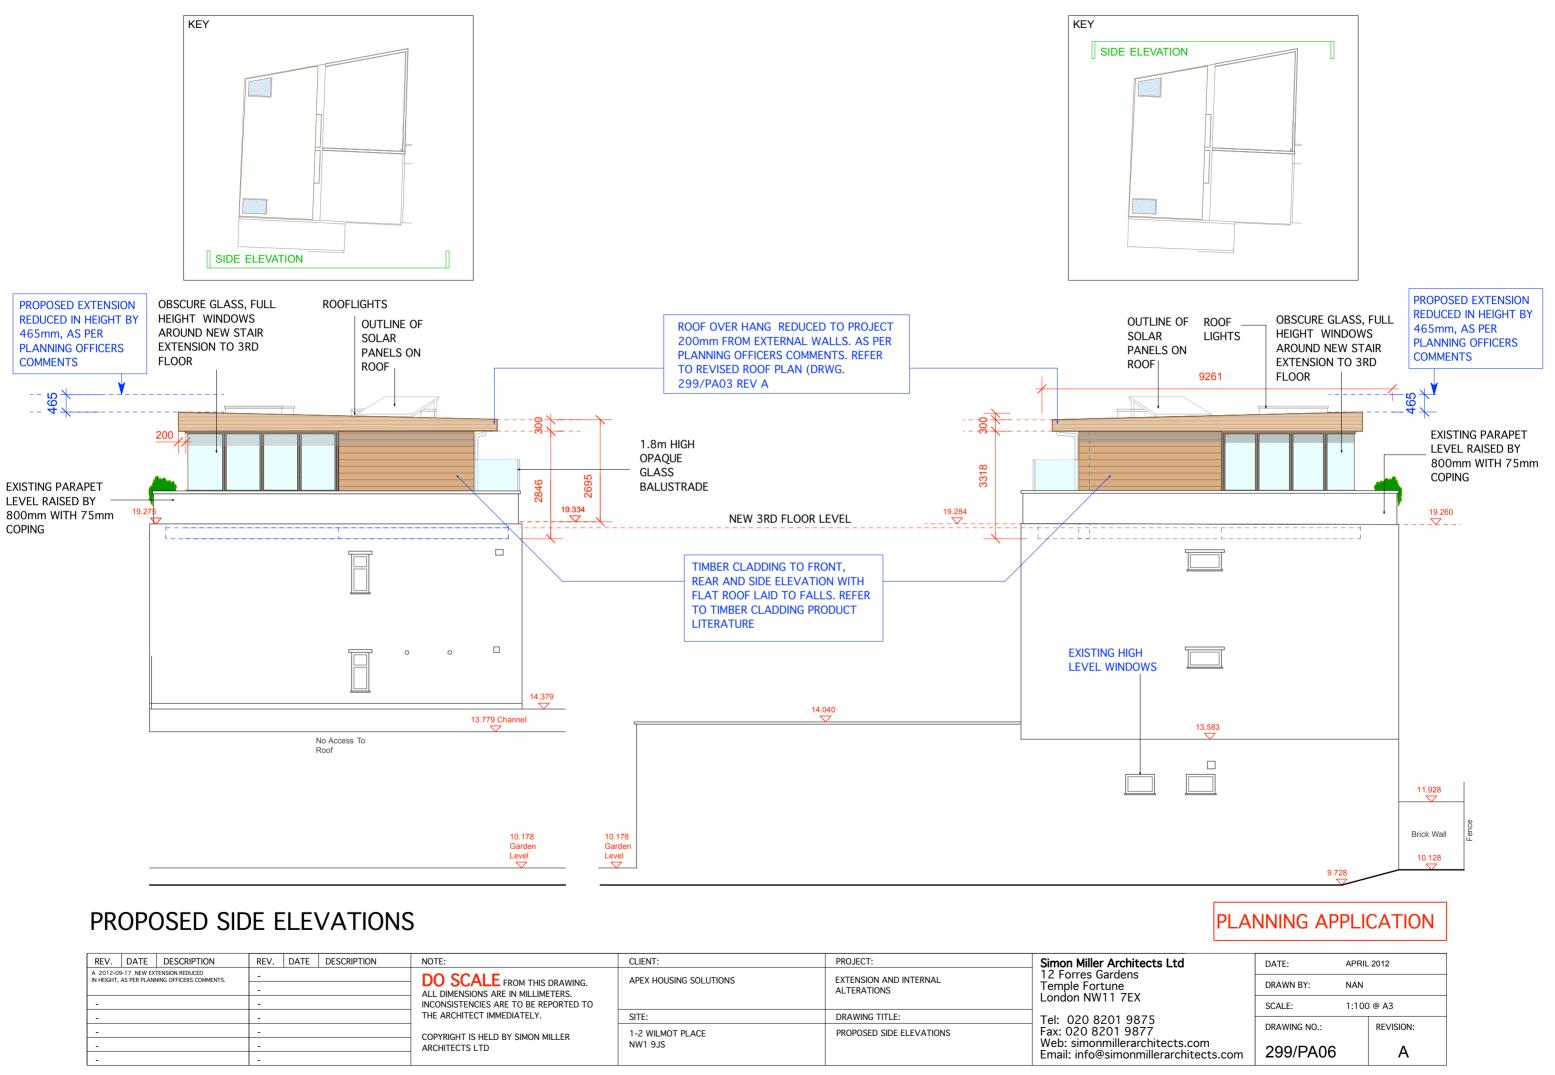

| REV. DATE DESCRIPTION                                                               | REV. DATE | DESCRIPTION | NOTE:                                                               | CLIENT:                     | PROJECT:                              | Simon Miller Architects Ltd                                                                                 |
|-------------------------------------------------------------------------------------|-----------|-------------|---------------------------------------------------------------------|-----------------------------|---------------------------------------|-------------------------------------------------------------------------------------------------------------|
| A 2012-09-17 NEW EXTENSION REDUCED<br>IN HEIGHT, AS PER PLANNING OFFICERS COMMENTS. | -         |             | DO SCALE FROM THIS DRAWING.                                         | APEX HOUSING SOLUTIONS      | EXTENSION AND INTERNAL<br>ALTERATIONS | 12 Forres Gardens<br>Temple Fortune                                                                         |
|                                                                                     |           |             |                                                                     |                             |                                       |                                                                                                             |
| -                                                                                   | -         |             | INCONSISTENCIES ARE TO BE REPORTED TO<br>THE ARCHITECT IMMEDIATELY. |                             |                                       | London NW11 7EX                                                                                             |
| -                                                                                   | -         |             |                                                                     | SITE:                       | DRAWING TITLE:                        | Tel: 020 8201 9875<br>Fax: 020 8201 9877<br>Web: simonmillerarchitects.co<br>Email: info@simonmillerarchite |
| -                                                                                   | -         |             |                                                                     | 1-2 WILMOT PLACE<br>NW1 9JS | PROPOSED SIDE ELEVATIONS              |                                                                                                             |
| -                                                                                   | -         |             | ARCHITECTS LTD                                                      |                             |                                       |                                                                                                             |
| -                                                                                   | -         |             |                                                                     |                             |                                       |                                                                                                             |