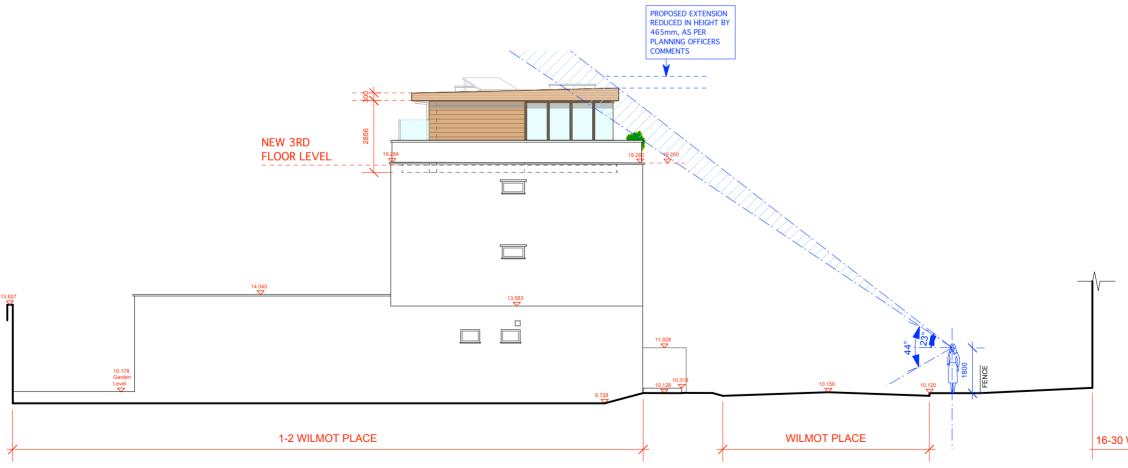

PROPOSED SECTIONAL SIDE ELEVATION WITH CONE OF VISION DIAGRAM

| PPLICATION   | A 2012-09-17 ROOF OVER HANG REDUCED<br>BY 200mm; NEW EXTENSION REDUCED<br>IN HEIGHT, AS PER PLANNING OFFICERS<br>COMMENTS.                                                                       |        |       |              |           |
|--------------|--------------------------------------------------------------------------------------------------------------------------------------------------------------------------------------------------|--------|-------|--------------|-----------|
|              | -                                                                                                                                                                                                |        |       |              |           |
|              | -                                                                                                                                                                                                |        |       |              |           |
|              | -                                                                                                                                                                                                |        |       |              |           |
|              | -                                                                                                                                                                                                |        |       |              |           |
|              | -                                                                                                                                                                                                |        |       |              |           |
|              | -                                                                                                                                                                                                |        |       |              |           |
|              | Rev.                                                                                                                                                                                             | Date   | Dese  | cription     |           |
|              | CLIE                                                                                                                                                                                             | NT:    |       |              |           |
| WILMOT PLACE | APEX HOUSING SOLUTIONS                                                                                                                                                                           |        |       |              |           |
|              | SITE:                                                                                                                                                                                            |        |       |              |           |
|              | 1-2 WILMOT<br>PLACE<br>NW1 9JS                                                                                                                                                                   |        |       |              |           |
|              | PROJECT:                                                                                                                                                                                         |        |       |              |           |
|              | EXTENSION AND INTERNAL<br>ALTERATIONS                                                                                                                                                            |        |       |              |           |
|              | DRAWING TITLE:                                                                                                                                                                                   |        |       |              |           |
|              | PROPOSED SECTIONAL SIDE ELEVATION WITH                                                                                                                                                           |        |       |              |           |
|              | CONE OF VISION DIAGRAM                                                                                                                                                                           |        |       |              |           |
|              | NOTE:                                                                                                                                                                                            |        |       |              |           |
|              | DO SCALE FROM THIS DRAWING.<br>ALL DIMENSIONS ARE IN MILLIMETERS.<br>INCONSISTENCIES ARE TO BE REPORTED<br>TO THE ARCHITECT IMMEDIATELY.<br>COPYRIGHT IS HELD BY SIMON MILLER<br>ARCHITECTS LTD. |        |       |              |           |
|              | Sim                                                                                                                                                                                              | on M   | illor | Architects I | td        |
|              | Simon Miller Architects Ltd<br>12 Forres Gardens                                                                                                                                                 |        |       |              |           |
|              | Temple Fortune<br>London NW11 7EX                                                                                                                                                                |        |       |              |           |
|              | Tel: 020 8201 9875<br>Fax: 020 8201 9877<br>Web: simonmillerarchitects.com<br>Email: info@simonmillerarchitects.com                                                                              |        |       |              |           |
|              | DATE: APRIL 2012                                                                                                                                                                                 |        |       |              |           |
|              | DRAWN BY: NAN                                                                                                                                                                                    |        |       |              |           |
|              | SCALE: 1-150 @ A3                                                                                                                                                                                |        |       |              |           |
|              | DRA                                                                                                                                                                                              | WING I | NO.:  |              | REVISION: |
|              | 26                                                                                                                                                                                               | 6/P    | A0    | 7            | А         |