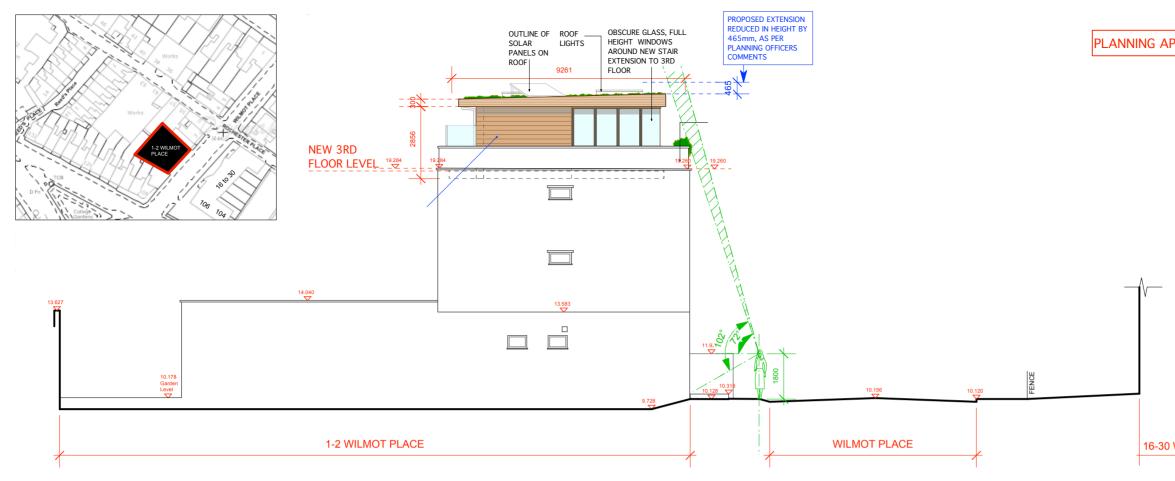

PROPOSED SECTIONAL SIDE ELEVATION WITH CONE OF VISION DIAGRAM

| PPLICATION   | A 2012-09-17 ROOF OVER HANG REDUCED<br>BY 200mm; NEW EXTENSION REDUCED<br>IN HEIGHT, AS PER PLANNING OFFICERS<br>COMMENTS.                                                                       |        |       |              |           |
|--------------|--------------------------------------------------------------------------------------------------------------------------------------------------------------------------------------------------|--------|-------|--------------|-----------|
|              | -                                                                                                                                                                                                |        |       |              |           |
|              | -                                                                                                                                                                                                |        |       |              |           |
|              | -                                                                                                                                                                                                |        |       |              |           |
|              | -                                                                                                                                                                                                |        |       |              |           |
|              | -                                                                                                                                                                                                |        |       |              |           |
|              | -                                                                                                                                                                                                |        |       |              |           |
|              | Rev.                                                                                                                                                                                             | Date   | Dese  | cription     |           |
|              | CLIE                                                                                                                                                                                             | NT:    |       |              |           |
| WILMOT PLACE | APEX HOUSING SOLUTIONS                                                                                                                                                                           |        |       |              |           |
|              | SITE:                                                                                                                                                                                            |        |       |              |           |
|              | 1-2 WILMOT<br>PLACE<br>NW1 9JS                                                                                                                                                                   |        |       |              |           |
|              | PROJECT:                                                                                                                                                                                         |        |       |              |           |
|              | EXTENSION AND INTERNAL<br>ALTERATIONS                                                                                                                                                            |        |       |              |           |
|              | DRAWING TITLE:                                                                                                                                                                                   |        |       |              |           |
|              | PROPOSED SECTIONAL SIDE ELEVATION WITH                                                                                                                                                           |        |       |              |           |
|              | CONE OF VISION DIAGRAM                                                                                                                                                                           |        |       |              |           |
|              | NOTE:                                                                                                                                                                                            |        |       |              |           |
|              | DO SCALE FROM THIS DRAWING.<br>ALL DIMENSIONS ARE IN MILLIMETERS.<br>INCONSISTENCIES ARE TO BE REPORTED<br>TO THE ARCHITECT IMMEDIATELY.<br>COPYRIGHT IS HELD BY SIMON MILLER<br>ARCHITECTS LTD. |        |       |              |           |
|              | Sim                                                                                                                                                                                              | on M   | illor | Architects I | td        |
|              | Simon Miller Architects Ltd<br>12 Forres Gardens                                                                                                                                                 |        |       |              |           |
|              | Temple Fortune<br>London NW11 7EX                                                                                                                                                                |        |       |              |           |
|              | Tel: 020 8201 9875<br>Fax: 020 8201 9877<br>Web: simonmillerarchitects.com<br>Email: info@simonmillerarchitects.com                                                                              |        |       |              |           |
|              | DATE: APRIL 2012                                                                                                                                                                                 |        |       |              |           |
|              | DRAWN BY: NAN                                                                                                                                                                                    |        |       |              |           |
|              | SCALE: 1-150 @ A3                                                                                                                                                                                |        |       |              |           |
|              | DRA                                                                                                                                                                                              | WING I | NO.:  |              | REVISION: |
|              | 26                                                                                                                                                                                               | 6/P    | A0    | 7            | А         |