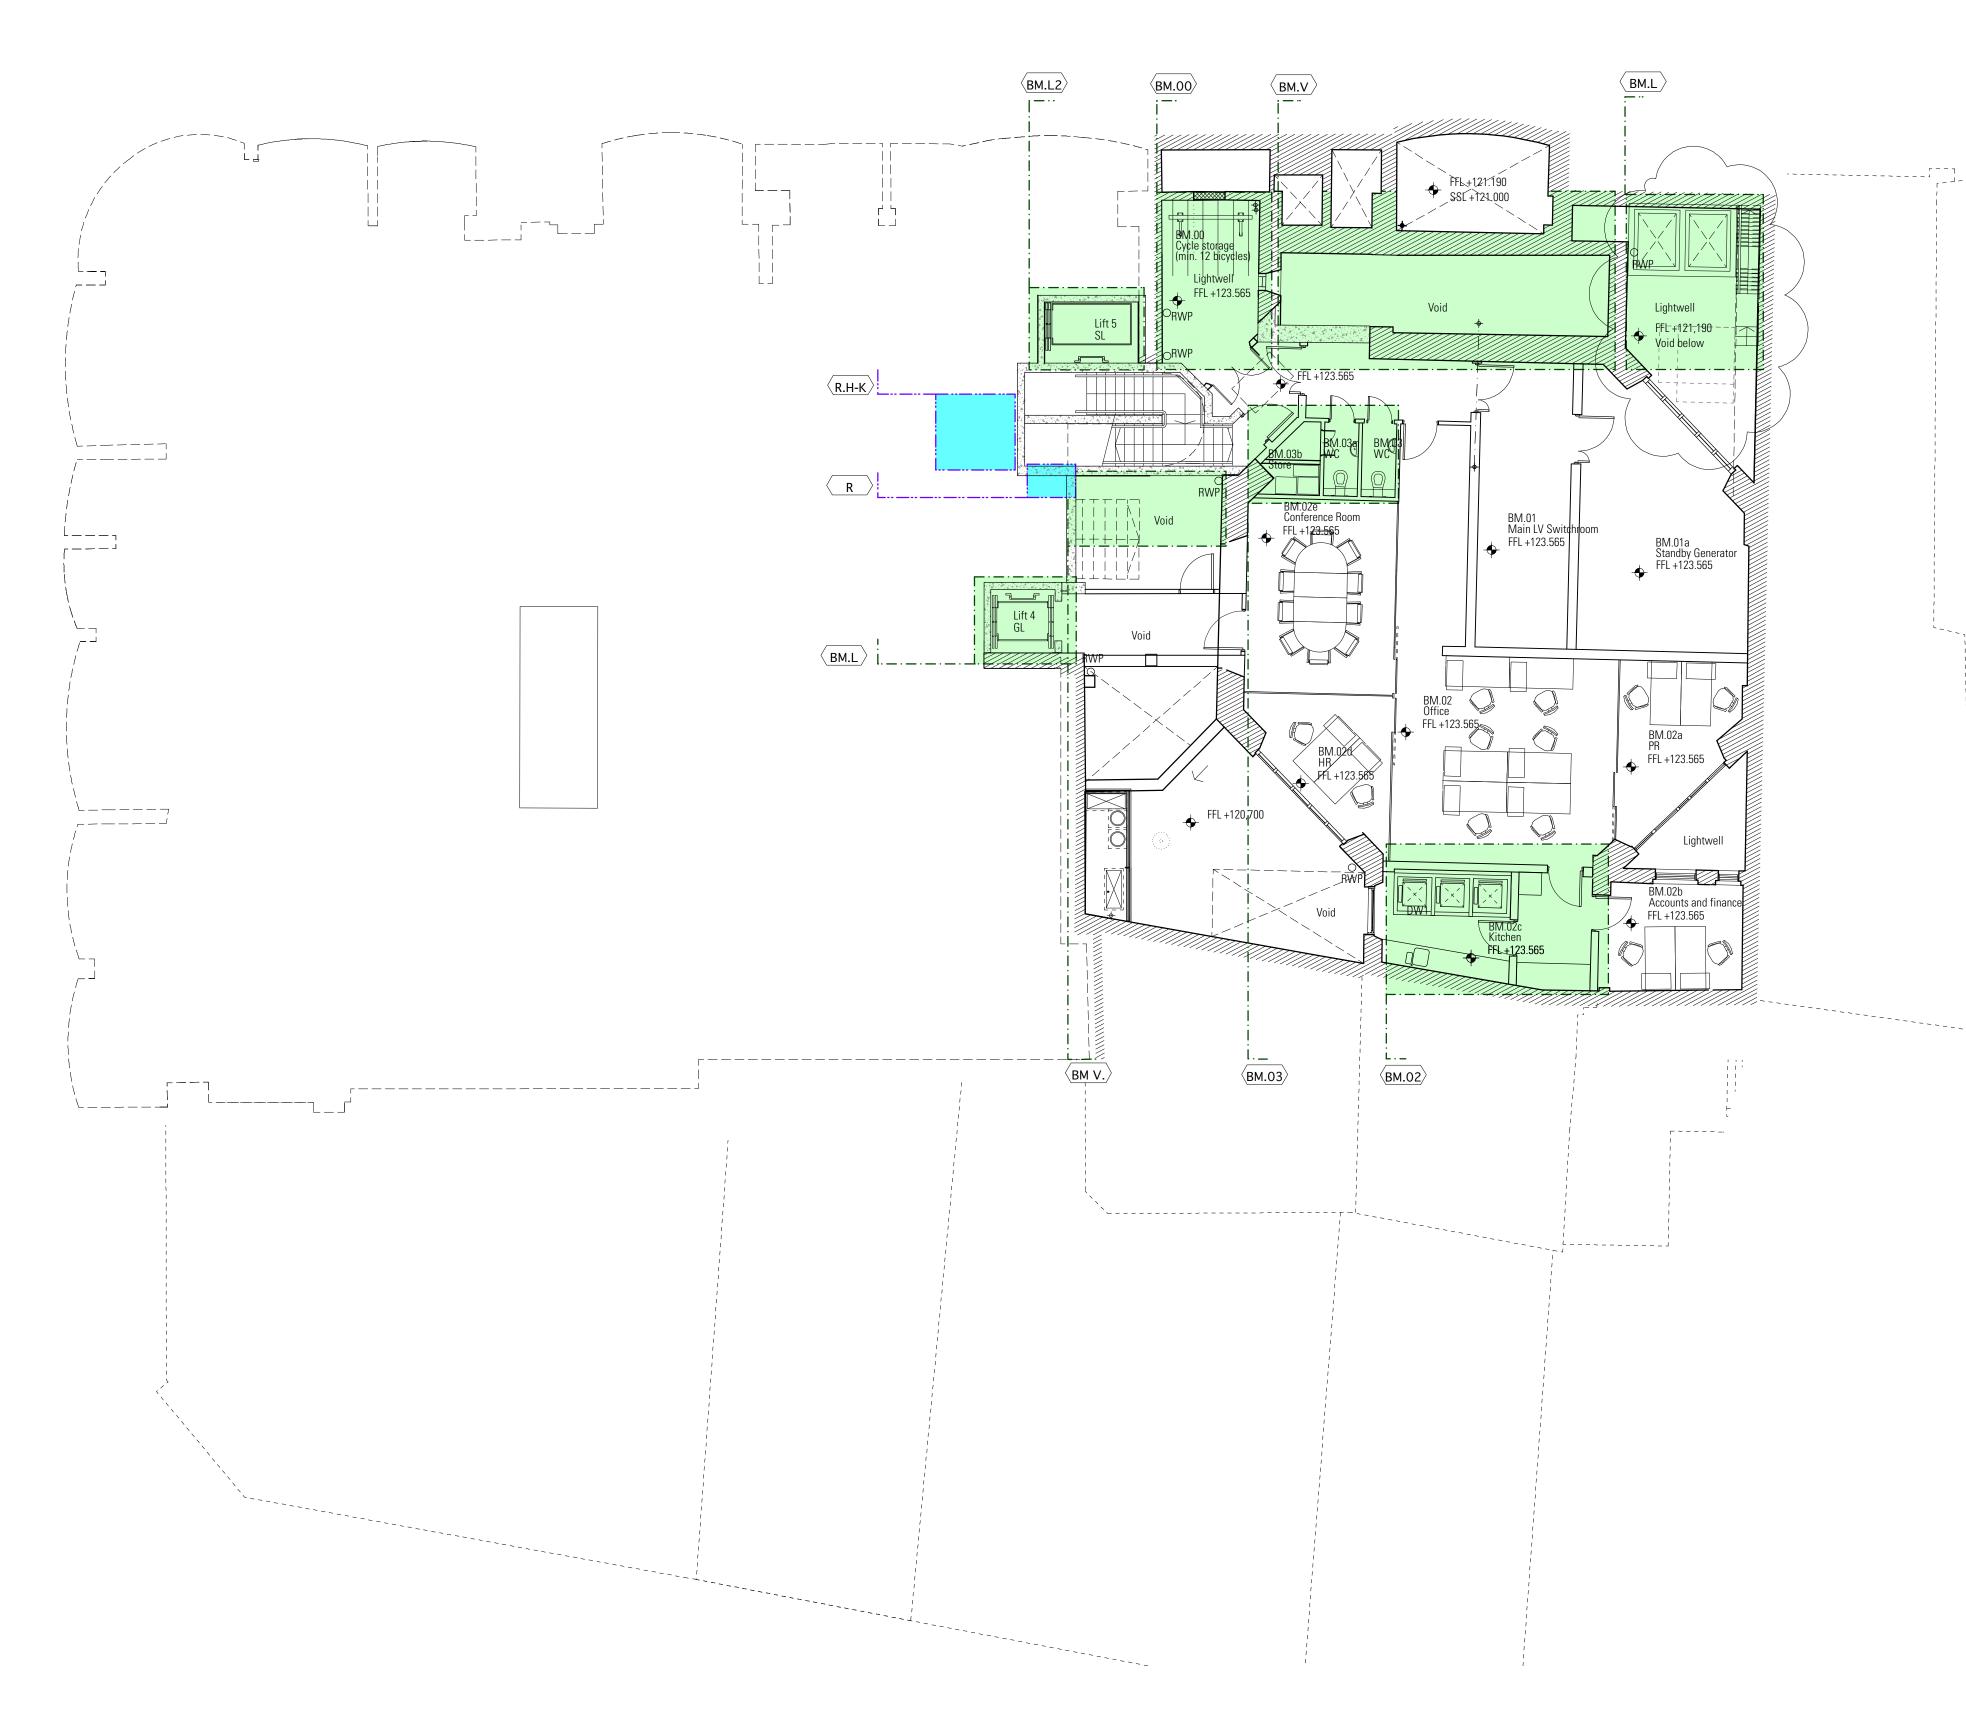

A Proposed Basement Mezzanine Floor Plan

| Notes                                                                                           |                                                                                                                                                                                                                                                                                                                                                                                                                                                                                                                                                                                                                                                                                                                                                                                                                |
|-------------------------------------------------------------------------------------------------|----------------------------------------------------------------------------------------------------------------------------------------------------------------------------------------------------------------------------------------------------------------------------------------------------------------------------------------------------------------------------------------------------------------------------------------------------------------------------------------------------------------------------------------------------------------------------------------------------------------------------------------------------------------------------------------------------------------------------------------------------------------------------------------------------------------|
| to mo<br>manr<br>the p<br>2-6 S<br>Histo<br>Existi<br>notio<br>facao<br>requi<br>Draw<br>Ltd, r | h denotes the existing historic building fabric. Any works carried ou<br>bodify or make good must be done in a careful and workmanlike<br>her causing as little impact upon the historic fabric as required for<br>urposes of the work.<br>Nouthampton Row is Grade 2* listed building and is protected under<br>ric Building Legislation.<br>Ing building is not orthogonal. For purposes of area identification a<br>nal grid is provided set perpendicular to the Southampton Row<br>de (GL A). However , all measurements from existing fabric will<br>re site checking, with any anomolies notified to the architect.<br>Aring created from Survey Information received from Capital Surveys<br>eference 87941 series, dated 28/11/01, any discrepancies to be<br>ght to the attention of the architect.  |
| P19<br>P18<br>P17<br>P16<br>P15                                                                 | <ul> <li>30/10/12 Interim Stage E Submission,<br/>room names and numbers updated</li> <li>18/10/12 Admin offices plans revised, size of DDA Lift 4 revised<br/>suspended floor above basement BOH corridor for<br/>storage introduced</li> <li>12/10/12 Updated to DTM comments</li> <li>21/09/12 Updated to DTM comments</li> <li>07/09/12 Stage D Submission</li> <li>30/08/12 Amended chapel windows , fire lift</li> <li>22/08/12 Amended chapel windows</li> </ul>                                                                                                                                                                                                                                                                                                                                        |
| P13<br>P12<br>P11<br>P9<br>P8<br>P7<br>P6<br>P5<br>P4<br>P3                                     | <ul> <li>17/08/12 Updated stores and distribution boards</li> <li>10/08/12 Lift shaft wall thickness updates</li> <li>03/08/12 Update to RWPs, Butlers pantries, core wall thickness and risers</li> <li>27/07/12 Updated to DTM comments</li> <li>20/07/12 Layout of admin block updated, bicycle store added, riser locations amended</li> <li>11/07/12 Interim client submission</li> <li>06/07/12 Admin layout update, RWPs added, cycle store update</li> <li>27/06/12 Column positions amended to SE drawings</li> <li>Restaurant columns added</li> <li>Lobby amended</li> <li>01/06/12 Plant room layout rearranged, levels updated</li> <li>28/05/12 Amendment to lift cores</li> <li>20/03/12 Issued for Information</li> <li>27/01/12 Layout revised</li> <li>20/01/12 Preliminary Issue</li> </ul> |
|                                                                                                 | HARPER           DOWNNEE           CREATIVE           ARCHITECTURE                                                                                                                                                                                                                                                                                                                                                                                                                                                                                                                                                                                                                                                                                                                                             |
| Client<br>Ha                                                                                    | Gate House<br>1 St John's Square<br>London EC1M 4DH<br>T +44 20 7490 7674<br>studio@harperdownie.com<br>www.harperdownie.com                                                                                                                                                                                                                                                                                                                                                                                                                                                                                                                                                                                                                                                                                   |
| Project                                                                                         | avza<br>6 Southampton Row<br>8-120 High Holborn<br>g Title<br>eneral Arrangement                                                                                                                                                                                                                                                                                                                                                                                                                                                                                                                                                                                                                                                                                                                               |
| 11<br>Drawing<br>Gi                                                                             | asement Mezzanine Floor Plan                                                                                                                                                                                                                                                                                                                                                                                                                                                                                                                                                                                                                                                                                                                                                                                   |