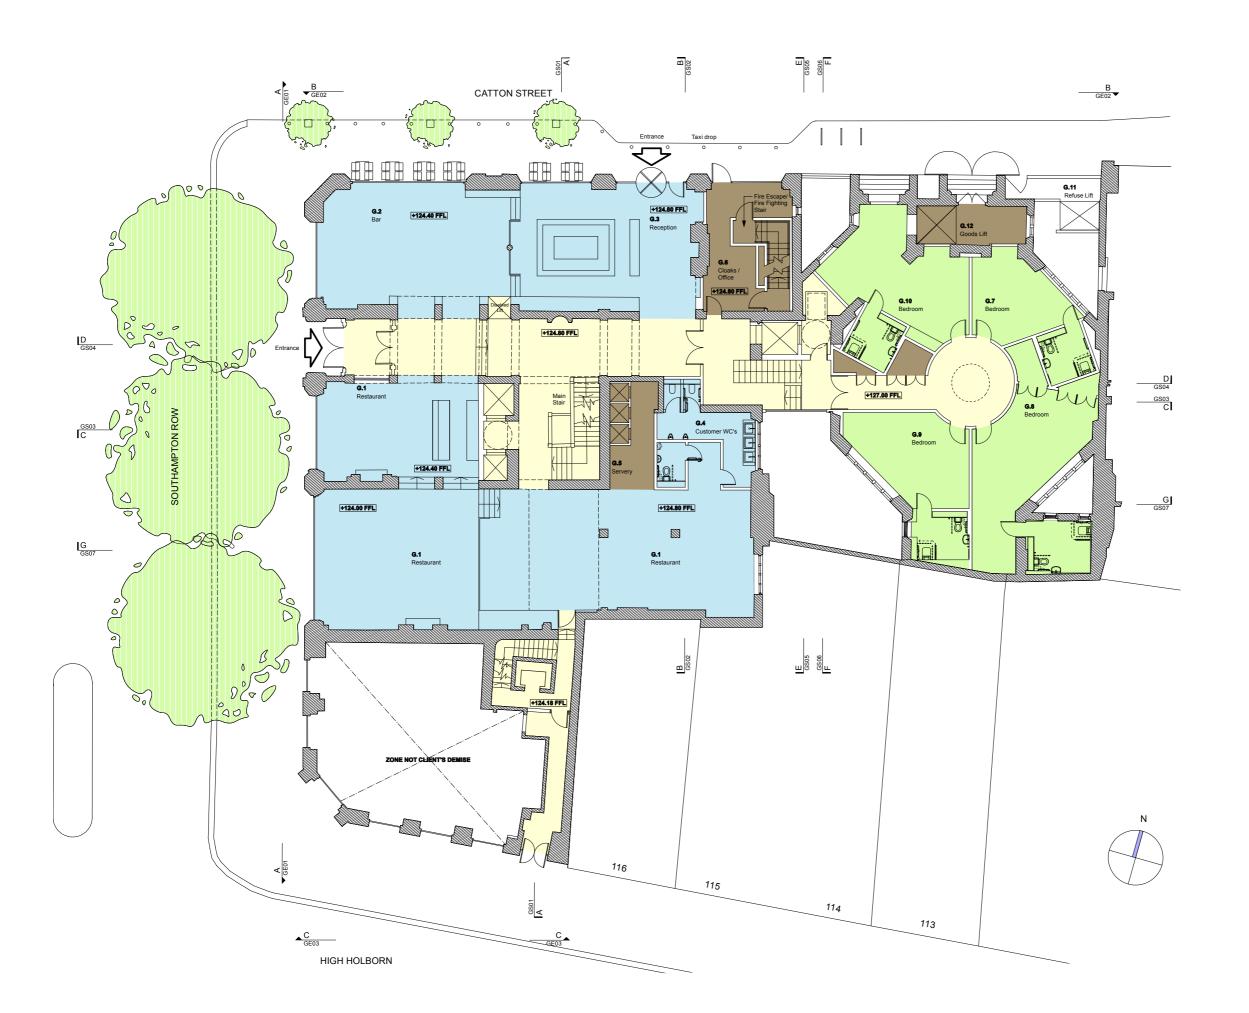

### 2-6 Southampton Row

Kingsgate London Properties Ltd 2-6 Southampton Row 118-120 High Holborn

Drawing title Proposed Ground Floor Plan

# APPROVED

Scale A1 - 1:100, A3-1:200 Drwg. No.

Pate 18/05/07 467GA00 Date IN(05/07 467 GAO)

Status Similar in a record of the control of the control