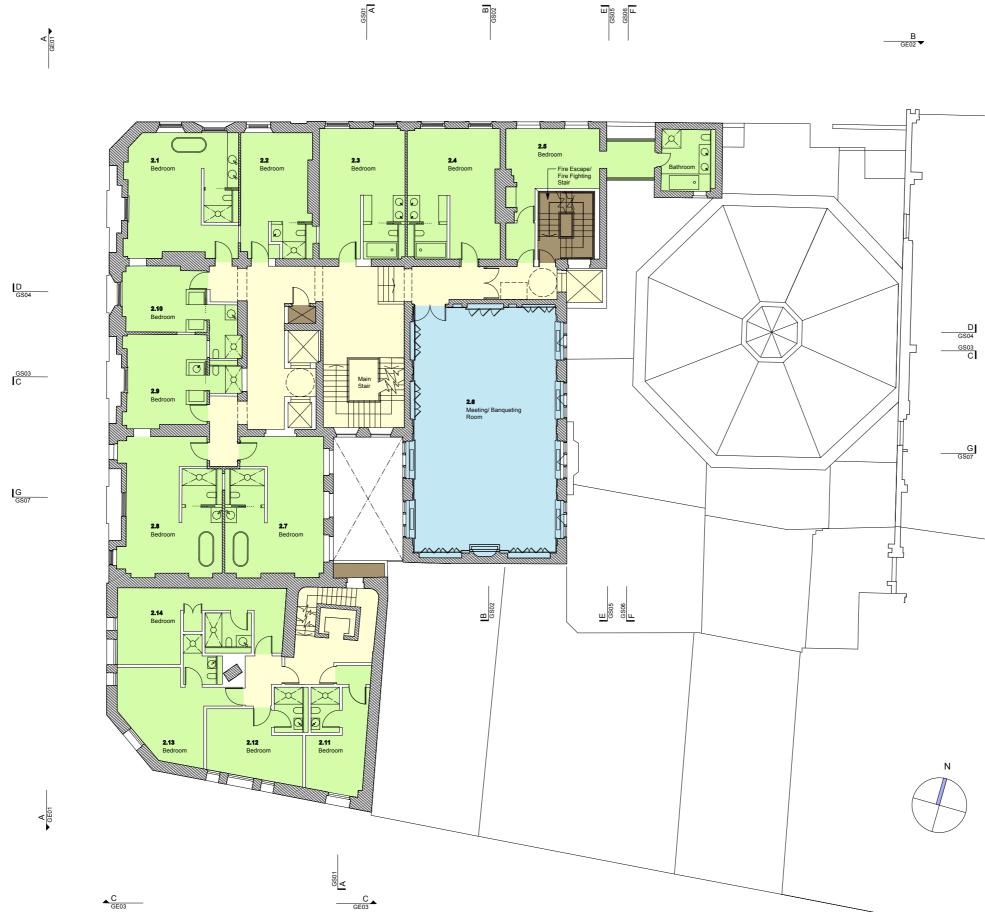

GS02 GS02

GS01 A

05/10/07

Key Circulation Areas F.O.H.

B.O.H

Bedrooms

Existing Retained Fabric

118-120 High Holborn

2.11Bedroom2.12Bedroom2.13Bedroom2.14Bedroom

Space

 2.1
 Bedroom

 2.2
 Bedroom

 2.3
 Bedroom

 2.4
 Bedroom

 2.5
 Bedroom

 2.6
 Meeting / Banqu

 2.7
 Bedroom

 2.8
 Bedroom

 2.9
 Bedroom

 2.10
 Bedroom

2-6 Southampton Row

Space

All setting out must be checked on site All levels must be checked on site All likens must be checked on site All dimensions must be checked on site This drawing must be read in conjunction with the relevant specification clauses This drawing must not be used on site unless issued if