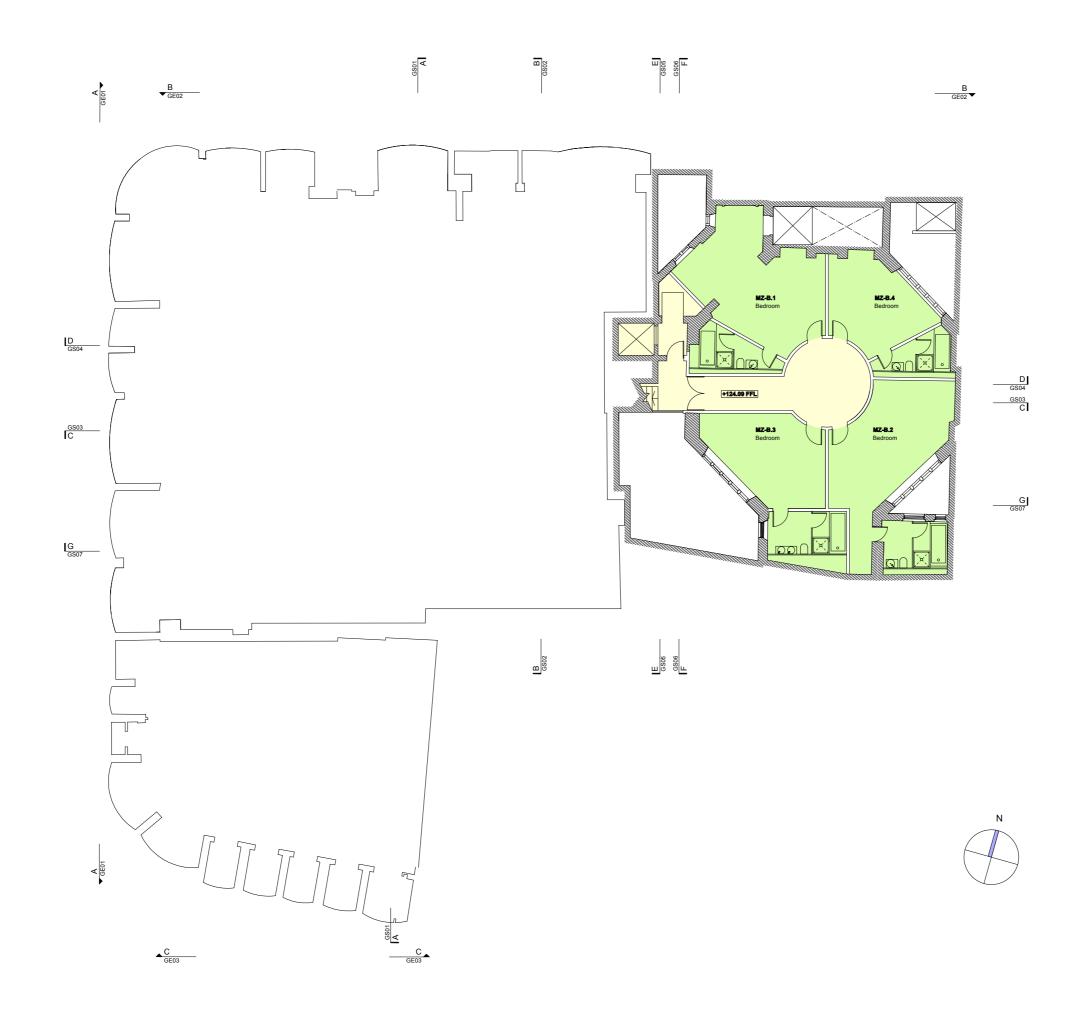

Existing Retained Fabric

Bedrooms

Circulation Areas

Space MZ-B.1 Bedroom MZ-B.2 Bedroom MZ-B.3 Bedroom MZ-B.4 Bedroom

2-6 Southampton Row

Notes

All setting out must be checked on site All sevels must be checked on site All funging and weatherings must be checked on site All dimensions must be checked on site All dimensions must be checked on site This drawing must not be scaled This drawing must be read in conjunction with the relevant specification clauses