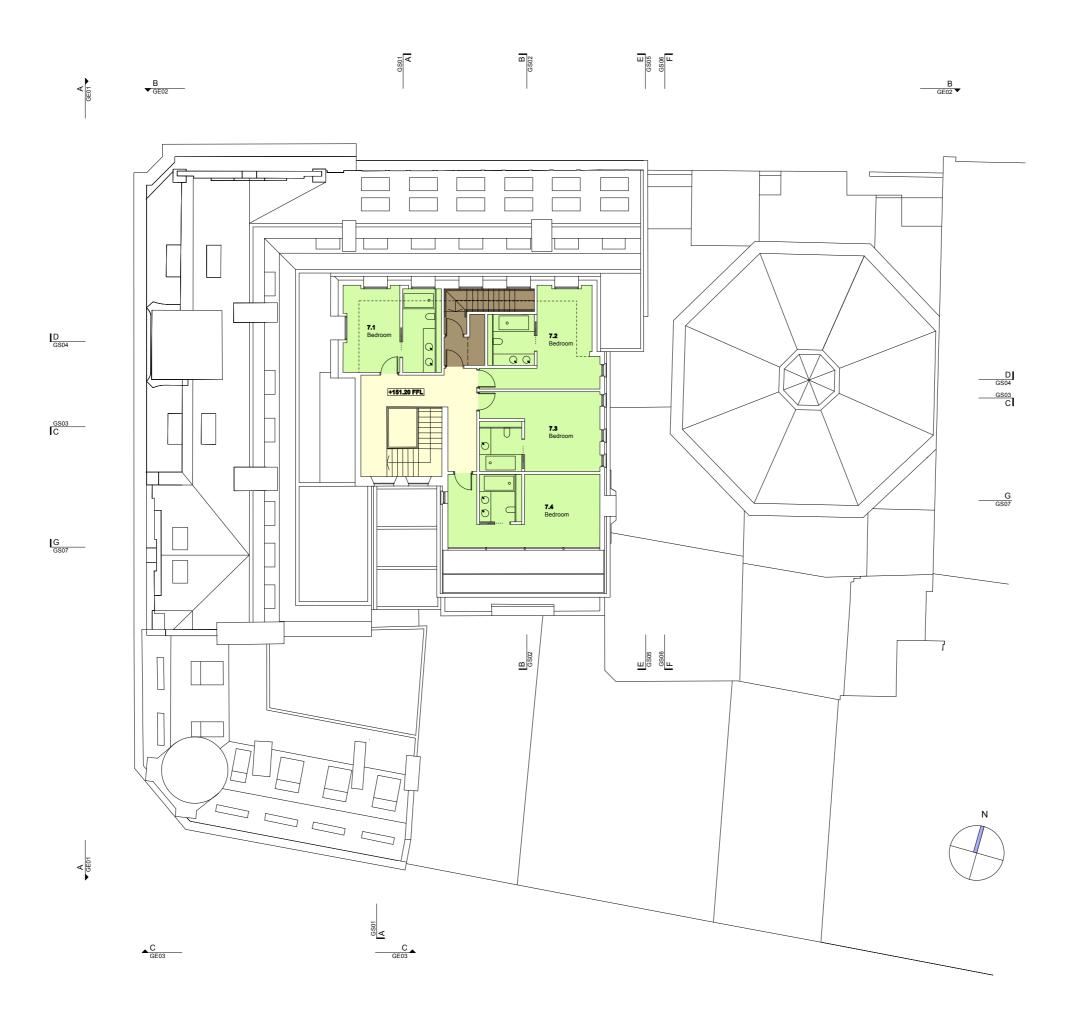

| 7.1 | Bedroo |
|-----|--------|
| 7.2 | Bedroo |
| 7.3 | Bedroo |
| 7.4 | Redron |

Key 

Existing Retained Fabric

G Planning Issue
F General amendments
E Lift access removed, Room 7.1 amended 26/09/07 03/09/07 11/08/07 11/07/07 D General amendments C General amendments A Secondary means of escape added from 7th 29/05/07 floor and room layouts amended

2-6 Southampton Row 118-120 High Holborn Drawing title Proposed Seventh Floor Plan

APPROVED

Scale A1 - 1:100, A3-1:200 Drwg. No.

Date 18/05/07 467GA07 Date 18/05/07 467GA07 G
Status Significant Tender Construction Record