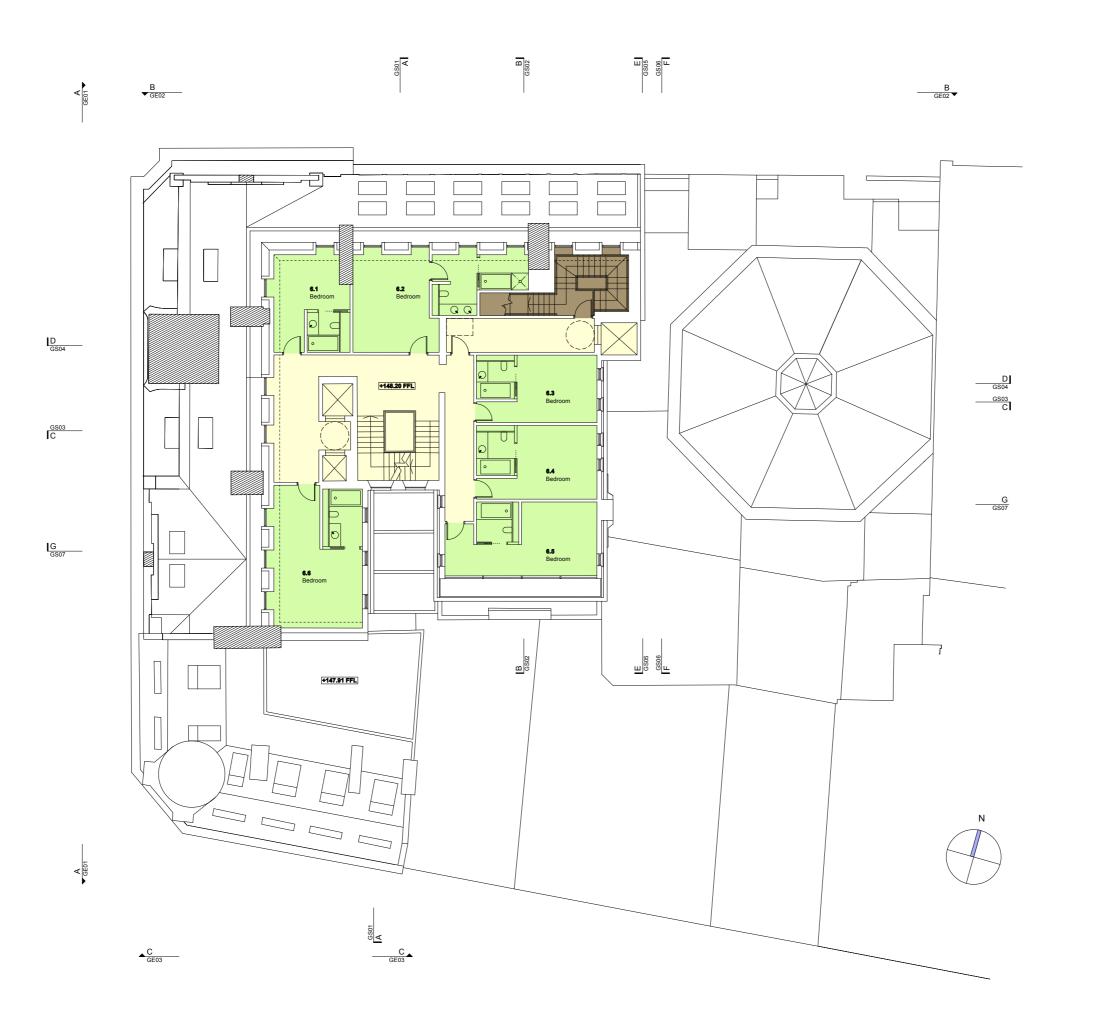

6.1 Bedroom 6.2 Bedroom 6.3 Bedroom 6.4 Bedroom 6.5 Bedroom 6.6 Bedroom

Key

Circulation Areas

Bedrooms

Existing Retained Fabric

E General amendments
D General amendments
C General amendments

A Secondary means of escape added from 7th 29/05/07 floor and room layouts amended

05/10/07 26/09/07 11/08/07 11/07/07 08/06/07

Harper\_Downie design architecture

Client Kingsgate London Properties Ltd 2-6 Southampton Row 118-120 High Holborn

Drawing title Proposed Sixth Floor Plan

APPROVED

Scale A1 - 1:100, A3-1:200 Drwg. No.

Date 18/05/07 **467GA06** Date 18/05/07 467GA06 F
Status Status Information Tender Construction Record