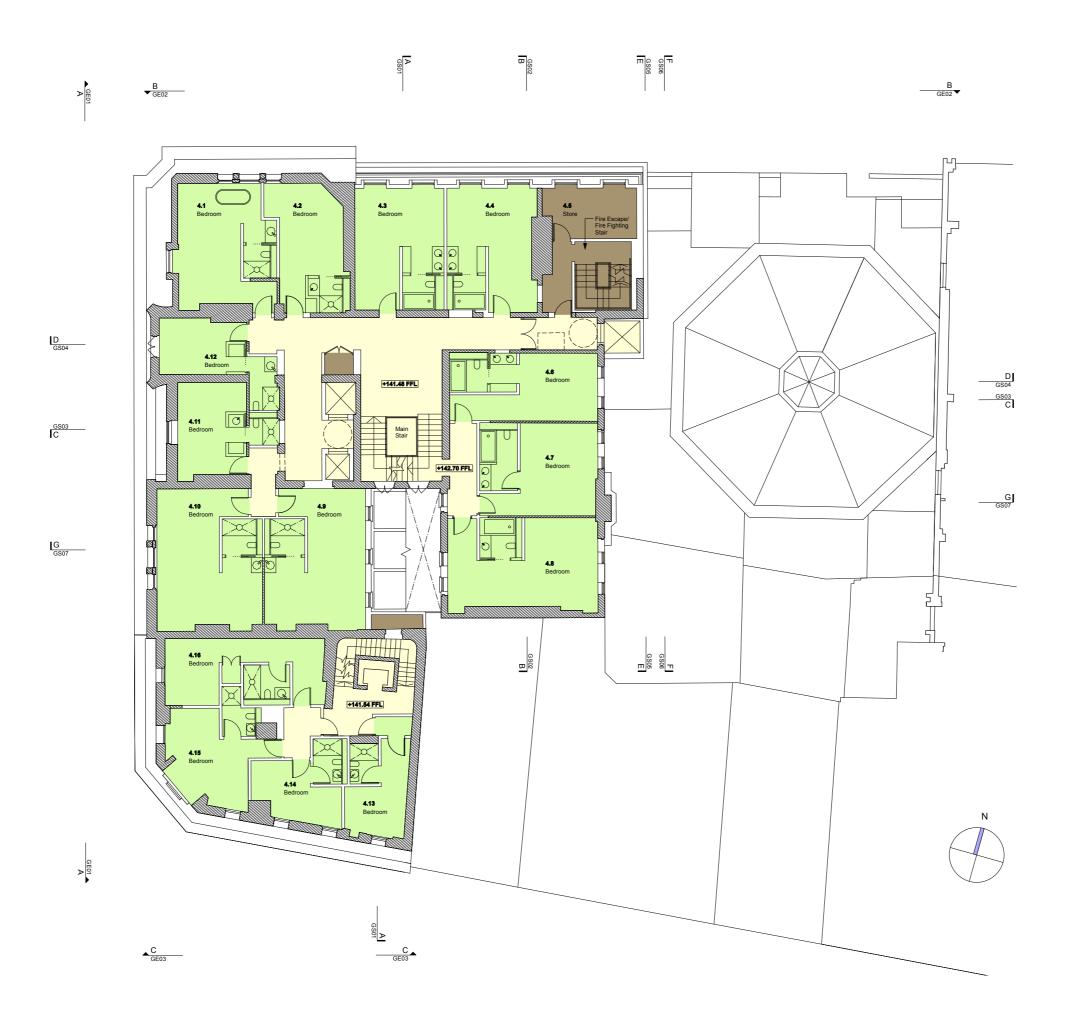

2-6 Southampton Row

Space

4.1 Bedroom
4.2 Bedroom
4.3 Bedroom
4.4 Bedroom
4.5 Store
4.6 Bedroom
4.7 Bedroom
4.8 Bedroom
4.9 Bedroom
4.11 Bedroom
4.12 Bedroom

4.13 Bedroom 4.14 Bedroom 4.15 Bedroom 4.16 Bedroom

Existing Retained Fabric

D Planning issue
C General amendments
B General amendments
A General amendments

05/10/07 26/09/07 11/07/07 08/06/07

2-6 Southampton Row 118-120 High Holborn

Drawing title Proposed Fourth Floor Plan

## APPROVED

| Scale  | A1 - 1:100, A3-1:200 | Drwg. No | D.           | Re    |
|--------|----------------------|----------|--------------|-------|
| Date   | 18/05/07             | 467G     | A04          | D     |
| Status | Information          | Tender   | Construction | Recon |