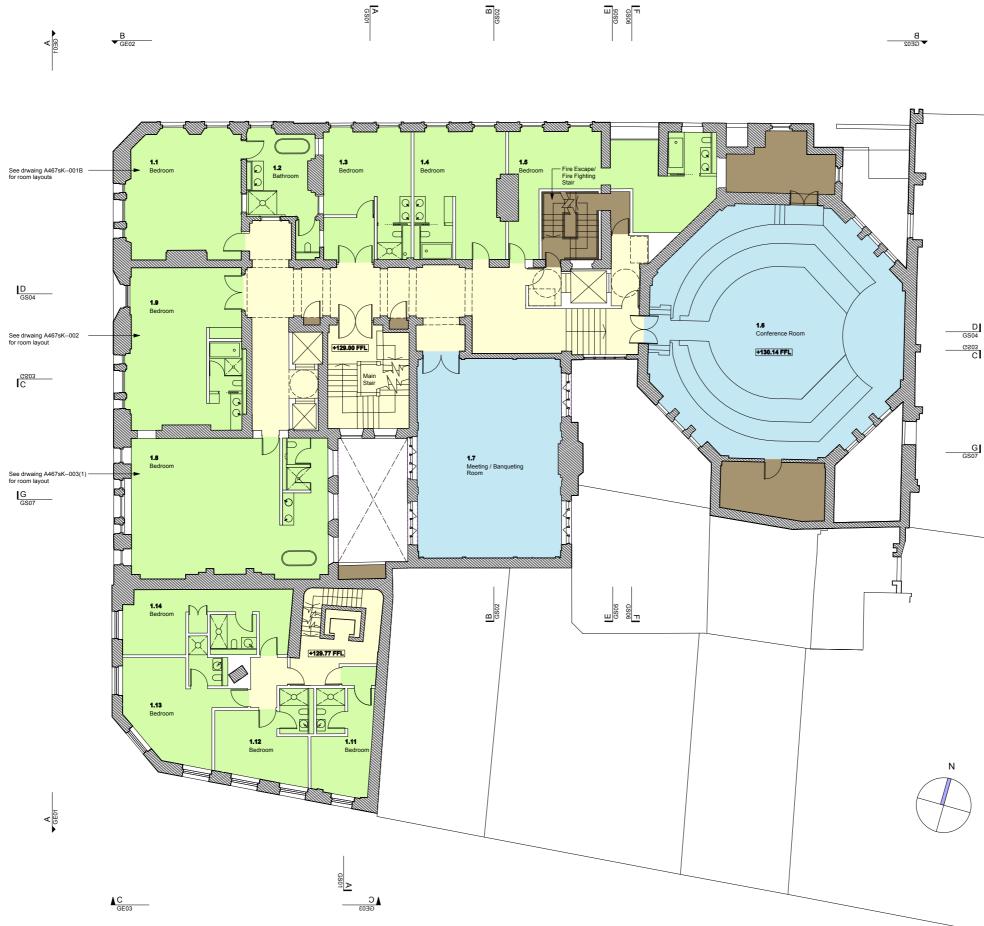

## Space

| 1.1 | Bedroom                   |
|-----|---------------------------|
| 1.2 | Bathroom                  |
| 1.3 | Bedroom                   |
| 1.4 | Bedroom                   |
| 1.5 | Bedroom                   |
| 1.6 | Conference Room           |
| 1.7 | Meeting / Bangueting Room |
| 1.8 | Bedroom                   |
| 1.9 | Bedroom                   |

## 119-120 High Holborn

Space

| 1.11 | Bedroom |
|------|---------|
| 1.12 | Bedroom |
| 1.13 | Bedroom |
| 1.14 | Bedroom |