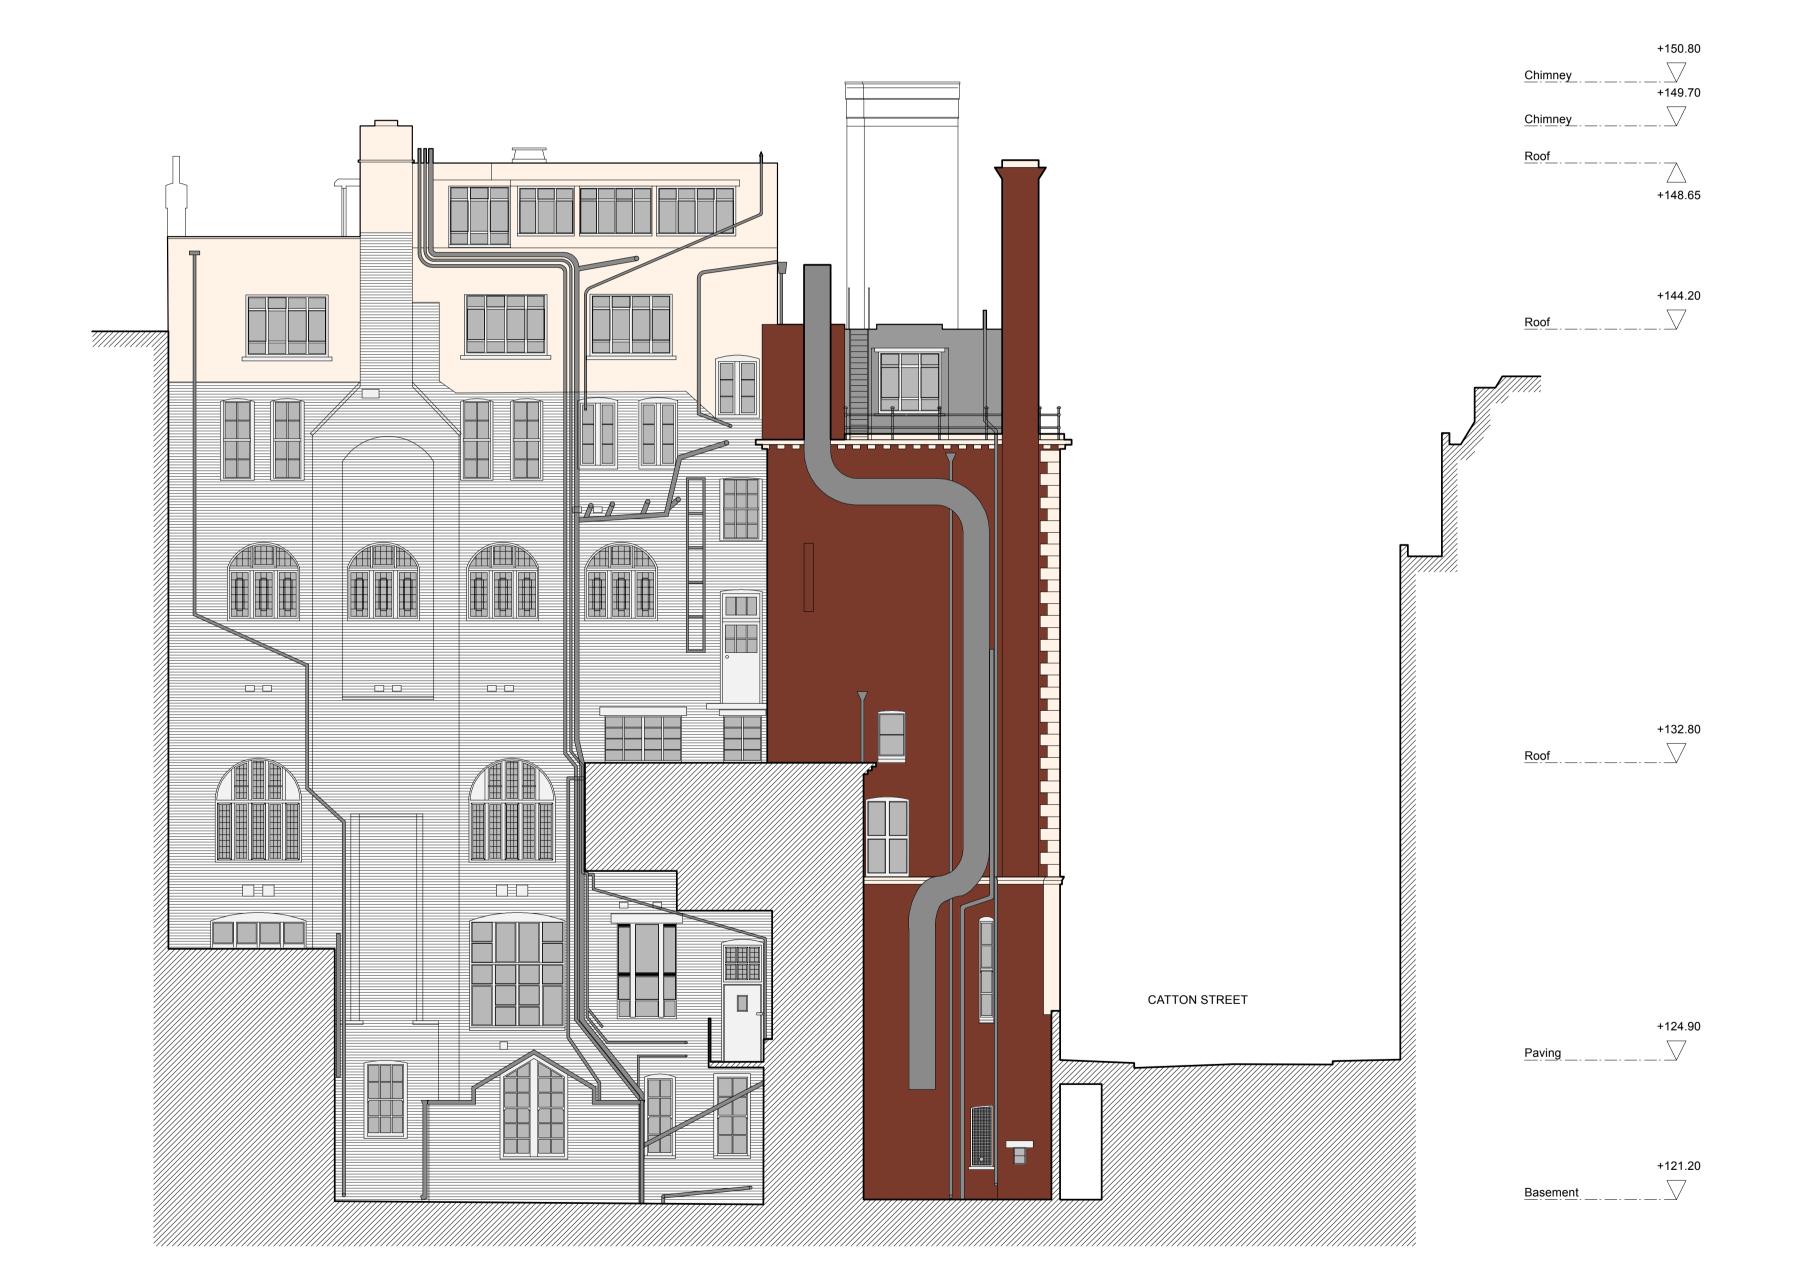

Drawing title Existing Section EE

Scale A1 - 1:100, A3-1:200 Drwg. No. Date 14/06/07 467ES05 A Status Information Tender Construction Record

Do not scale from this drawing. All dimensions are to be checked on site.