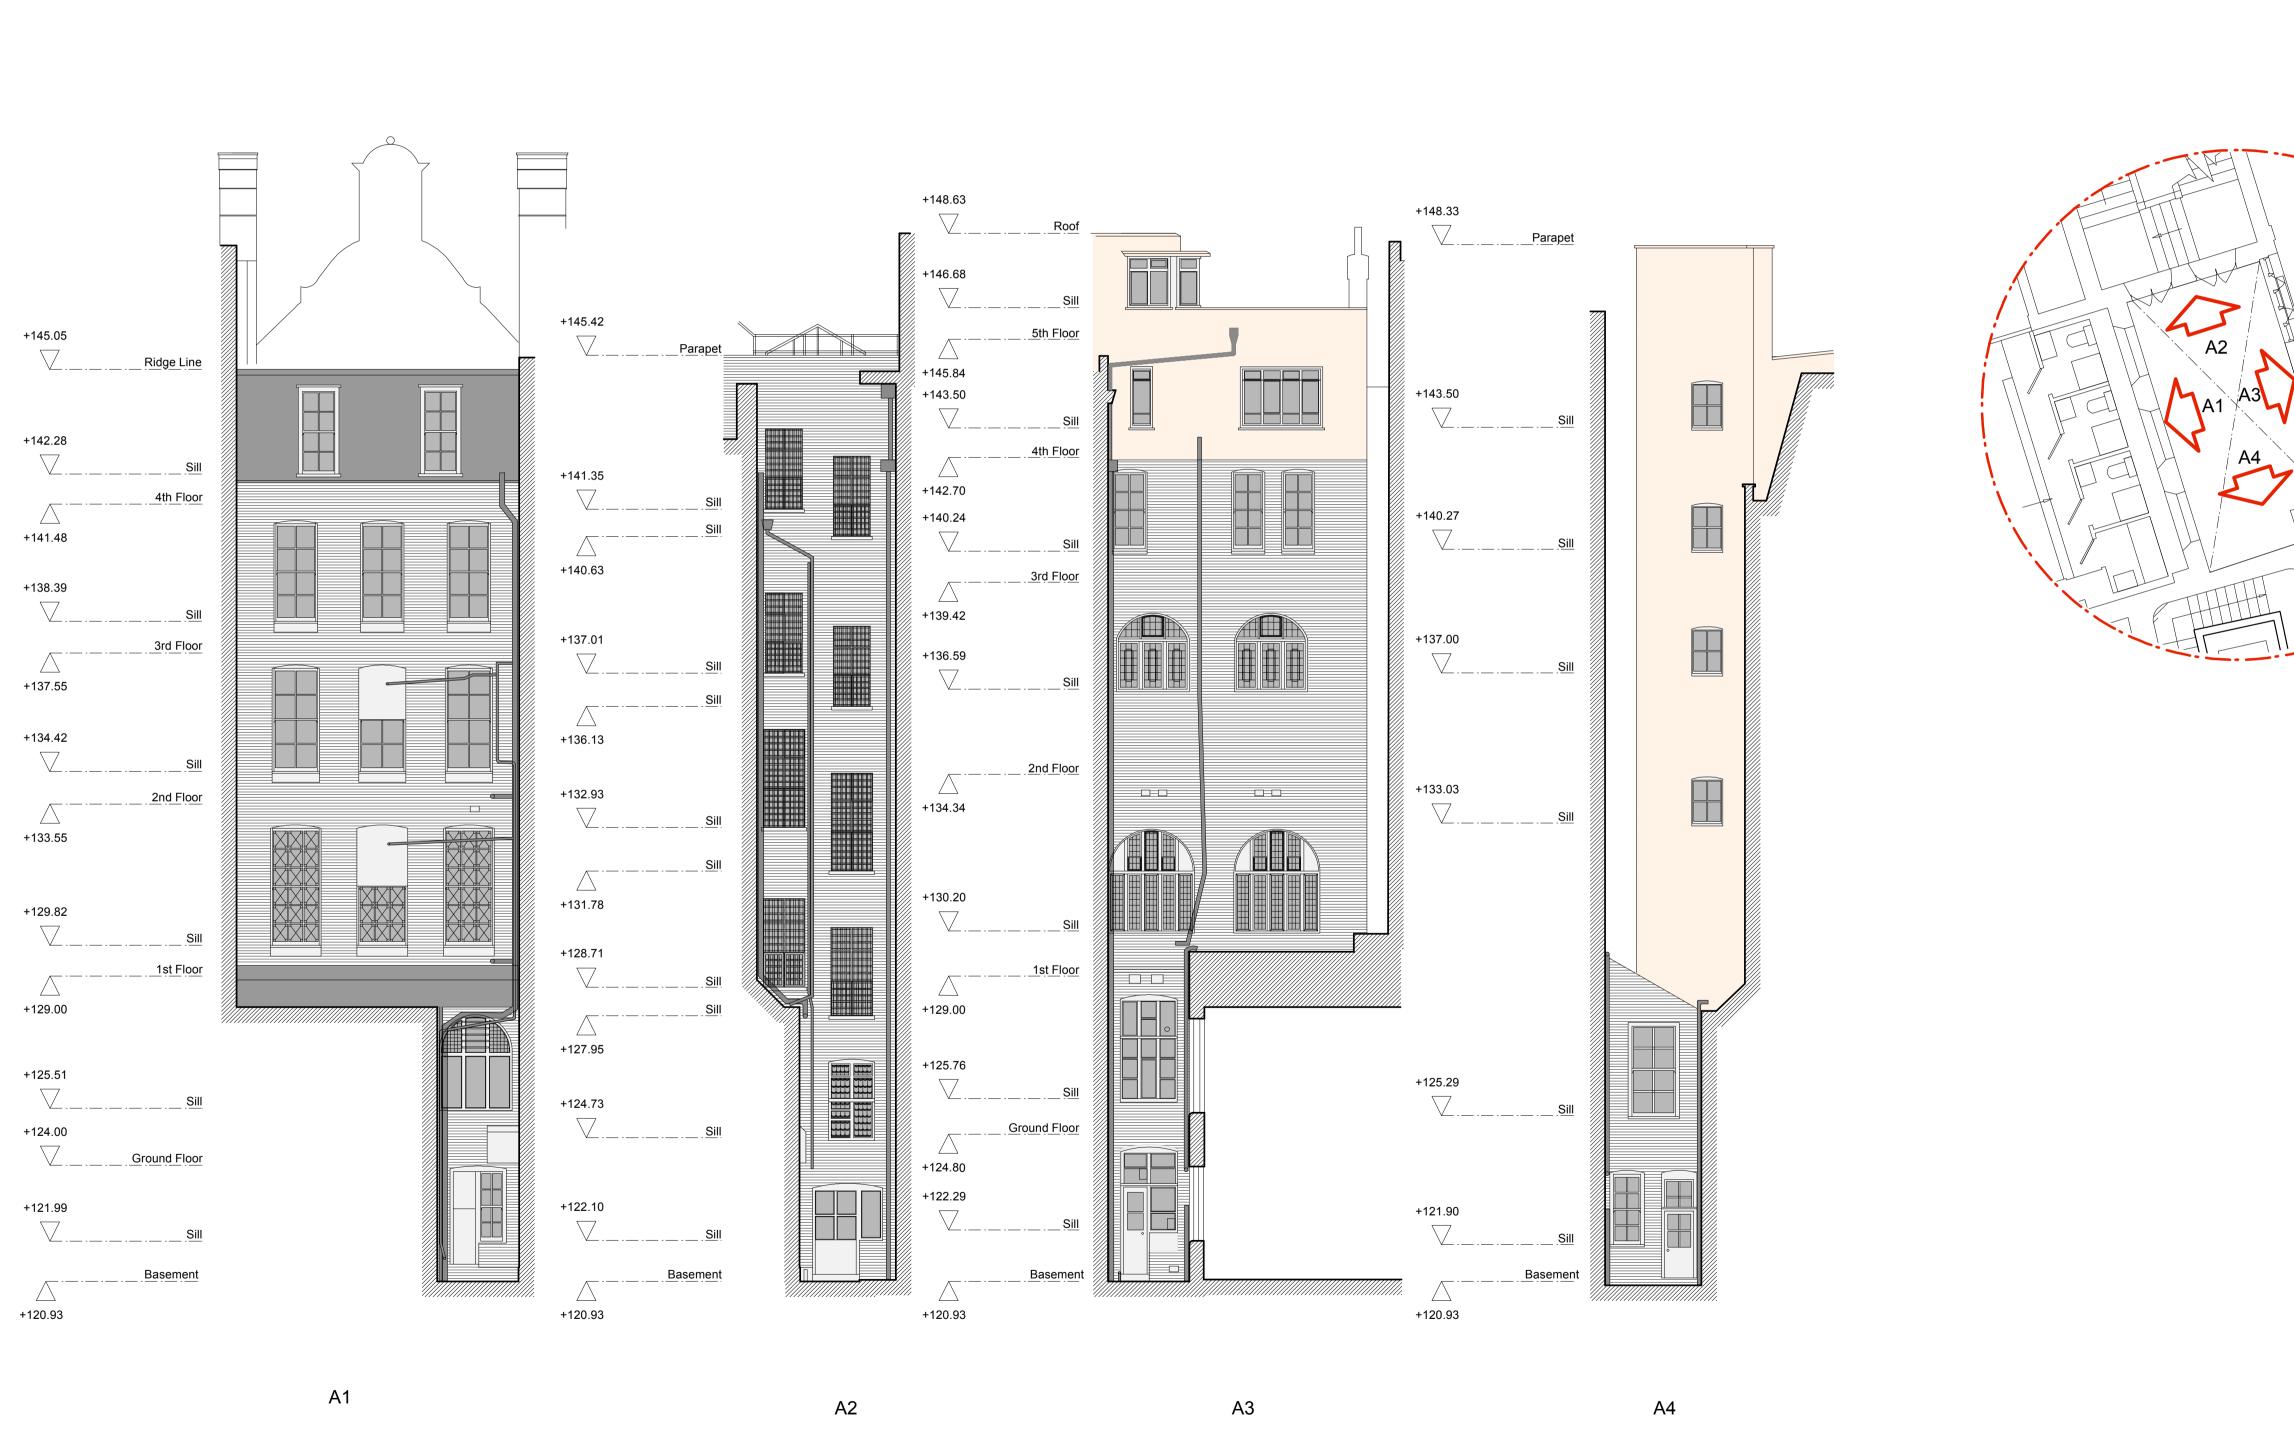

467EE04 A

2-6 Southampton Row 118-120 High Holborn

Drawing title Existing Lightwell Elevation A

Scale A1 - 1:100, A3-1:200 Drwg. No.

Date 14/06/07