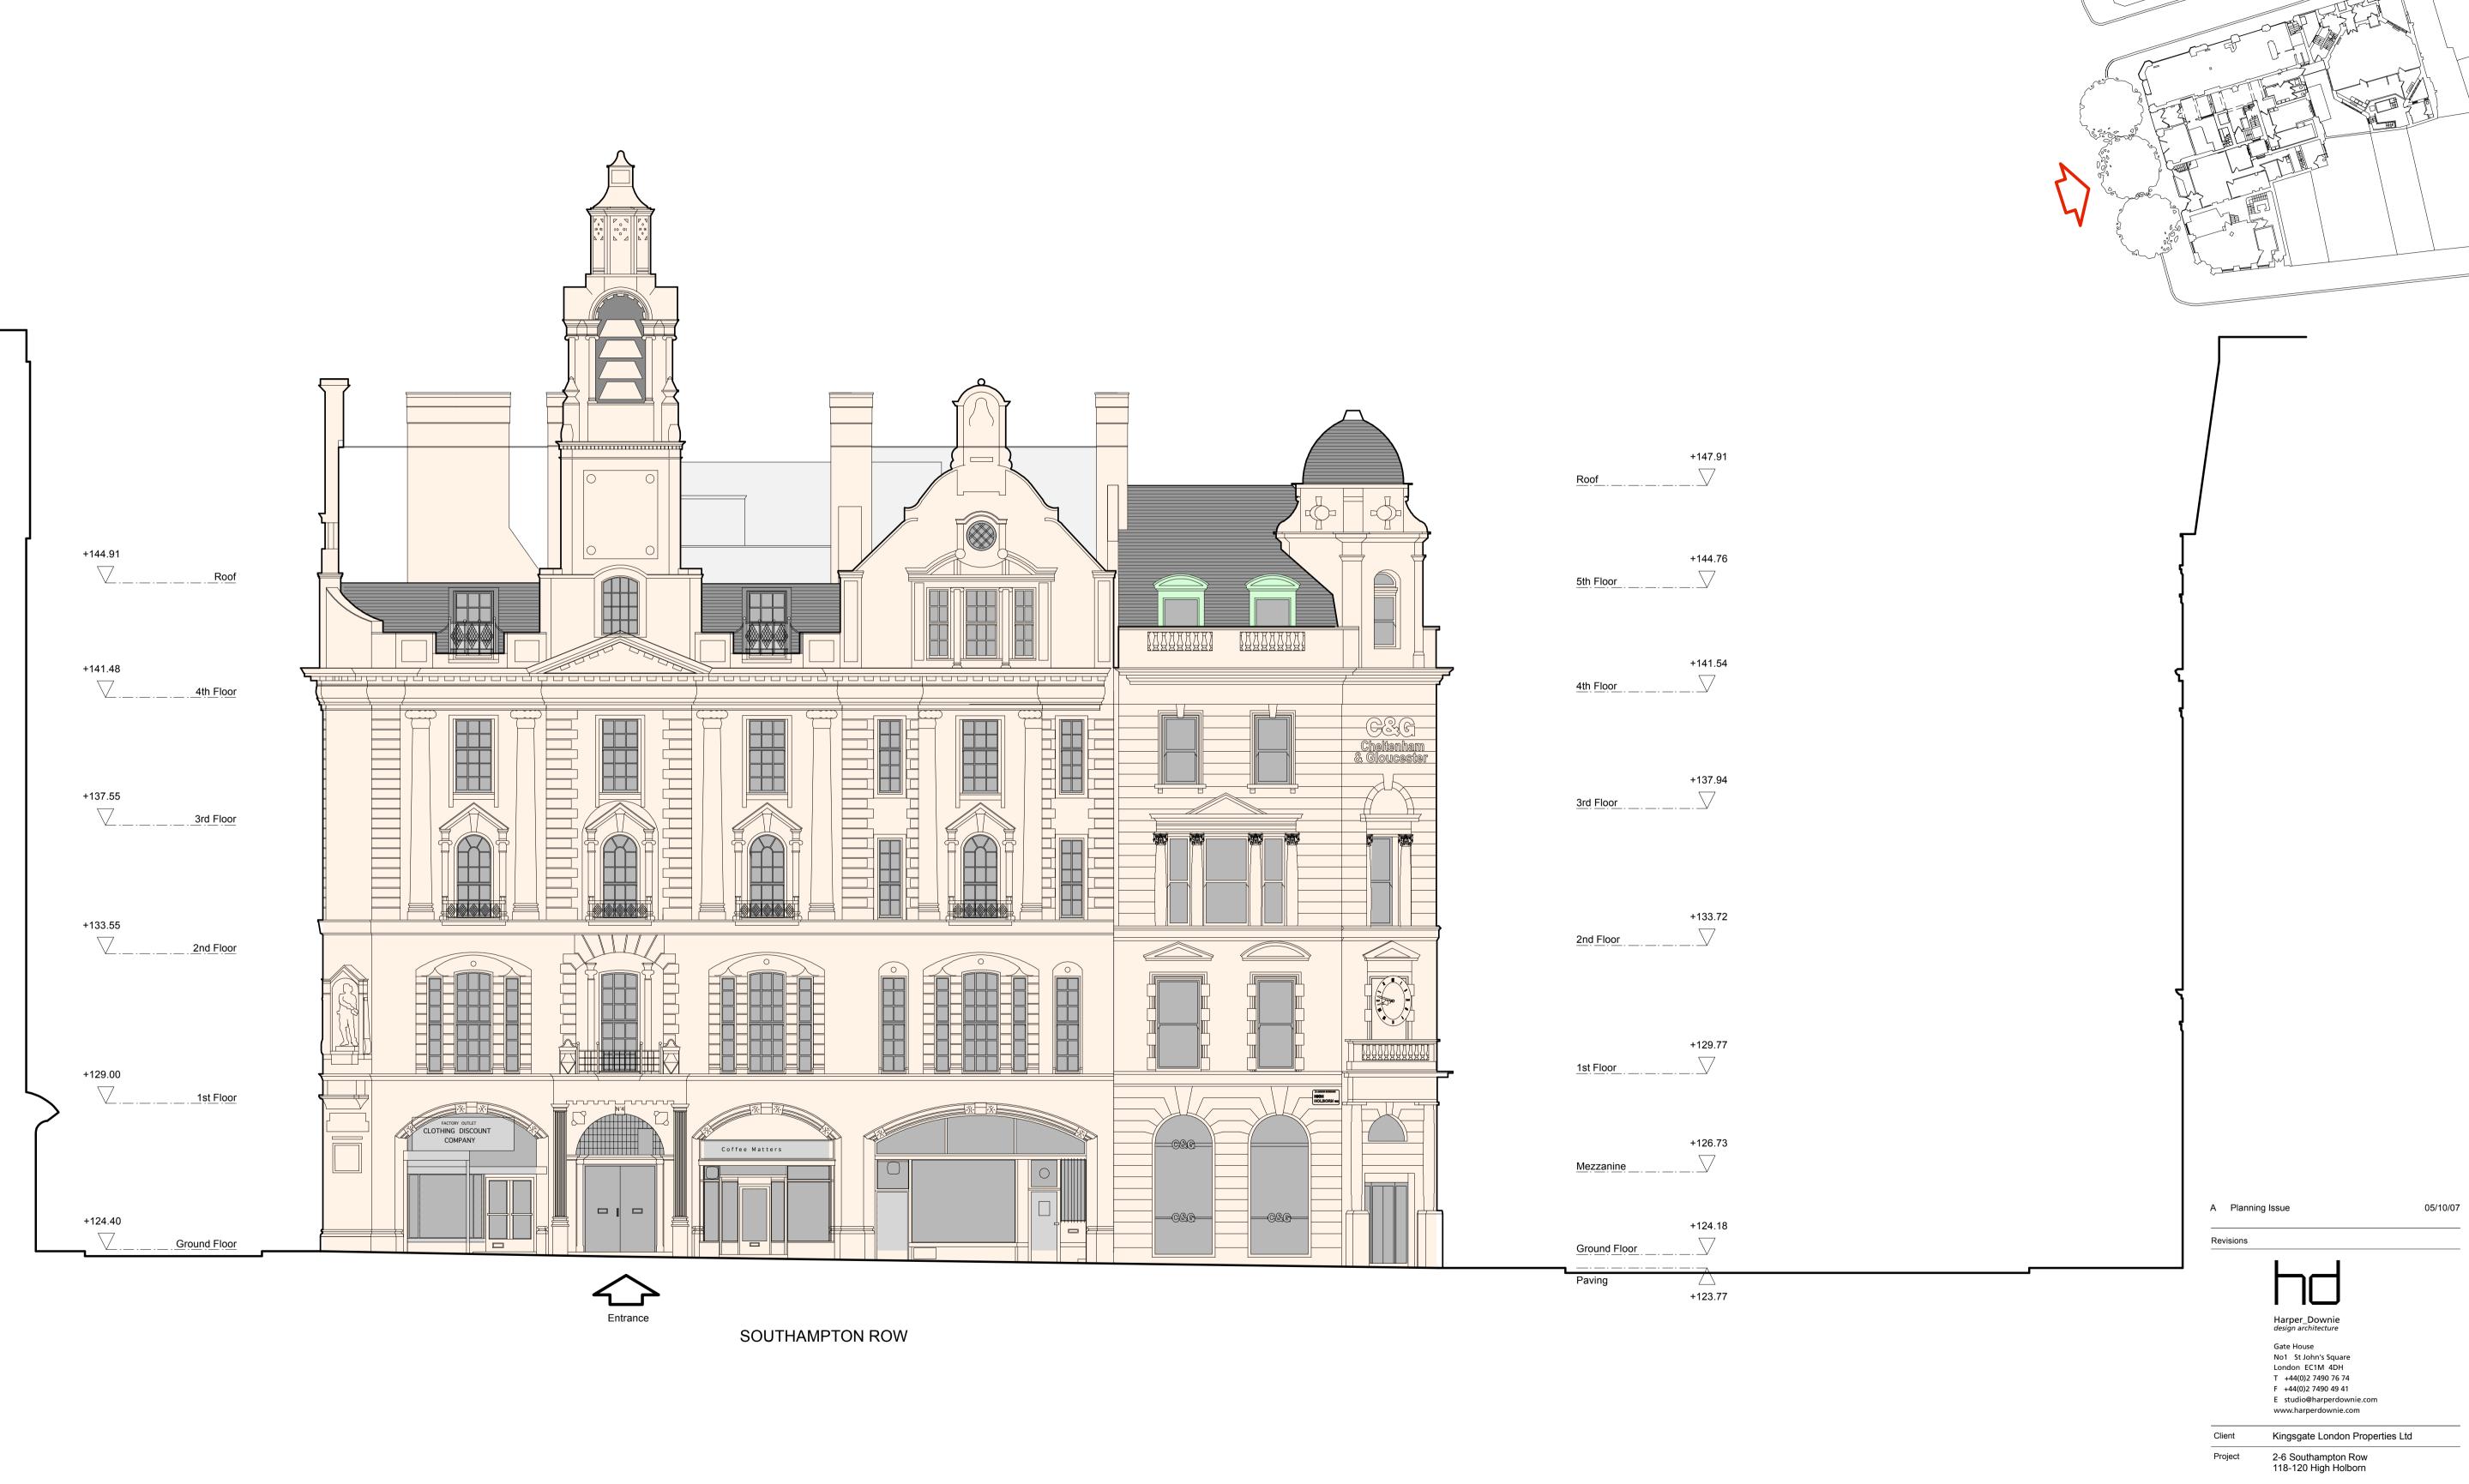

Drawing title Existing Elevation AA

Scale A1 - 1:100, A3-1:200 Drwg. No. Date 14/06/07 467EE01 A Status Information Tender Construction Record Do not scale from this drawing. All dimensions are to be checked on site. Issued for purposes indicated only. Information contained within this drawing is the sole copyright of Harper\_Downie Ltd. and is not to be reproduced without express permission.