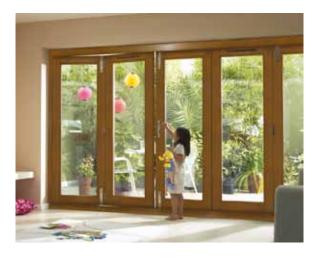

# 54mm Pre-Finished Oak Folding Sliding Patio

The 54mm Oak Folding Sliding Patio is a high quality folding sliding door, which has stood the test of time. For all modern living, this patio door range offers style and elegance and opens your room up to more space and extra light.

The sliding operation of the doors allows you to smoothly open fully, letting your inside space be part of the outdoors. When closed, the full height glazing allows the sunlight in to the maximum, allowing you to benefit on both summer and winter days. Whether you have a traditional or contemporary style home, the 54mm oak folding sliding patio will fit beautifully.