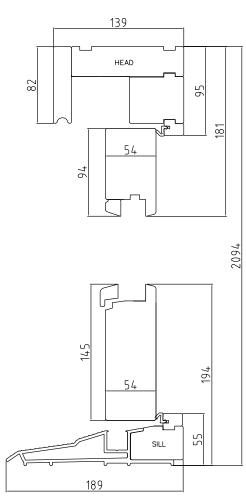

### **Features:**

- Chain of Custody certified solid oak door timber sections
- Oak laminated frame sections
- 54mm door leaves
- Supplied unfinished for site decoration
- 24mm Low E toughened fitted glass units as standard
- Multi-point locking
- Top hung centor hardware supplied, for effortless operation
- Key lockable drop bolts, where required
- Brushed stainless steel hardware
- Trickle ventilation provided through the head of the doors
- Aluminium 190mm sill

### **Sectional Sizes:**

| CONFIGURATION | FRAME SIZE         |
|---------------|--------------------|
| 2L or 2R      | W:1795 x H: 2095mm |
| 3L or 3R      | W:2095 x H: 2095mm |
| 3L or 3R      | W:2395 x H: 2095mm |
| 4L or 4R      | W:2995 x H: 2095mm |
| 5L or 5R      | W:3595 x H: 2095mm |
| 3L3R          | W:4195 x H: 2095mm |
| 3L3R          | W:4795 x H: 2095mm |