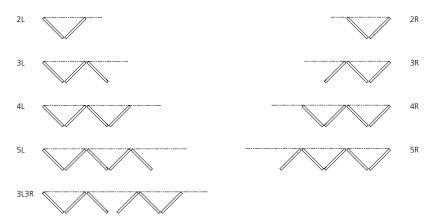

# **Door Configurations:**

### **Sectional Sizes:**

| CONFIGURATION | FRAME SIZE         |
|---------------|--------------------|
| 2L or 2R      | W:1795 x H: 2095mm |
| 3L or 3R      | W:2095 x H: 2095mm |
| 3L or 3R      | W:2395 x H: 2095mm |
| 4L or 4R      | W:2995 x H: 2095mm |
| 5L or 5R      | W:3595 x H: 2095mm |
| 3L3R          | W:4195 x H: 2095mm |
| 3L3R          | W:4795 x H: 2095mm |