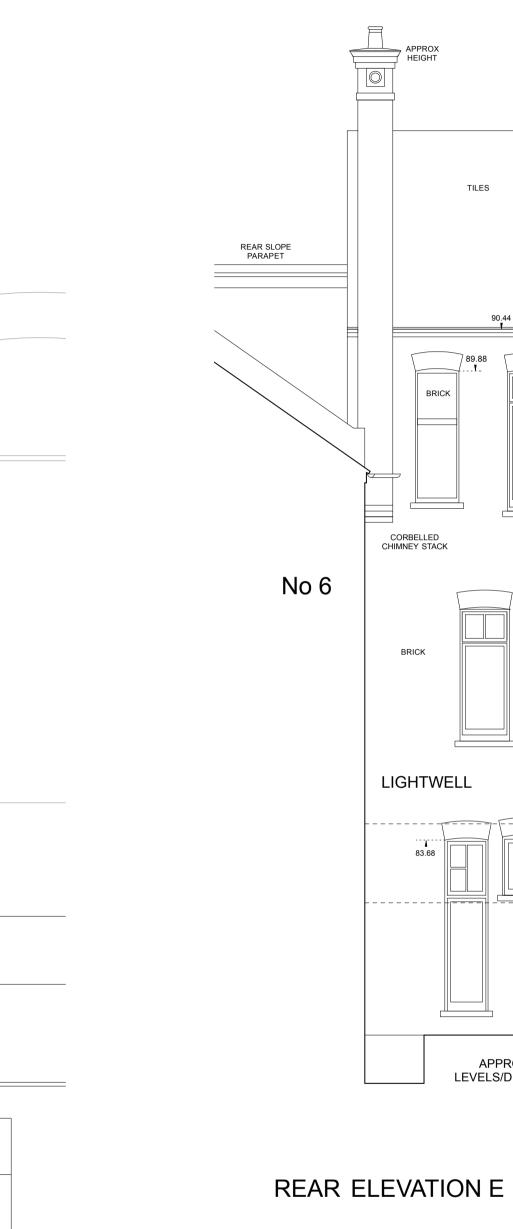

BOUNDARY LINE NOT DETERMINED

Building Level Details

BRICK

LIGHTWELL

DATUM 78.00m A.O.D \_-----

APPROX LEVELS/DETAILS

| Features:  AB Air Brick BD Bollard BS Basin CL Cover Level DCH Drainage Channel DPC Damp proof Course ER Earth Rod G Gully GV Gas Valve IC Inspection Cover IL Invert Level JBX Junction Box PM Parking Meter RAD Radiator RE Rodding Eye RNP Road Name Plate RSJ Rolled Steel Joist RWP Rain Water Pipe SD Service Duct SV Stop Valve |                                                                                                  | UR Urinal UTL Unable to lift V Vent VP Vent Pipe WM Water Meter WP Waste Pipe |         | BB B C C CCP CCP CCP CCP CCP CCP CCP CCP | B Brickwork BB Breeze Block C Concrete CLT Ceiling Tiles CP Carpet Tiles CR Concrete Render CT Ceramic Tiles FI Floor Tiles HBD Hardboard L Linoleum P Plaster S Steel work T Timber |         | D Door EL Eave Level FFL Floor Level FRL Flat Roof Level HL Head Level PPL Parapet Level RL Ridge Level SL Sill Level SP Springer of Arch TA Top of Arch W Window  12.34 Ceiling/Beam Soffit |         |                                   |  |
|----------------------------------------------------------------------------------------------------------------------------------------------------------------------------------------------------------------------------------------------------------------------------------------------------------------------------------------|--------------------------------------------------------------------------------------------------|-------------------------------------------------------------------------------|---------|------------------------------------------|--------------------------------------------------------------------------------------------------------------------------------------------------------------------------------------|---------|----------------------------------------------------------------------------------------------------------------------------------------------------------------------------------------------|---------|-----------------------------------|--|
|                                                                                                                                                                                                                                                                                                                                        |                                                                                                  |                                                                               |         |                                          |                                                                                                                                                                                      |         | <i>P</i>                                                                                                                                                                                     | AutoCA  | D 2007                            |  |
|                                                                                                                                                                                                                                                                                                                                        |                                                                                                  |                                                                               |         |                                          |                                                                                                                                                                                      |         |                                                                                                                                                                                              |         |                                   |  |
| No. Job                                                                                                                                                                                                                                                                                                                                | No.                                                                                              | Date.                                                                         | R       | evision Detail                           |                                                                                                                                                                                      |         | Survey                                                                                                                                                                                       | or      | Checked                           |  |
|                                                                                                                                                                                                                                                                                                                                        | , RANELA                                                                                         | GH RO                                                                         | AD, IPS |                                          |                                                                                                                                                                                      | 211222  | ı                                                                                                                                                                                            | REGISTE | O 9001  ERED FIRM  isurveys.co.uk |  |
|                                                                                                                                                                                                                                                                                                                                        | PROJECT                                                                                          |                                                                               |         |                                          |                                                                                                                                                                                      | Job No. | 11943                                                                                                                                                                                        |         |                                   |  |
|                                                                                                                                                                                                                                                                                                                                        | 8 PILGRIM                                                                                        |                                                                               |         |                                          |                                                                                                                                                                                      | Scale   | 1:50                                                                                                                                                                                         | 1:50    |                                   |  |
| HAMPSTEAD LONDON NW3 1SL                                                                                                                                                                                                                                                                                                               |                                                                                                  |                                                                               |         |                                          | Surveyor                                                                                                                                                                             |         | M.CABLE                                                                                                                                                                                      |         |                                   |  |
|                                                                                                                                                                                                                                                                                                                                        |                                                                                                  |                                                                               |         |                                          | Date                                                                                                                                                                                 |         | June 2010                                                                                                                                                                                    |         |                                   |  |
| ᆲ                                                                                                                                                                                                                                                                                                                                      |                                                                                                  |                                                                               | 01.15   | . <del></del>                            |                                                                                                                                                                                      | Checked | GMP                                                                                                                                                                                          |         |                                   |  |
|                                                                                                                                                                                                                                                                                                                                        | CLIENT  MRS I ABIOLA c/o  BROD WIGHT ARCHITECTS  75 HAVERSTOCK HILL  LONDON NW3 4SL  DRAWING No. |                                                                               |         |                                          | REAR ELEVATIONS  B and E  Section E-E                                                                                                                                                |         |                                                                                                                                                                                              |         |                                   |  |
|                                                                                                                                                                                                                                                                                                                                        | 999/\$08                                                                                         |                                                                               |         |                                          |                                                                                                                                                                                      |         | EXISTING                                                                                                                                                                                     |         |                                   |  |