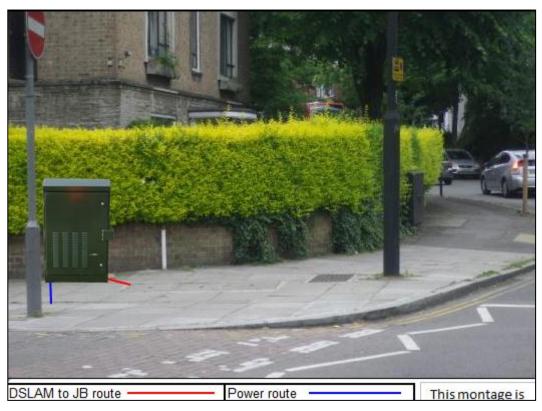

Attached are details pursuant to the proposed cabinet. I have included a location plan, a photomontage and a line drawing. Please note that Openreach refers to each site with a PCP reference. As such the location above relate to the PCP numbered below on the site details. Please could you always correspond using the PCP number as it will greatly assist us in identifying the correct cabinet.