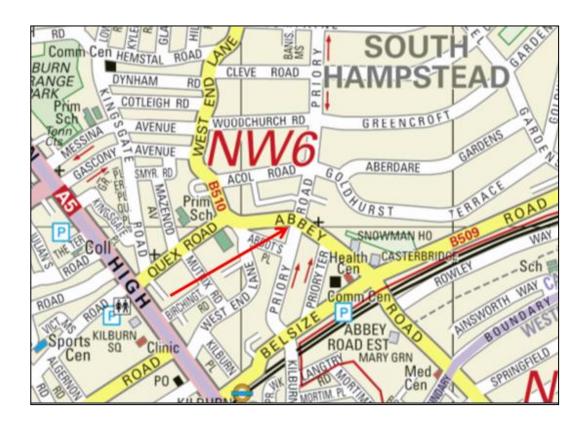

Attached are details pursuant to the proposed cabinet. I have included a location plan, a photomontage and a line drawing. Please note that Openreach refers to each site with a PCP reference. As such the location above relate to the PCP numbered below on the site details. Please could you always correspond using the PCP number as it will greatly assist us in identifying the correct cabinet.

Further to your email of 17 October and our subsequent telephone conversation, we have not included a fee with this application as the site location has not changed (your ref 2012/4530/P) refers.

PCP027 Abbey Road, S/O Sylvan Court, 145A Abbey Road, London, NW6 4SP 525626 184004