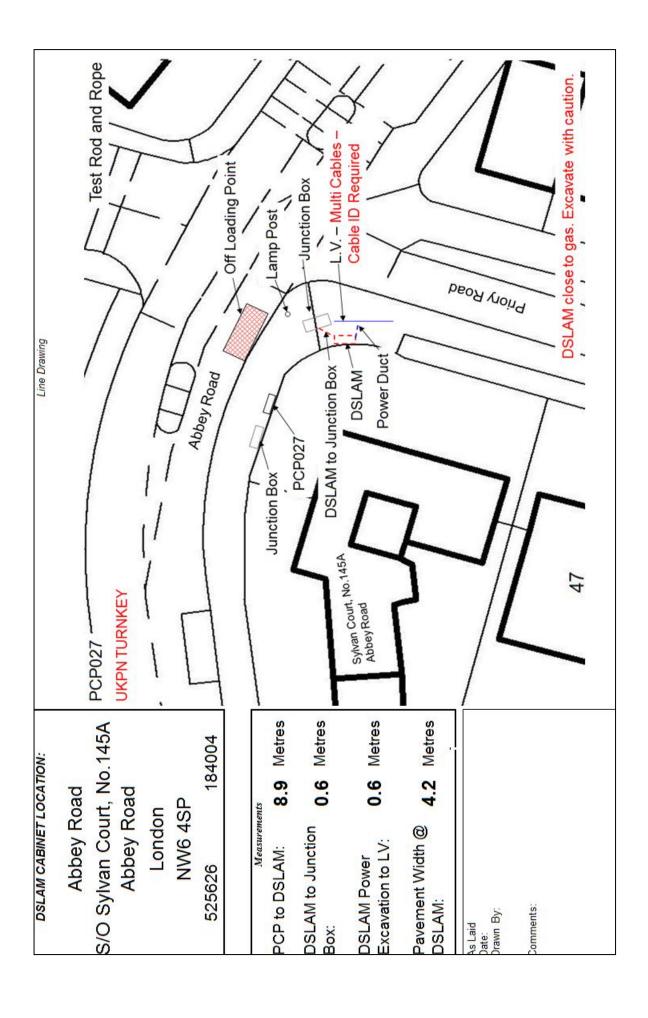

Attached are details pursuant to the proposed cabinet. I have included a location plan, a photomontage and a line drawing. Please note that Openreach refers to each site with a PCP reference. As such the location above relate to the PCP numbered below on the site details. Please could you always correspond using the PCP number as it will greatly assist us in identifying the correct cabinet.

Further to your email of 17 October and our subsequent telephone conversation, we have not included a fee with this application as the site location has not changed (your ref 2012/4530/P) refers.

PCP027 Abbey Road, S/O Sylvan Court, 145A Abbey Road, London, NW6 4SP 525626 184004