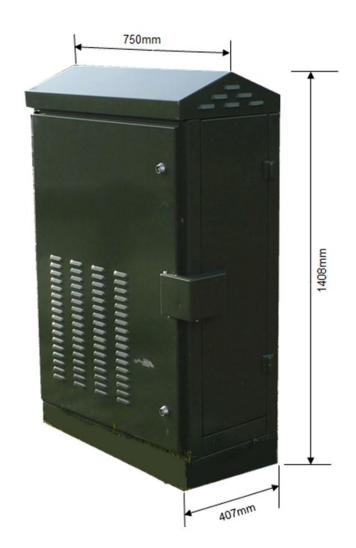

Attached are details pursuant to the proposed cabinet. I have included a location plan, a photomontage and a line drawing. Please note that Openreach refers to each site with a PCP reference. As such the location above relate to the PCP numbered below on the site details. Please could you always correspond using the PCP number as it will greatly assist us in identifying the correct cabinet.

## William Osborne MRTPI

Harlequin Group For and on behalf of BT PLC (The Applicant)

ECI 128 Cabinet

PCP027 Abbey Road, S/O Sylvan Court, 145A Abbey Road, London, NW6 4SP 525626 184004