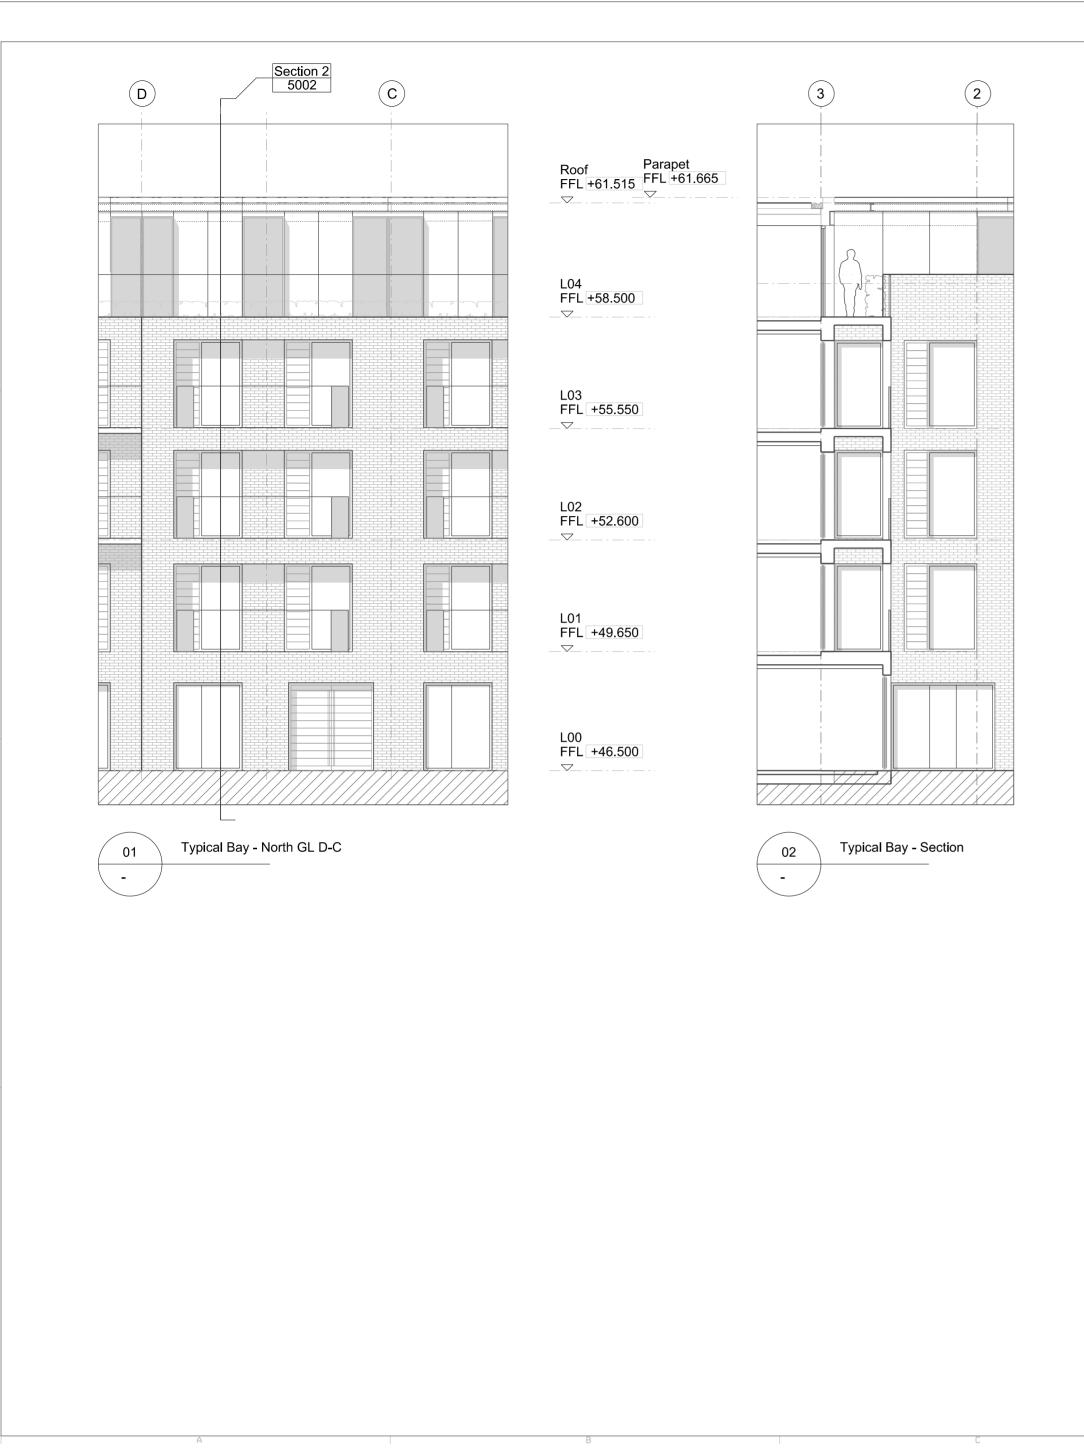

| Work Package | Cost Check | Info/Briefing | Tender | Contract | Construction | Date     | Ref. | Revision                                       | Date | Ref. | Revision | Broject    | Mayaraya Road Housing                  | - Sort Codo | Drowing Number  | Rov    |
|--------------|------------|---------------|--------|----------|--------------|----------|------|------------------------------------------------|------|------|----------|------------|----------------------------------------|-------------|-----------------|--------|
| -            |            |               |        |          |              | 26.10.12 | A    | Issued under memo 023 for Planning Application |      |      |          | FIOJECI    | Maygrove Road Housing                  | Soli Code   | Drawing Number  | Rev.   |
|              |            |               |        |          |              | 30.10.12 | A    | Issued under memo 025 for Planning Application |      |      |          | Subject    | Typical Boy North                      | A/MRH       |                 |        |
|              |            |               |        |          |              | 02.11.12 | В    | Revised for Planning Application: memo 030     |      |      |          | Subject    | Typical Bay North<br>Gridlines D-C     |             | 5002            | D      |
|              |            |               |        |          |              |          |      |                                                |      |      |          |            | Gildines D-C                           |             | 5002            | D      |
|              |            |               |        |          |              |          |      |                                                |      |      |          |            |                                        |             |                 |        |
|              |            |               |        |          |              |          |      |                                                |      |      |          | Architects | a Hopking Architecte Bartaerchin II B  |             |                 |        |
|              |            |               |        |          |              |          |      |                                                |      |      |          | Architects | 27 Broadley Terrace London, NW1 6LG    | Date 30.10  | 12 Scale 1:100  | of A 2 |
|              |            |               |        |          |              |          |      |                                                |      |      |          |            | T: 020 7724 1751 E: mall@hopkIns.co.uk |             | .12 Scale 1.100 | al AZ  |
|              |            |               |        |          |              |          |      |                                                |      |      |          |            |                                        |             |                 |        |