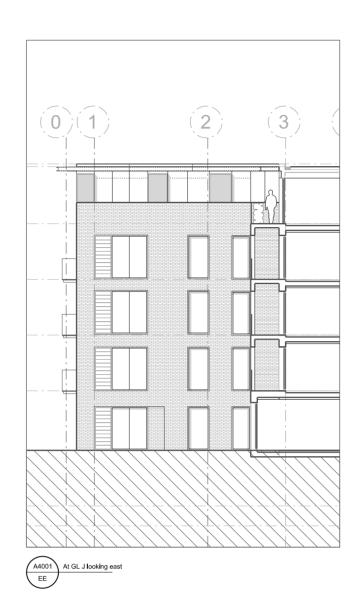

Original brawling size A2</li> </ul> | 12 |   |                       |      |   |           |          |  |   |          |                                                                                                                           |           |              |       |
|                             |                                               |                       |                           |                         |                                                                                                                 |    |   |                       |      |   |           |          |  |   |          |                                                                                                                           |           |              |       |





|  |  |  | +59.725 |  |
|--|--|--|---------|--|
|  |  |  |         |  |
|  |  |  |         |  |

|             |               |     |                                                                                 | Parend<br>Frod - (5:15)<br>Frod - (5:15)<br>Frid - (5:15) | Secure Modes:         91       For Gibs and Ord setting out refer to AUCLI440.0000         92       Addressing to set out out and statum from the set out out out and statum from the set out out and statum from the set out out and statum from the set out out out out out out out out out ou |
|-------------|---------------|-----|---------------------------------------------------------------------------------|-------------------------------------------------------------------------------------------------------------