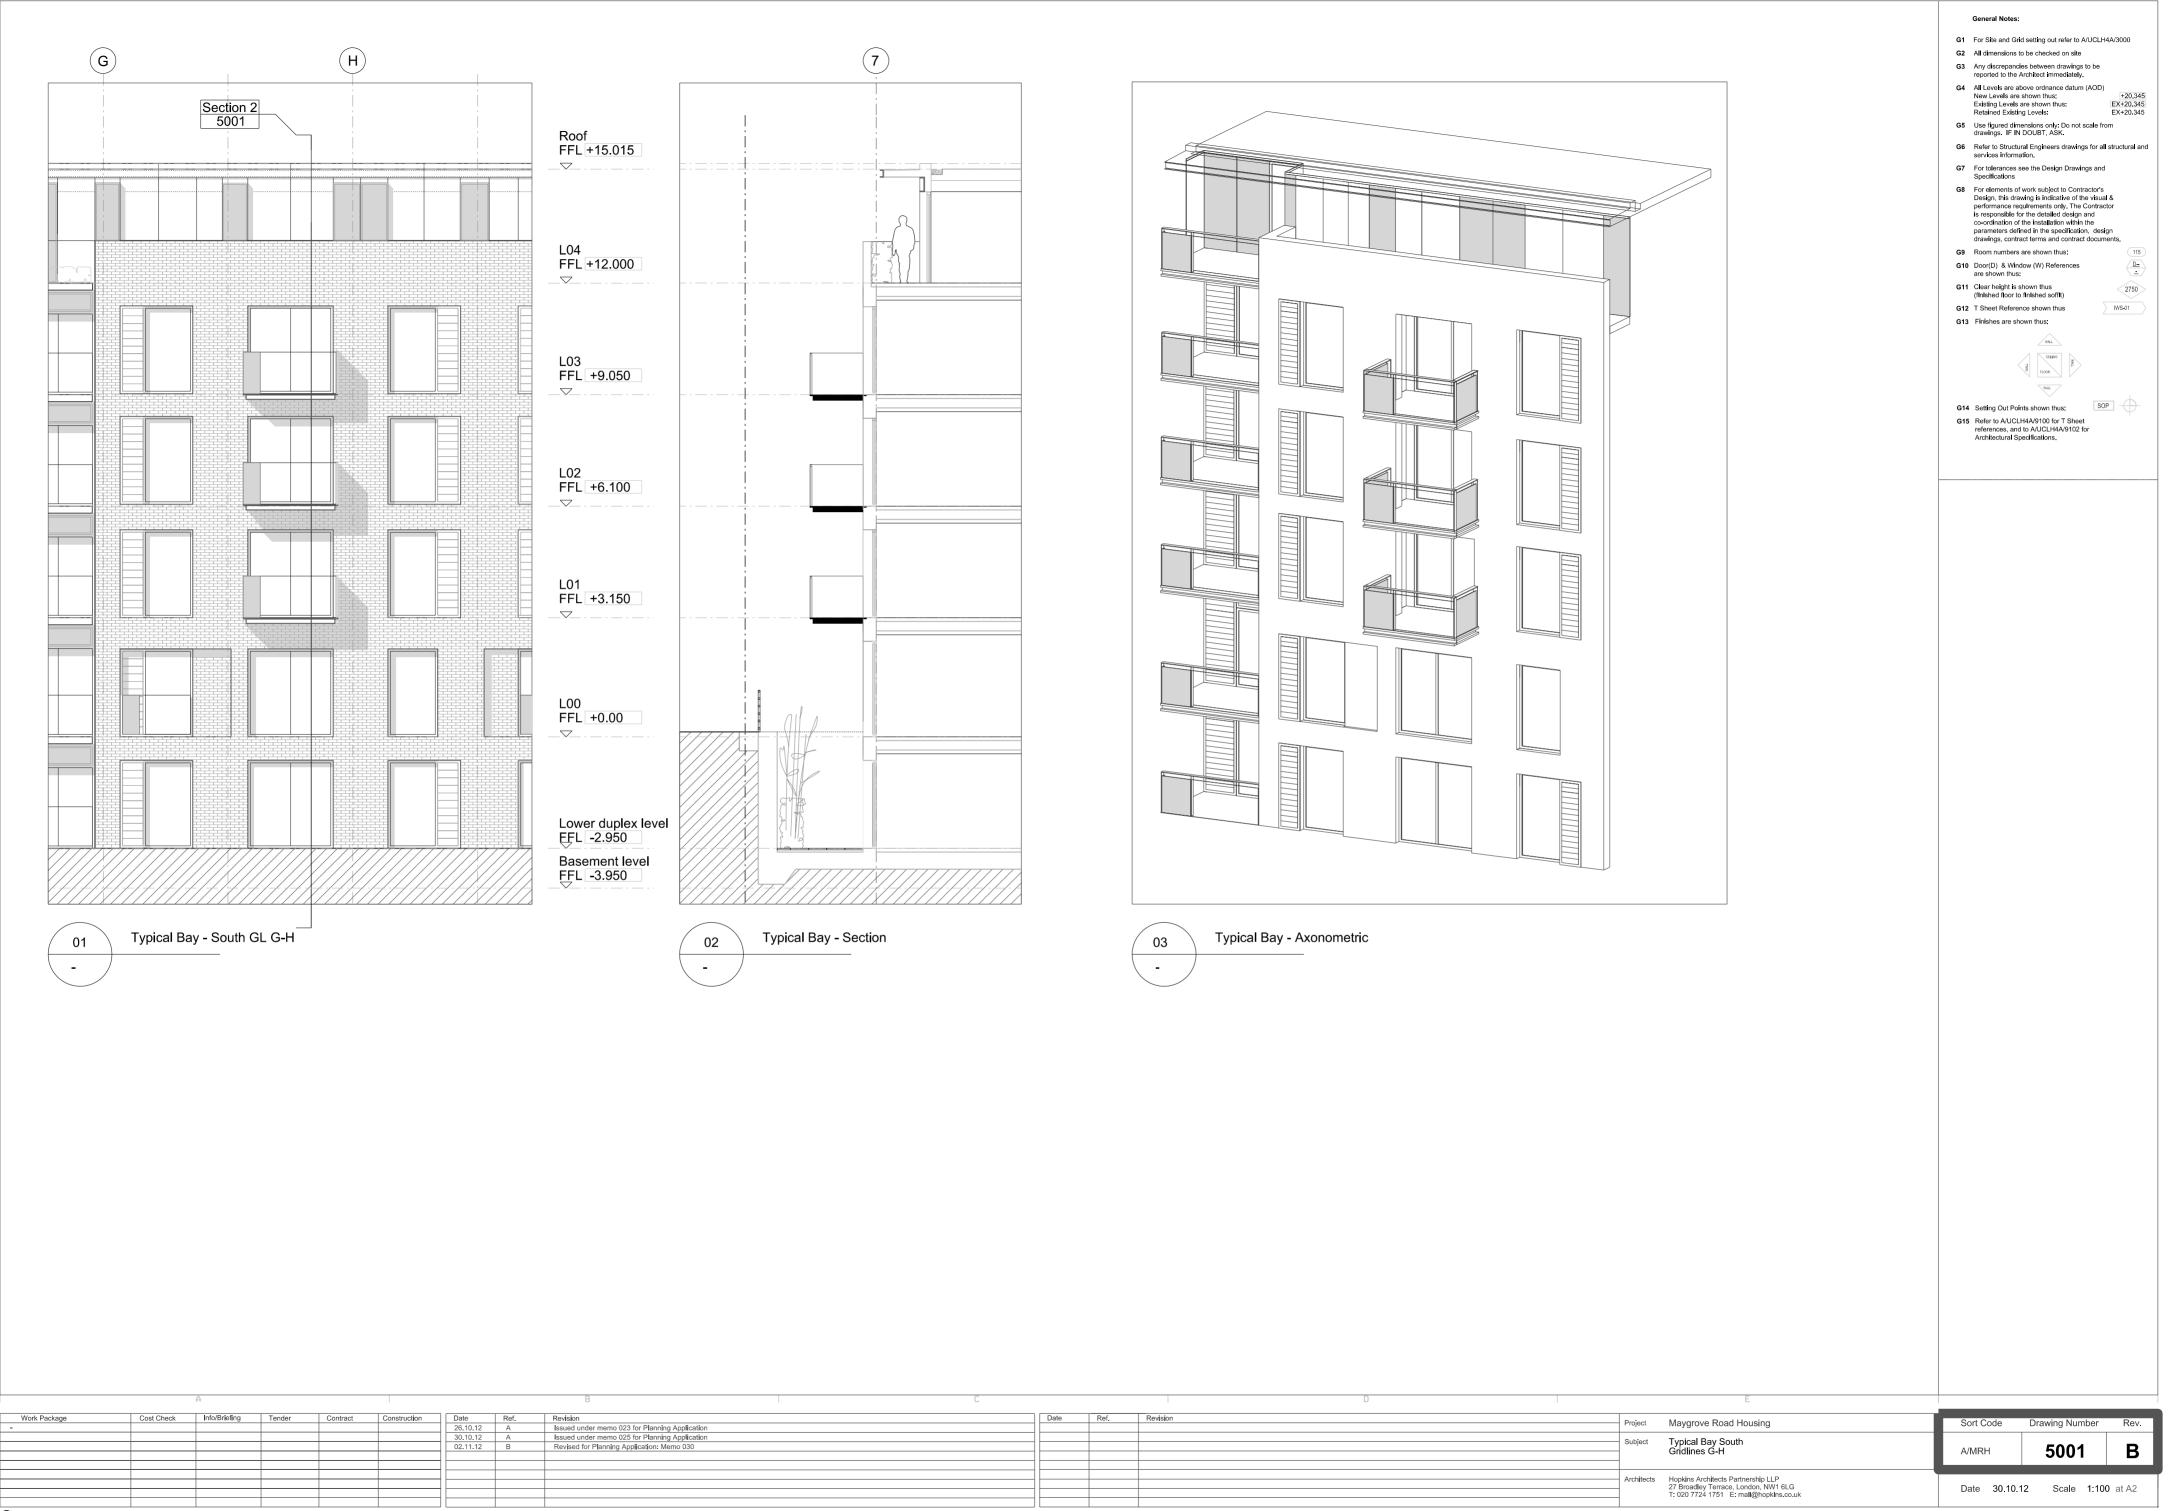

| Date 30.10.2012 Scale 1:500 at A2                                                                                                                                                                                                                                                                                                                                                                                                                                                                                                                                                                                                                                            |



© Copyright Hopkins Architects Partnership LLP. Registered in England number: OC350976 Registered address: 27 Broadley Terrace London NW1 6LG. Use Figured Dimensions Only. All Dimensions to be checked on site. Original Drawing Size A2 (L)



| Work Package | Cost Check | Info/Briefing | Tender | Contract | Construction | Date     | Ref. | Revision                                       | Date | Ref. | Revision | Broject    | Mayaraya Road Housing                  | - Sort Codo | Drowing Number  | Rov    |
|--------------|------------|---------------|--------|----------|--------------|----------|------|------------------------------------------------|------|------|----------|------------|----------------------------------------|-------------|-----------------|--------|
| -            |