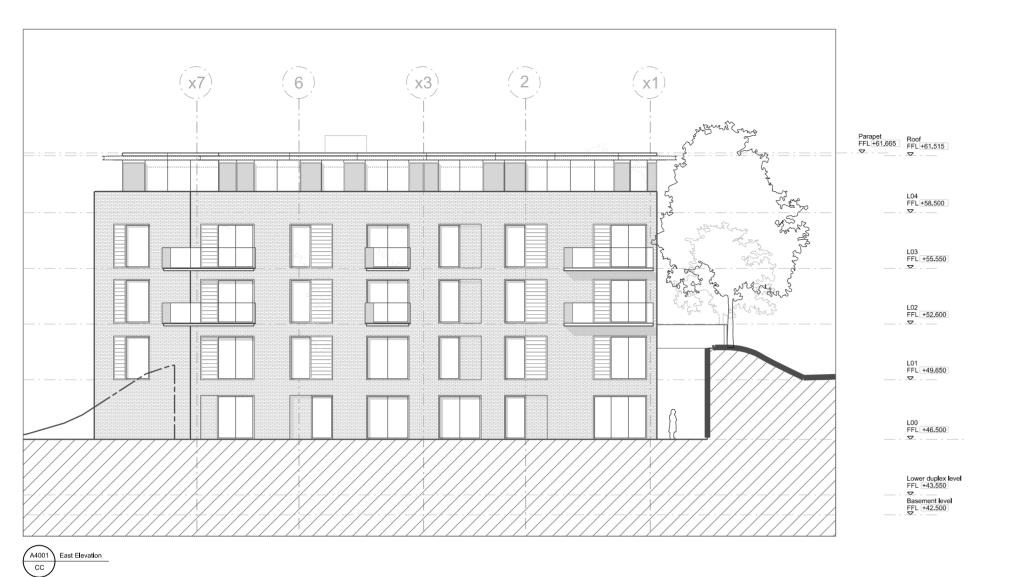

| General | Notes: |
|---------|--------|

| G1 F | For Site and Grid setting out refer to A/UCLH4A/3000 |
|------|------------------------------------------------------|
|------|------------------------------------------------------|

- G2 All dimensions to be checked on site
- G3 Any discrepancies between drawings to be reported to the Architect immediately.
- G4 All Levels are above ordnance datum (AOD) New Levels are shown thus: Existing Levels are shown thus: Retained Existing Levels: ) +20.345 EX+20.345 EX+20.345
- G5 Use figured dimensions only: Do not scale from drawings. IF IN DOUBT, ASK.
- G6 Refer to Structural Engineers drawings for all structural and services information.
- G7 For tolerances see the Design Drawings and Specifications
- G8 For elements of work subject to Contractor's Design, this drawing is indicative of the visual & performance requirements only. The Contractor is responsible for the detailed design and co-ordination of the installation within the parameters defined in the specification, design drawings, contract terms and contract documents. G9 Room numbers are shown thus:

115

2750 WS-01

- G10 Door(D) & Window (W) References are shown thus:
- G11 Clear height is shown thus (fInIshed floor to fInIshed soffIt) G12 T Sheet Reference shown thus
- G13 Finishes are shown thus:
- WALL
- TTMM FLOOR
- WALL G14 Setting Out Points shown thus:
- G15 Refer to A/UCLH4A/9100 for T Sheet references, and to A/UCLH4A/9102 for Architectural Specifications.