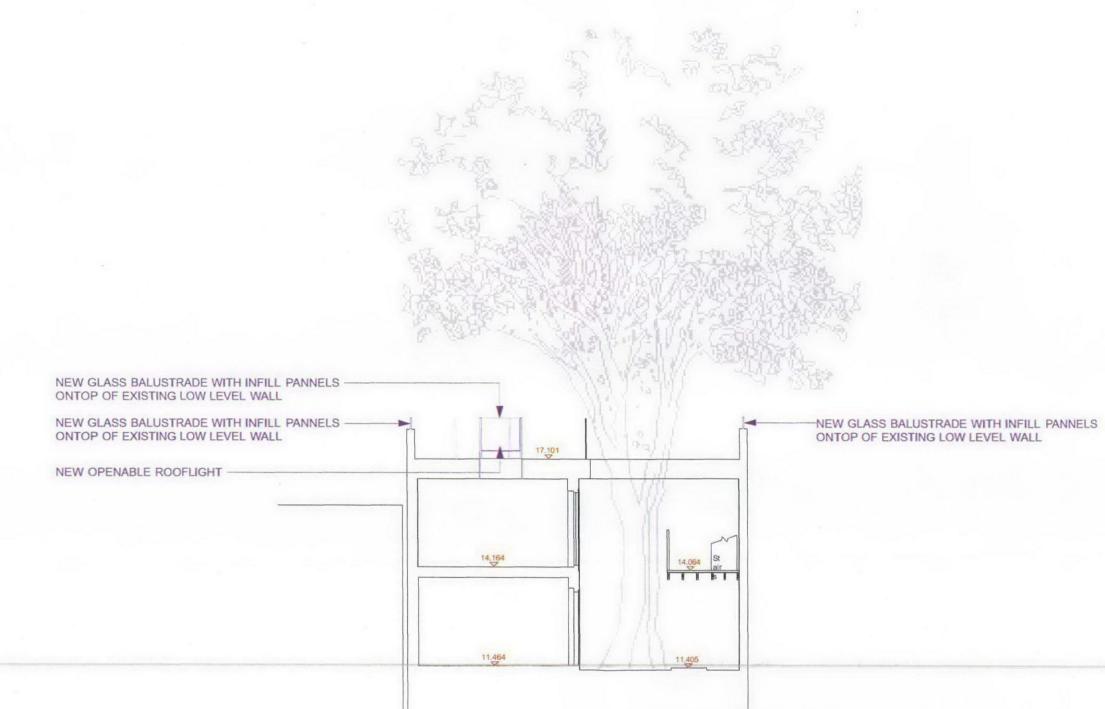

| REV. DATE DESCRIPTION | REV. DATE | DESCRIPTION | NOTE:                                                                                         | CLIENT:                                    | PROJECT:                               | Simon Miller                                   |
|-----------------------|-----------|-------------|-----------------------------------------------------------------------------------------------|--------------------------------------------|----------------------------------------|------------------------------------------------|
| -                     | -         |             | DO NOT SCALE FROM THIS DRAWING. ONLY<br>WRITTEN DIMENSIONS TO BE USED. BILL SAMUEL & VIVIENNE |                                            | E WORDLY ALTERATIONS AND REFURBISHMENT | 12 Forres Gard<br>Temple Fortun<br>London NW11 |
| -                     | -         |             | ALL DIMENSIONS ARE IN MILLIMETERS.                                                            |                                            |                                        | London Hill I                                  |
| -                     | -         |             | INCONSISTENCIES ARE TO BE REPORTED TO<br>THE ARCHITECT IMMEDIATELY.                           | SITE:                                      | DRAWING TITLE:                         | Tel: 020 8201<br>Fax: 020 8201                 |
| -                     | -         |             | COPYRIGHT IS HELD BY SIMON MILLER<br>ARCHITECTS LTD.                                          | THE TREE HOUSE, CAMDEN<br>MEWS, LONDON NW1 | PROPOSED SECTION BB                    | Web: simonmillera<br>Email: info@simon         |
| -                     | -         |             |                                                                                               |                                            |                                        |                                                |

NOTE: 'WALK ON ME' ROOFLIGHT TO BE FLUSH WITH FINISH FLOOR LEVEL

JV ZUIZ

**RE: TREE REPORT PROVIDED** BY THE TREE ADVICE TRUST PROPOSED SECTION BB PLANNING APPLICATION

| er Architects Ltd                               | DATE:                   | SEPTEMBER 2012 |
|-------------------------------------------------|-------------------------|----------------|
| ardens<br>tune<br>11 7EX                        | DRAWN BY: BC            |                |
| 201 9875                                        | SCALE: 1-100 @ A3       |                |
| illerarchitects.com<br>imonmillerarchitects.com | DRAWING NO<br>324-PL-07 | *              |