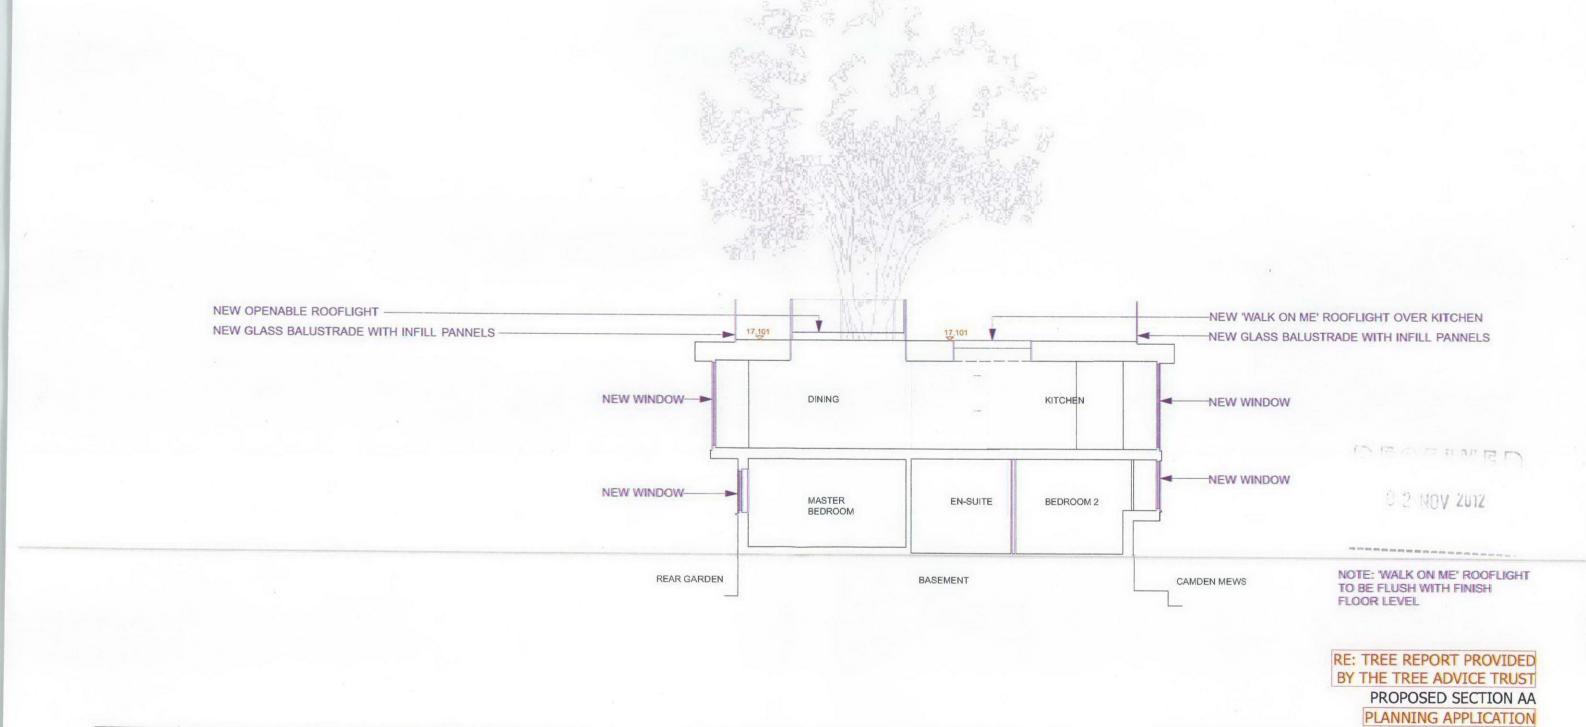

CLIENT:

SITE:

THE TREE HOUSE, CAMDEN

MEWS, LONDON NW1

DO NOT SCALE FROM THIS DRAWING. ONLY BILL SAMUEL & VIVIENNE WORDLY

PROJECT:

DRAWING TITLE:

PROPOSED SECTION AA