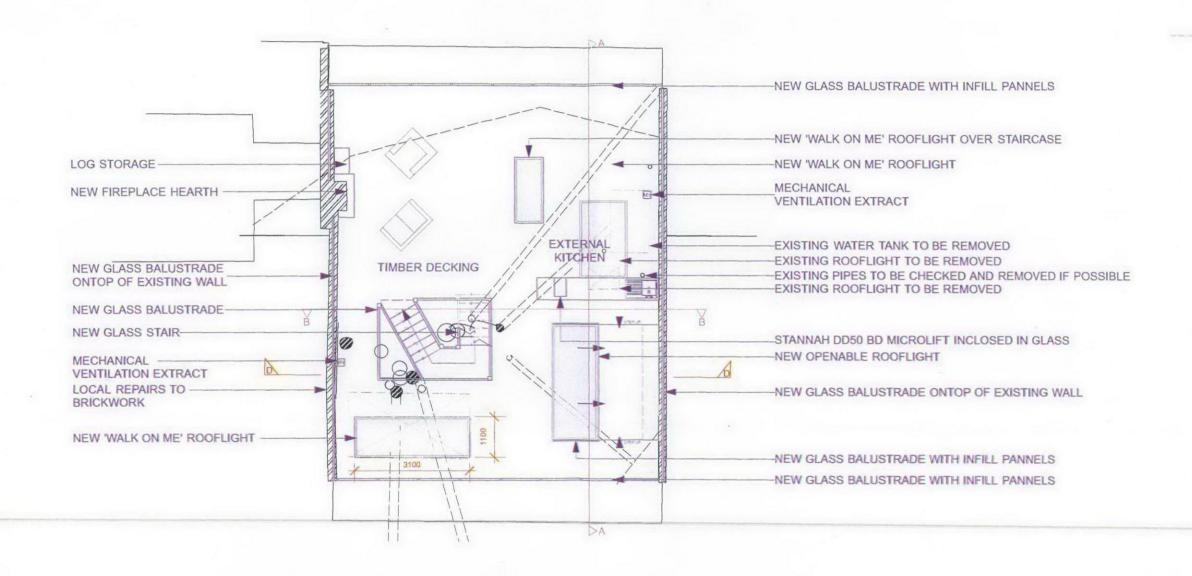

## RE: TREE REPORT PROVIDED BY THE TREE ADVICE TRUST ROOF PLAN PLANNING APPLICATION

| REV. DATE DESCRIPTION                  | REV. DATE DESCRIPTION | NOTE:                                                               | CLIENT:                                 | PROJECT:                      | Simon Miller Architects Ltd 12 Forres Gardens Temple Fortune London NW11 7EX  Tel: 020 8201 9875 Fax: 020 8201 9877 Web: simonmillerarchitects.com Email: info@simonmillerarchitects.com | DATE:                    | SEPTEMBER 2012 |
|----------------------------------------|-----------------------|---------------------------------------------------------------------|-----------------------------------------|-------------------------------|------------------------------------------------------------------------------------------------------------------------------------------------------------------------------------------|--------------------------|----------------|
| A 1.11.12 REVISED DUE TO PO'S COMMENTS | -                     | DO NOT SCALE FROM THIS DRAWING. ONLY WRITTEN DIMENSIONS TO BE USED. | BILL SAMUEL & VIVIENNE WORDLY           | ALTERATIONS AND REFURBISHMENT |                                                                                                                                                                                          |                          |                |
|                                        | -                     |                                                                     |                                         |                               |                                                                                                                                                                                          | DRAWN BY:                | BC             |
|                                        | -                     | ALL DIMENSIONS ARE IN MILLIMETERS.                                  |                                         |                               |                                                                                                                                                                                          | SCALE:                   | 1-100 @ A3     |
| -                                      | -                     | INCONSISTENCIES ARE TO BE REPORTED TO THE ARCHITECT IMMEDIATELY.    | SITE:                                   | DRAWING TITLE:                |                                                                                                                                                                                          |                          |                |
| 4                                      | - 1                   | COPYRIGHT IS HELD BY SIMON MILLER ARCHITECTS LTD.                   | THE TREE HOUSE, CAMDEN MEWS, LONDON NW1 | PROPOSED ROOF PLAN            |                                                                                                                                                                                          | DRAWING NO:<br>324-PL-03 | :<br>A         |
| -                                      | -                     |                                                                     |                                         |                               |                                                                                                                                                                                          |                          |                |