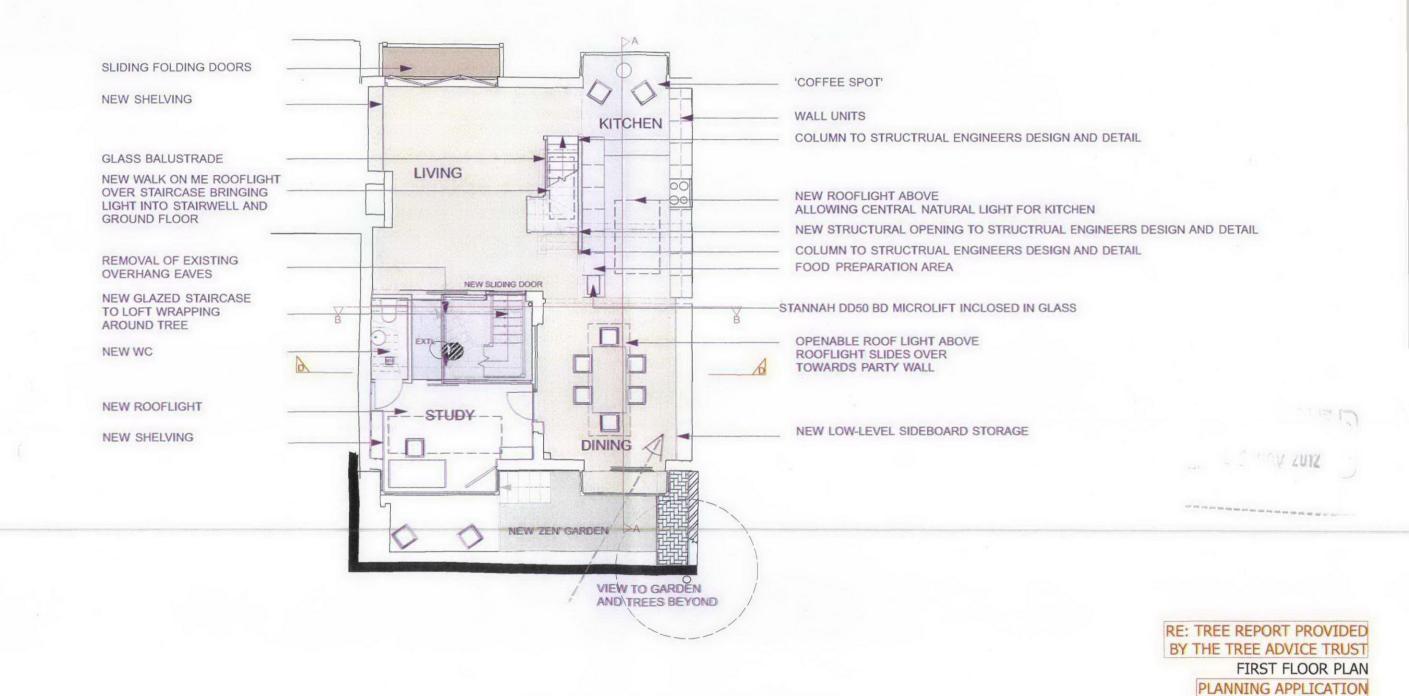

PROJECT:

DRAWING TITLE:

ALTERATIONS AND REFURBISHMENT

PROPOSED FIRST FLOOR PLAN

Simon Miller Architects Ltd

12 Forres Gardens

London NW11 7EX

Tel: 020 8201 9875

324-PL-02

SEPTEMBER 2012

Α

1-100 @ A3

CLIENT:

SITE:

THE TREE HOUSE, CAMDEN

MEWS, LONDON NW1

DO NOT SCALE FROM THIS DRAWING. ONLY BILL SAMUEL & VIVIENNE WORDLY

REV. DATE DESCRIPTION

A 1.11.12 REVISED DUE TO

PO'S COMMENTS

REV. DATE DESCRIPTION

NOTE:

ALL DIMENSIONS ARE IN MILLIMETERS.

COPYRIGHT IS HELD BY SIMON MILLER