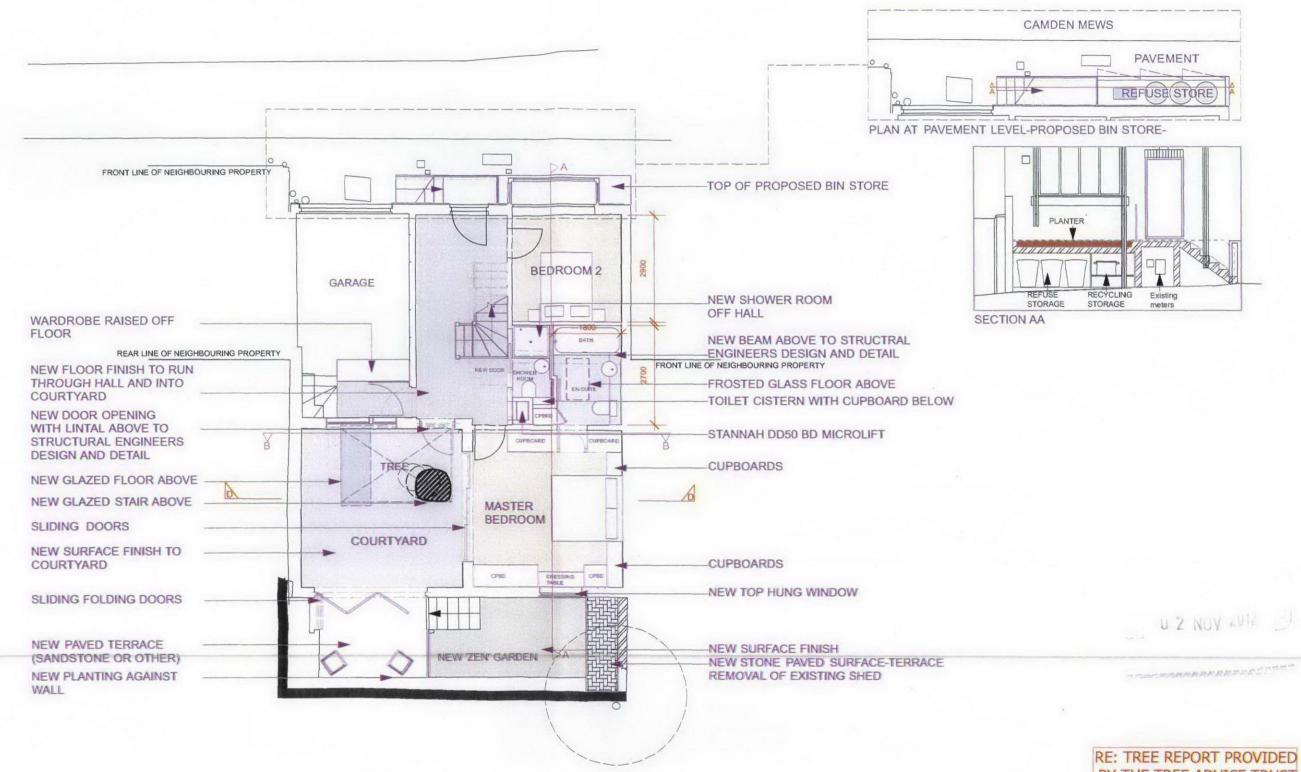

## GROUND FLOOR PLAN PLANNING APPLICATION

SEPTEMBER 2012

| REV. DATE DESCRIPTION                     | REV. DATE | DESCRIPTION | NOTE:                                                               | CLIENT:                       | PROJECT:                      |  |
|-------------------------------------------|-----------|-------------|---------------------------------------------------------------------|-------------------------------|-------------------------------|--|
| A 1.11.12 REVISED DUE TO<br>PO'S COMMENTS | -         |             | DO NOT SCALE FROM THIS DRAWING. ONLY WRITTEN DIMENSIONS TO BE USED. | BILL SAMUEL & VIVIENNE WORDLY | ALTERATIONS AND REFURBISHMENT |  |
| -                                         | -         |             | ALL DIMENSIONS ARE IN MILLIMETERS.                                  |                               |                               |  |
| •                                         | -         |             | THE ARCHITECT IMMEDIATELY.                                          | SITE:                         | DRAWING TITLE:                |  |
| -                                         | -         |             | COPYRIGHT IS HELD BY SIMON MILLER                                   | THE TREE HOUSE, CAMDEN        | PROPOSED GROUND FLOOR         |  |
| -                                         | -         |             | ARCHITECTS LTD.                                                     | MEWS, LONDON NW1              | PLAN                          |  |