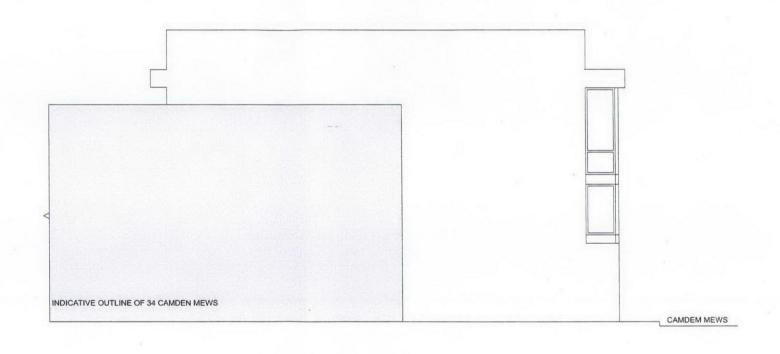

## **EXISTING SIDE ELEVATION**

| REV. DATE DESCRIPTION | REV. DATE DESCRIPTION | NOTE:                                                                                               | CLIENT:                                 | PROJECT:                               | Simon Miller Architects Ltd 12 Forres Gardens Temple Fortune London NW11 7EX  Tel: 020 8201 9875 Fax: 020 8201 9877 Web: simonmillerarchitects.com Email: info@simonmillerarchitects.com | DATE:                   | NOVEMBER 2012 |
|-----------------------|-----------------------|-----------------------------------------------------------------------------------------------------|-----------------------------------------|----------------------------------------|------------------------------------------------------------------------------------------------------------------------------------------------------------------------------------------|-------------------------|---------------|
| -                     | -                     | DO NOT SCALE FROM THIS DRAWING. ONLY WRITTEN DIMENSIONS TO BE USED.                                 |                                         | INTERNAL ALTERATIONS AND REFURBISHMENT |                                                                                                                                                                                          | DRAWN BY:               | ВС            |
| -                     | -                     | ALL DIMENSIONS ARE IN MILLIMETERS. INCONSISTENCIES ARE TO BE REPORTED TO THE ARCHITECT IMMEDIATELY. |                                         |                                        |                                                                                                                                                                                          | SCALE:                  | 1-100 @ A3    |
|                       | _                     |                                                                                                     | SITE:                                   | DRAWING TITLE:                         |                                                                                                                                                                                          |                         |               |
| -                     | -                     | COPYRIGHT IS HELD BY SIMON MILLER ARCHITECTS LTD.                                                   | THE TREE HOUSE, CAMDEN MEWS, LONDON NW1 | EXISTING SIDE PLAN                     |                                                                                                                                                                                          | DRAWING NO<br>324-EX-08 | ):            |
| _                     |                       |                                                                                                     |                                         |                                        |                                                                                                                                                                                          | 024 EX 00               |               |