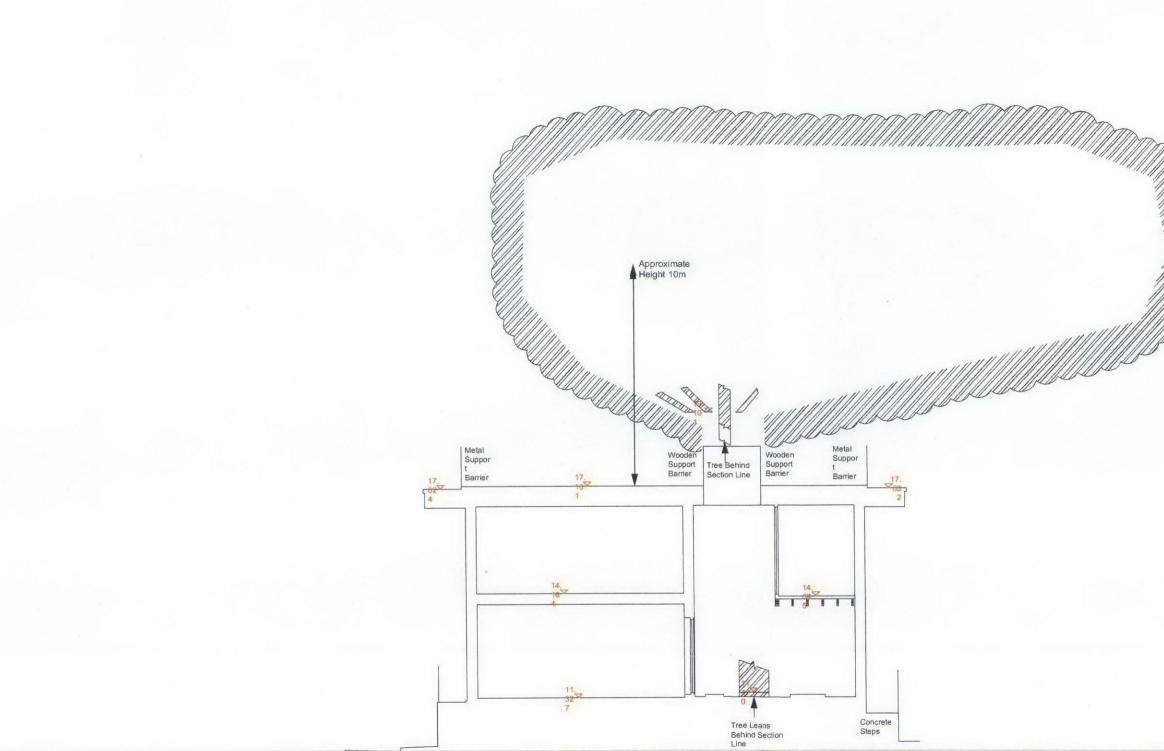

## **EXISTING SECTION BB**

| er Architects Ltd          | DATE: SEPTEMBER         |     |  |  |
|----------------------------|-------------------------|-----|--|--|
| tune<br>11 7EX<br>201 9875 | DRAWN BY:               | SJB |  |  |
|                            | SCALE: 1-100 @ A3       |     |  |  |
| illerarchitects.com        | DRAWING NO<br>324-EX-07 | :   |  |  |
|                            |                         |     |  |  |