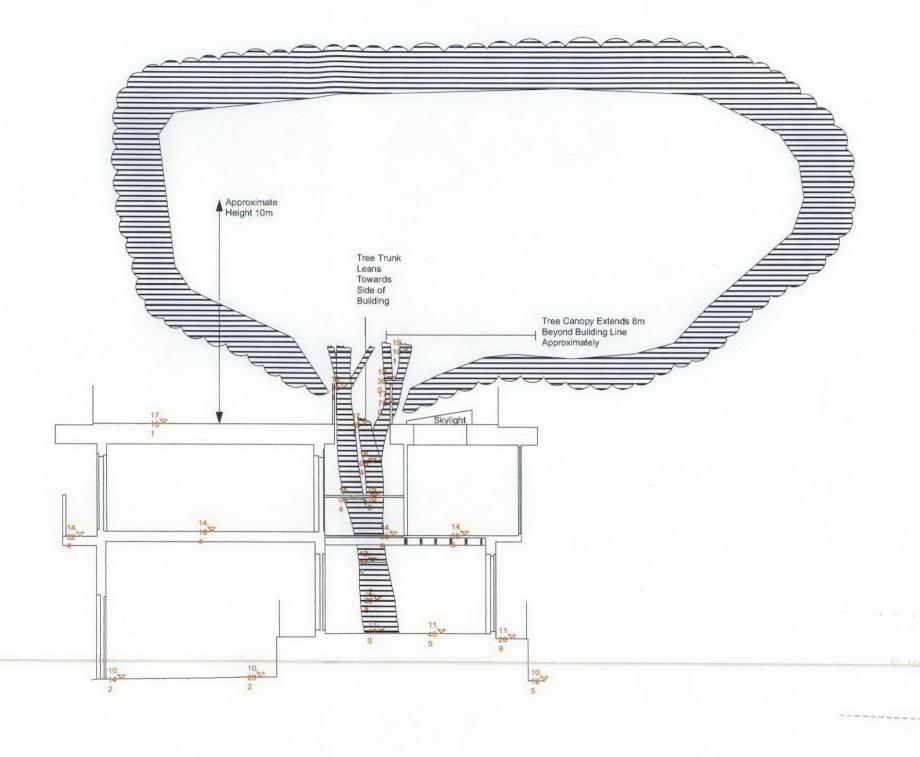

## **EXISTING SECTION AA**

| REV. DATE DESCRIPTION | REV. DATE DESCRIPTION | NOTE:                                                                                               | CLIENT:                                 | PROJECT:                               | Simon Miller Architects Ltd                                                                                                                                  | DATE:             | SEPTEMBER 2012 |
|-----------------------|-----------------------|-----------------------------------------------------------------------------------------------------|-----------------------------------------|----------------------------------------|--------------------------------------------------------------------------------------------------------------------------------------------------------------|-------------------|----------------|
| -                     | -                     | DO NOT SCALE FROM THIS DRAWING. ONLY WRITTEN DIMENSIONS TO BE USED.                                 |                                         | INTERNAL ALTERATIONS AND REFURBISHMENT | 12 Forres Gardens Temple Fortune London NW11 7EX  Tel: 020 8201 9875 Fax: 020 8201 9877 Web: simonmillerarchitects.com Email: info@simonmillerarchitects.com |                   |                |
| -                     | -                     |                                                                                                     |                                         |                                        |                                                                                                                                                              | DRAWN BY:         | SJB            |
| -                     | -                     | ALL DIMENSIONS ARE IN MILLIMETERS. INCONSISTENCIES ARE TO BE REPORTED TO THE ARCHITECT IMMEDIATELY. |                                         |                                        |                                                                                                                                                              | SCALE:            | 1-100 @ A3     |
| -                     | -                     |                                                                                                     | SITE:                                   | DRAWING TITLE:                         |                                                                                                                                                              | SCALE. 1-100 & AS |                |
| -                     | -                     | COPYRIGHT IS HELD BY SIMON MILLER ARCHITECTS LTD.                                                   | THE TREE HOUSE, CAMDEN MEWS, LONDON NW1 | EXISTING SECTION AA                    |                                                                                                                                                              | DRAWING NO:       |                |
| -                     | -                     |                                                                                                     |                                         |                                        |                                                                                                                                                              | 324-EX-05         |                |