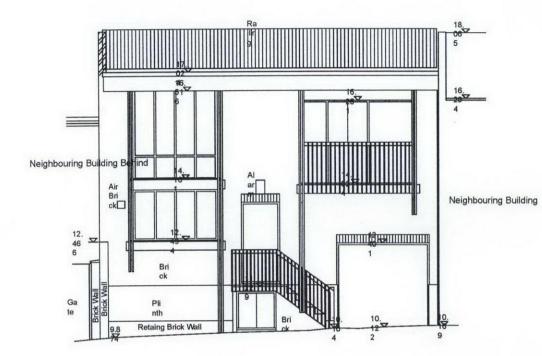

## **EXISTING FRONT AND REAR ELEVATIONS**

| Architects Ltd | DATE:                   | SEPTEMBER 2012 |  |  |
|----------------|-------------------------|----------------|--|--|
| ie<br>7EX      | DRAWN BY:               | SJB            |  |  |
| 1 9875         | SCALE:                  | 1-100 @ A3     |  |  |
| architects.com | DRAWING NO<br>324-EX-04 |                |  |  |