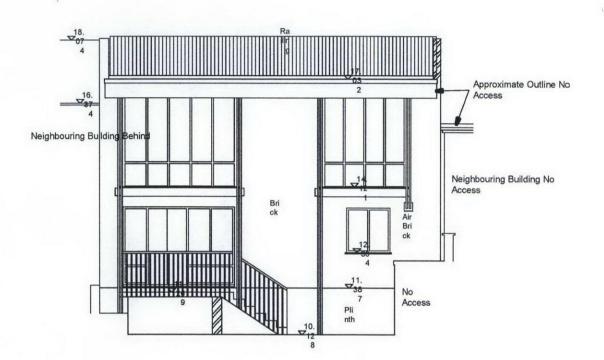

## **EXISTING FRONT AND REAR ELEVATIONS**

| Architects Ltd | DATE:                   | SEPTEMBER 2012 |  |  |
|----------------|-------------------------|----------------|--|--|
| ie<br>7EX      | DRAWN BY:               | SJB            |  |  |
| 1 9875         | SCALE:                  | 1-100 @ A3     |  |  |
| architects.com | DRAWING NO<br>324-EX-04 |                |  |  |