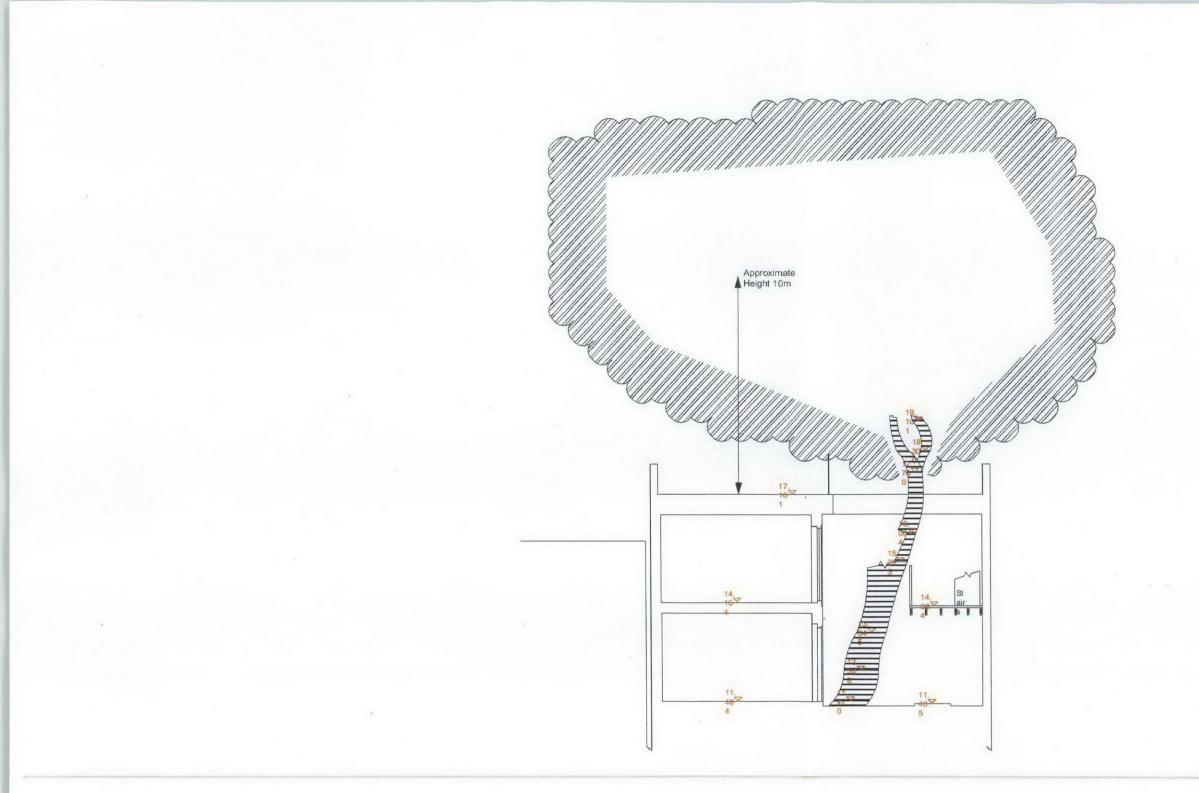

| REV. DATE DESCRIPTION | REV. DATE DESCRIPTION | NOTE:                                                                                                                                                                                                                                       | CLIENT:                                    | PROJECT:                                  | Simon Miller A<br>12 Forres Gard<br>Temple Fortune<br>London NW11<br>Tel: 020 8201<br>Fax: 020 8201<br>Web: simonmillera<br>Email: info@simon |
|-----------------------|-----------------------|---------------------------------------------------------------------------------------------------------------------------------------------------------------------------------------------------------------------------------------------|--------------------------------------------|-------------------------------------------|-----------------------------------------------------------------------------------------------------------------------------------------------|
| -                     | -                     | DO NOT SCALE FROM THIS DRAWING. ONLY<br>WRITTEN DIMENSIONS TO BE USED.<br>ALL DIMENSIONS ARE IN MILLIMETERS.<br>INCONSISTENCIES ARE TO BE REPORTED TO<br>THE ARCHITECT IMMEDIATELY.<br>COPYRIGHT IS HELD BY SIMON MILLER<br>ARCHITECTS LTD. |                                            | INTERNAL ALTERATIONS AND<br>REFURBISHMENT |                                                                                                                                               |
| -                     | -                     |                                                                                                                                                                                                                                             |                                            |                                           |                                                                                                                                               |
| -                     | -                     |                                                                                                                                                                                                                                             |                                            |                                           |                                                                                                                                               |
| -                     | -                     |                                                                                                                                                                                                                                             | SITE:                                      | DRAWING TITLE:                            |                                                                                                                                               |
| -                     | -                     |                                                                                                                                                                                                                                             | THE TREE HOUSE, CAMDEN<br>MEWS, LONDON NW1 | EXISTING SECTION DD                       |                                                                                                                                               |
| -                     | -                     |                                                                                                                                                                                                                                             |                                            |                                           |                                                                                                                                               |

**EXISTING SECTION DD** 

NOV LUIL

| r Architects Ltd                                        | DATE:                   | SEPTEMBER 2012 |  |
|---------------------------------------------------------|-------------------------|----------------|--|
| une<br>1 7EX<br>01 9875                                 | DRAWN BY: SJB           |                |  |
|                                                         | SCALE: 1-100 @ A3       |                |  |
| 01 9877<br>lerarchitects.com<br>nonmillerarchitects.com | DRAWING NC<br>324-EX-06 | ):             |  |
|                                                         |                         |                |  |