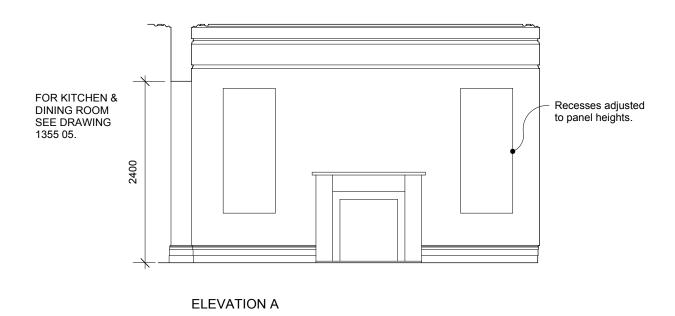

Scale in Metres @ 1:50

|                                                     | PROJECT                                                                                                                                                                                                                           | THIS DRAWING IS COPYRIGHT |
|-----------------------------------------------------|-----------------------------------------------------------------------------------------------------------------------------------------------------------------------------------------------------------------------------------|---------------------------|
| LBA                                                 | 17 ROSECROFT AVENUE, LONDON NW3                                                                                                                                                                                                   | DRAWN                     |
|                                                     | FOR                                                                                                                                                                                                                               | DATE                      |
|                                                     | TITLE                                                                                                                                                                                                                             | SCALE                     |
|                                                     | RECEPTION ROOM: PROPOSED                                                                                                                                                                                                          | 1:50 @ A3                 |
| THIS DRAWING IS ISSUED FOR PURPOSES INDICATED ONLY. | ALL DIMENSIONS & LEVELS ARE TO BE CHECKED ON SITE. ANY DISCREPANCY BETWEEN THIS DRAWING & OTHER INFORMATION IS TO BE R<br>PUT IN HAND. THIS DRAWING IS TO BE READ IN CONJUNCTION WITH ALL OTHER RELEVANT DOCUMENTS. DO NOT SCALE. |                           |