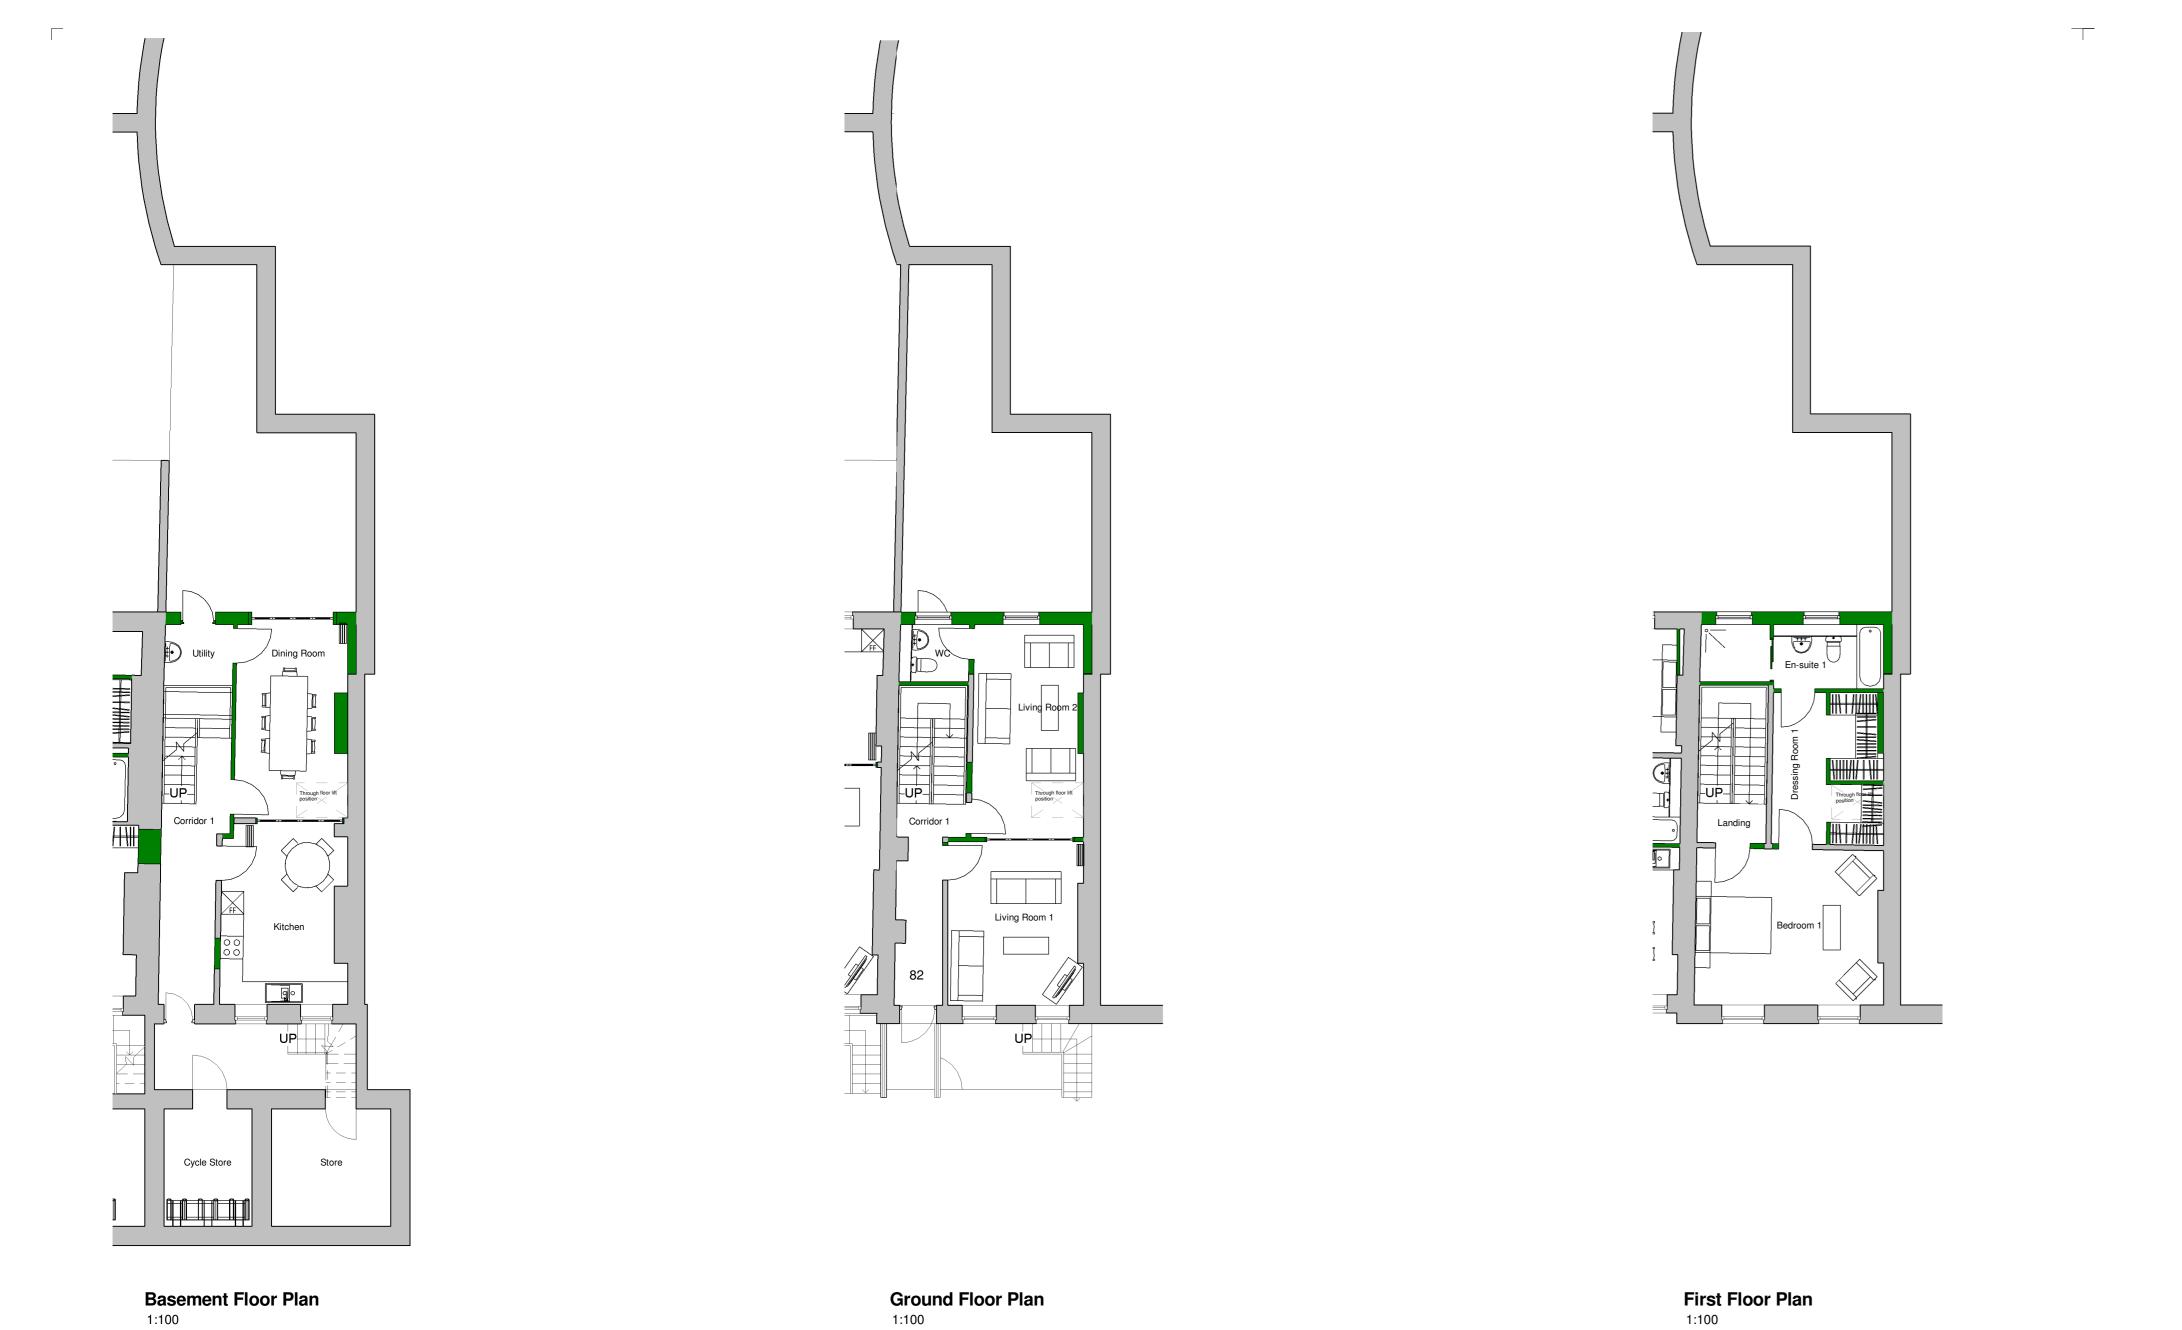

Proposed Room Schedule\_No.82

 Corridor 1
 12.5 m²

 Living Room 1
 15.2 m²

 Living Room 2
 16.1 m²

Area

4.3 m<sup>2</sup>

14.6 m<sup>2</sup>

12.1 m<sup>2</sup>

15.1 m<sup>2</sup>

7.2 m<sup>2</sup>

9.8 m<sup>2</sup> 63.2 m<sup>2</sup> Imperial Area

46 ft<sup>2</sup>

157 ft<sup>2</sup>

131 ft<sup>2</sup>

163 ft<sup>2</sup>

77 ft<sup>2</sup>

106 ft<sup>2</sup>

680 ft<sup>2</sup>

134 ft<sup>2</sup>

163 ft<sup>2</sup>

174 ft<sup>2</sup>

Name

Property

00 Ground

Level

-01 Basement Utility

-01 Basement Dining Room

-01 Basement Corridor 1

-01 Basement Cycle Store

-01 Basement Kitchen

-01 Basement Store

00 Ground

00 Ground

00 Ground

| Property       | Level        | Area                 | Imperial<br>Area     | Bedrooms | Bathrooms | Private<br>Amenity<br>Access |
|----------------|--------------|----------------------|----------------------|----------|-----------|------------------------------|
| No.82          | -01 Basement | 49.6 m <sup>2</sup>  | 534 ft <sup>2</sup>  | 0        | 0         | YES                          |
| No.82          | 00 Ground    | 49.6 m <sup>2</sup>  | 534 ft <sup>2</sup>  | 0        | 1         | NO                           |
| No.82          | 01 First     | 49.7 m <sup>2</sup>  | 535 ft <sup>2</sup>  | 1        | 1         | NO                           |
| No.82          | 02 Second    | 49.6 m <sup>2</sup>  | 534 ft <sup>2</sup>  | 2        | 2         | NO                           |
| No.82          | 03 Third     | 49.6 m <sup>2</sup>  | 534 ft <sup>2</sup>  | 2        | 2         | NO                           |
| Grand total: 5 |              | 248.2 m <sup>2</sup> | 2672 ft <sup>2</sup> | 5        | 6         |                              |