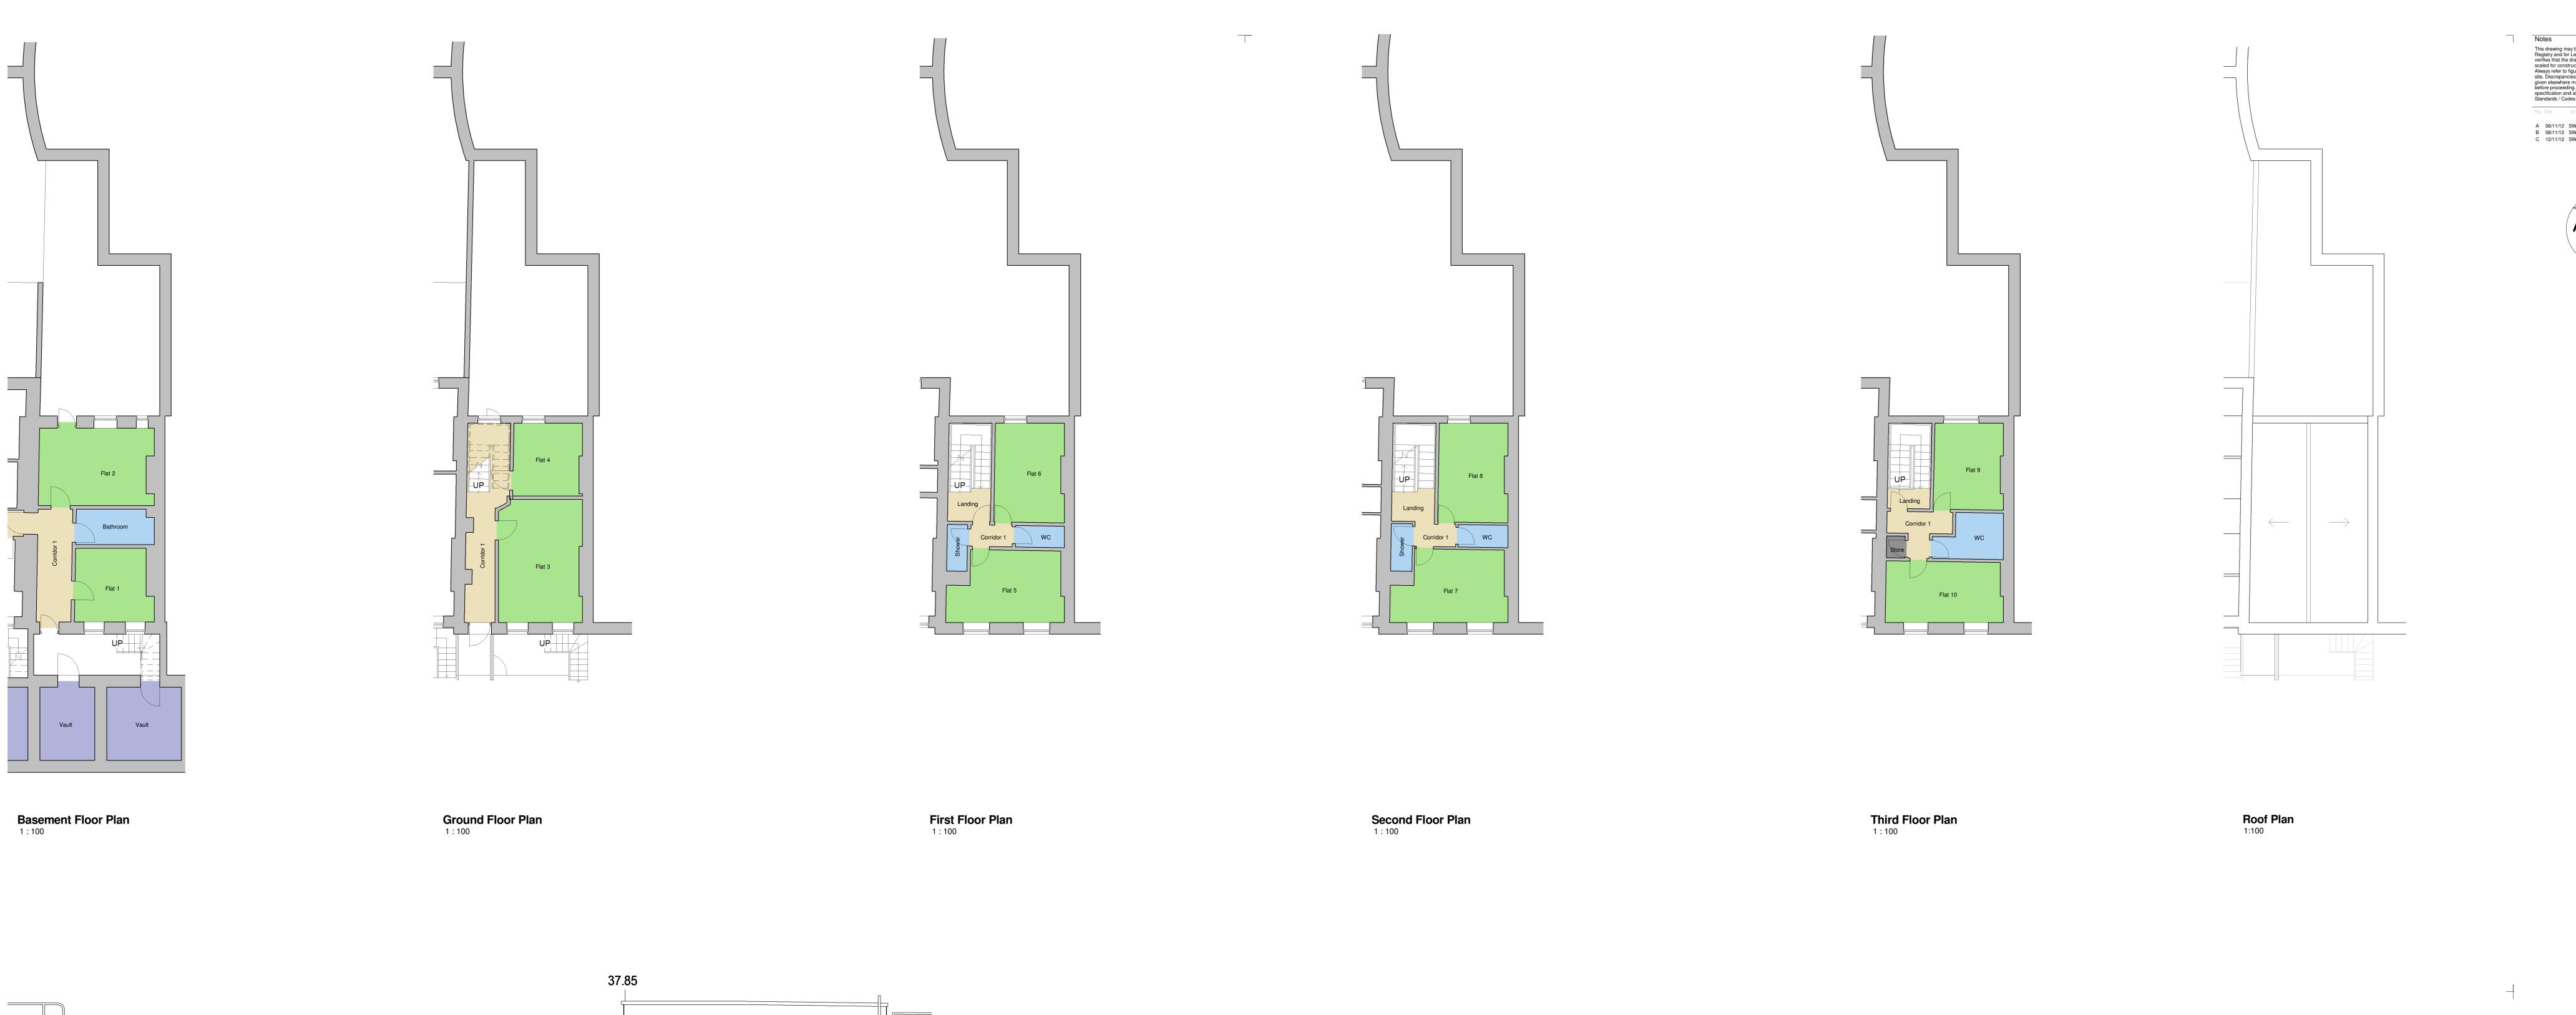

Rear Elevation
1:50

Front Elevation
1:50

|                                  |                                     | Existing Room Sche       | dule_No.82                                                                                       |                                                                                                  |
|----------------------------------|-------------------------------------|--------------------------|--------------------------------------------------------------------------------------------------|--------------------------------------------------------------------------------------------------|
| Property                         | Level                               | Name                     | Area                                                                                             | Imperial<br>Area                                                                                 |
| -01 Baseme                       | ant                                 |                          |                                                                                                  |                                                                                                  |
| No.82                            | -01 Basement                        | Bathroom                 | 4.9 m <sup>2</sup>                                                                               | 52 ft <sup>2</sup>                                                                               |
| No.82                            | -01 Basement                        | Corridor 1               | 7.0 m <sup>2</sup>                                                                               | 76 ft <sup>2</sup>                                                                               |
| No.82                            | -01 Basement                        | Flat 1                   | 9.9 m <sup>2</sup>                                                                               | 106 ft <sup>2</sup>                                                                              |
| No.82                            | -01 Basement                        | Flat 2                   | 15.5 m <sup>2</sup>                                                                              | 167 ft <sup>2</sup>                                                                              |
| No.82                            | -01 Basement                        | Vault                    | 7.2 m <sup>2</sup>                                                                               | 77 ft <sup>2</sup>                                                                               |
| No.82                            | -01 Basement                        | Vault                    | 9.8 m <sup>2</sup>                                                                               | 106 ft²                                                                                          |
|                                  |                                     | 1.0000                   | 54.3 m <sup>2</sup>                                                                              | 585 ft²                                                                                          |
| 00 Ground                        |                                     |                          |                                                                                                  |                                                                                                  |
| No.82                            | 00 Ground                           | Corridor 1               | 12.1 m <sup>2</sup>                                                                              | 131 ft²                                                                                          |
| No.82                            | 00 Ground                           | Flat 3                   | 18.2 m <sup>2</sup>                                                                              | 196 ft <sup>2</sup>                                                                              |
| No.82                            | 00 Ground                           | Flat 4                   | 8.8 m <sup>2</sup>                                                                               | 95 ft <sup>2</sup>                                                                               |
|                                  |                                     | [1.1646 X                | 39.1 m <sup>2</sup>                                                                              | 421 ft²                                                                                          |
| No.82<br>No.82<br>No.82<br>No.82 | 01 First 01 First 01 First 01 First | Flat 6 Landing Shower WC | 12.2 m <sup>2</sup> 2.4 m <sup>2</sup> 1.7 m <sup>2</sup> 1.9 m <sup>2</sup> 33.3 m <sup>2</sup> | 131 ft <sup>2</sup> 26 ft <sup>2</sup> 18 ft <sup>2</sup> 20 ft <sup>2</sup> 358 ft <sup>2</sup> |
| 02 Second                        | 00 Casand                           | Counidou 1               | 1.72                                                                                             | 10 #2                                                                                            |
| No.82<br>No.82                   | 02 Second                           | Corridor 1               | 1.7 m <sup>2</sup><br>13.7 m <sup>2</sup>                                                        | 18 ft <sup>2</sup>                                                                               |
| No.82                            | 02 Second<br>02 Second              | Flat 7                   | 12.2 m <sup>2</sup>                                                                              | 131 ft <sup>2</sup>                                                                              |
| No.82                            | 02 Second                           | Landing                  | 2.4 m <sup>2</sup>                                                                               | 26 ft <sup>2</sup>                                                                               |
| No.82                            | 02 Second                           | Shower                   | 1.8 m <sup>2</sup>                                                                               | 20 ft <sup>2</sup>                                                                               |
| No.82                            | 02 Second                           | WC                       | 2.0 m <sup>2</sup>                                                                               | 22 ft <sup>2</sup>                                                                               |
| 140.02                           | 02 00001Id                          | WO                       | 33.7 m <sup>2</sup>                                                                              | 363 ft <sup>2</sup>                                                                              |
| 03 Third                         |                                     |                          | 56.7 III                                                                                         | 000 H                                                                                            |
| No.82                            | 03 Third                            | Corridor 1               | 3.5 m <sup>2</sup>                                                                               | 38 ft²                                                                                           |
| No.82                            | 03 Third                            | Flat 9                   | 10.6 m <sup>2</sup>                                                                              | 114 ft²                                                                                          |
| No.82                            | 03 Third                            | Flat 10                  | 12.7 m <sup>2</sup>                                                                              | 137 ft²                                                                                          |
| No.82                            | 03 Third                            | Landing                  | 1.6 m <sup>2</sup>                                                                               | 17 ft²                                                                                           |
| No.82                            | 03 Third                            | Store                    | 0.7 m <sup>2</sup>                                                                               | 8 ft²                                                                                            |
|                                  | 03 Third                            | WC                       | 4.9 m <sup>2</sup>                                                                               | 53 ft <sup>2</sup>                                                                               |
| No.82                            | 03 Tillu                            | 110                      | 34.0 m <sup>2</sup>                                                                              | 366 ft <sup>2</sup>                                                                              |

| Property       | Level           | Area               | Imperia<br>Area      |
|----------------|-----------------|--------------------|----------------------|
| No.82          | -01<br>Basement | 41 m²              | 438 ft²              |
| No.82          | 00 Ground       | 42 m²              | 450 ft <sup>2</sup>  |
| No.82          | 01 First        | 42 m <sup>2</sup>  | 450 ft <sup>2</sup>  |
| No.82          | 02 Second       | 42 m²              | 450 ft <sup>2</sup>  |
| No.82          | 03 Third        | 42 m <sup>2</sup>  | 450 ft <sup>2</sup>  |
| Grand total: 5 |                 | 208 m <sup>2</sup> | 2238 ft <sup>2</sup> |