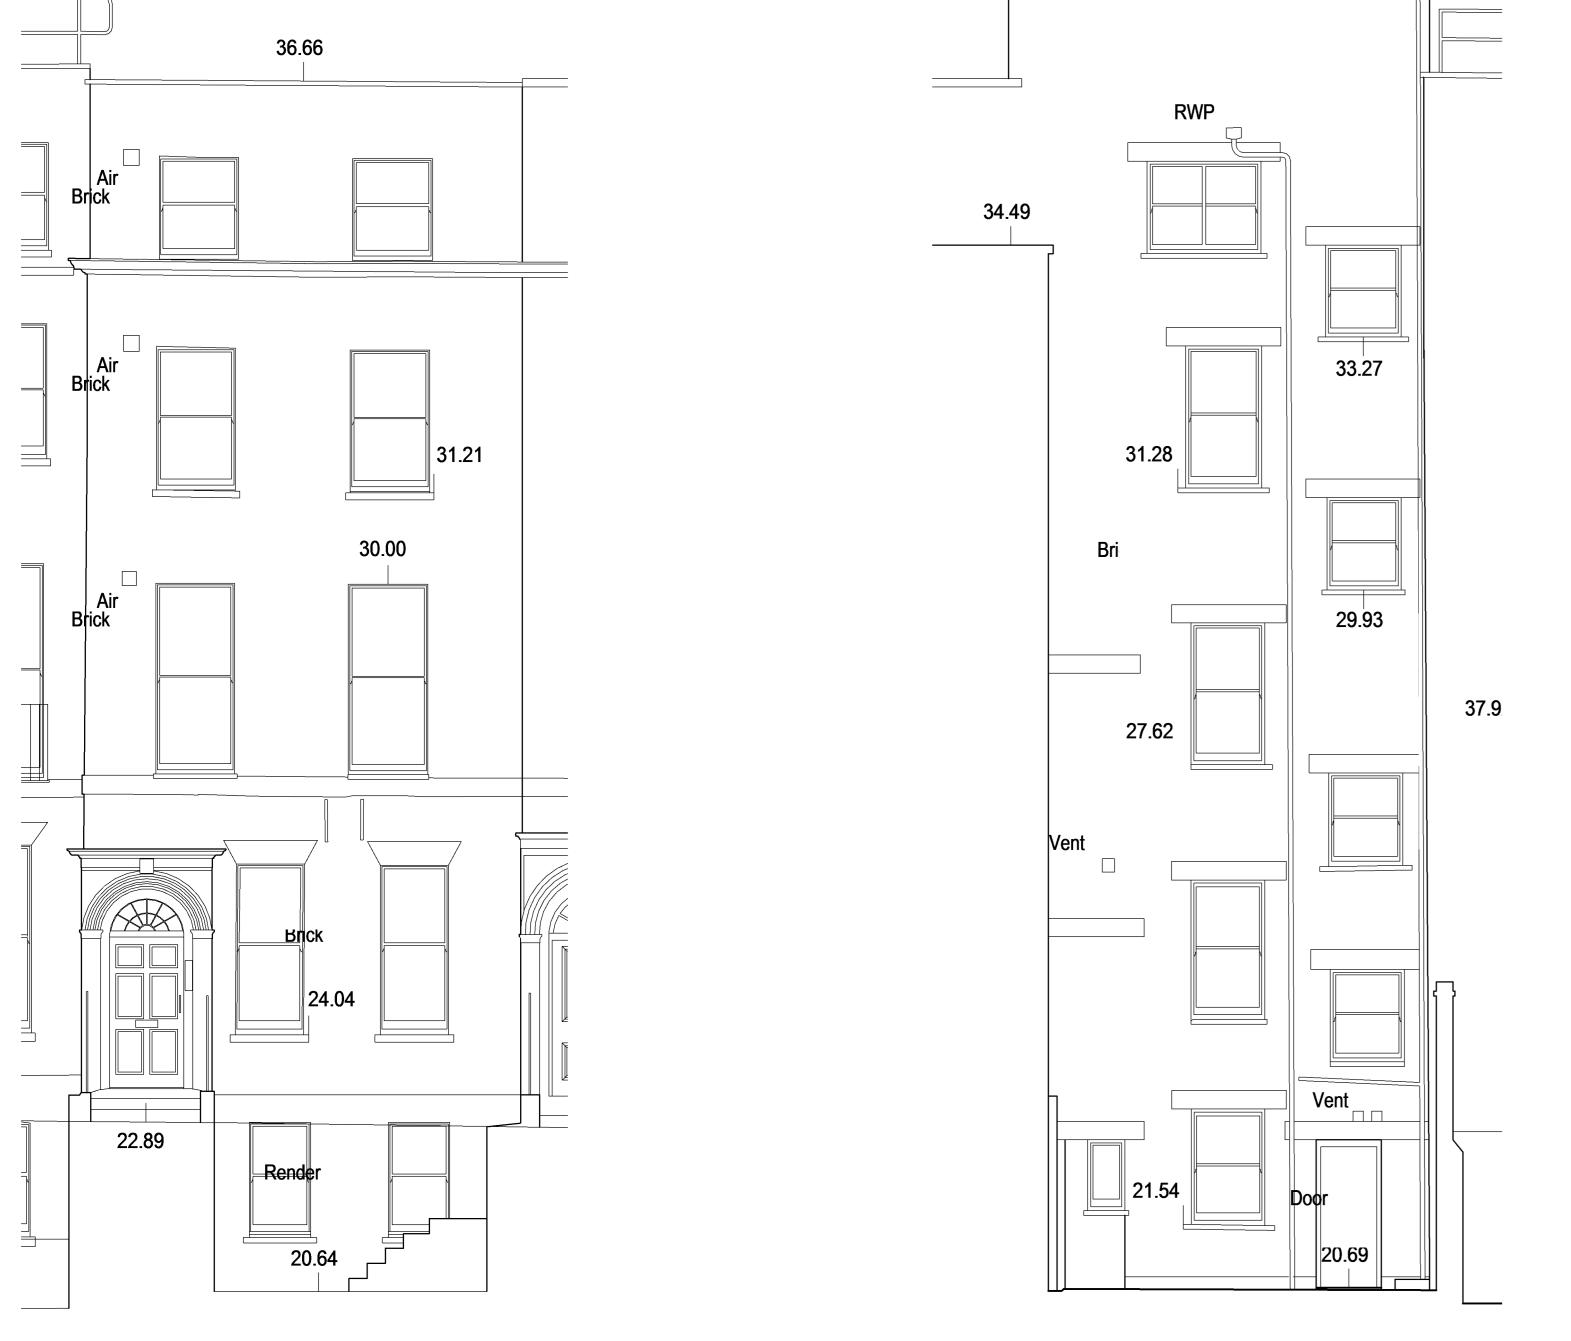

Rear Elevation
1:50

Front Elevation
1:50

|                                  |                                     | Existing Room Sche       | dule_No.82                                                                                       |                                                                                                  |
|----------------------------------|-------------------------------------|--------------------------|--------------------------------------------------------------------------------------------------|--------------------------------------------------------------------------------------------------|
| Property                         | Level                               | Name                     | Area                                                                                             | Imperial<br>Area                                                                                 |
| -01 Baseme                       | ant                                 |                          |                                                                                                  |                                                                                                  |
| No.82                            | -01 Basement                        | Bathroom                 | 4.9 m <sup>2</sup>                                                                               | 52 ft <sup>2</sup>                                                                               |
| No.82                            | -01 Basement                        | Corridor 1               | 7.0 m <sup>2</sup>                                                                               | 76 ft <sup>2</sup>                                                                               |
| No.82                            | -01 Basement                        | Flat 1                   | 9.9 m <sup>2</sup>                                                                               | 106 ft <sup>2</sup>                                                                              |
| No.82                            | -01 Basement                        | Flat 2                   | 15.5 m <sup>2</sup>                                                                              | 167 ft <sup>2</sup>                                                                              |
| No.82                            | -01 Basement                        | Vault                    | 7.2 m <sup>2</sup>                                                                               | 77 ft <sup>2</sup>                                                                               |
| No.82                            | -01 Basement                        | Vault                    | 9.8 m <sup>2</sup>                                                                               | 106 ft²                                                                                          |
|                                  |                                     | 1.0000                   | 54.3 m <sup>2</sup>                                                                              | 585 ft²                                                                                          |
| 00 Ground                        |                                     |                          |                                                                                                  |                                                                                                  |
| No.82                            | 00 Ground                           | Corridor 1               | 12.1 m <sup>2</sup>                                                                              | 131 ft²                                                                                          |
| No.82                            | 00 Ground                           | Flat 3                   | 18.2 m <sup>2</sup>                                                                              | 196 ft <sup>2</sup>                                                                              |
| No.82                            | 00 Ground                           | Flat 4                   | 8.8 m <sup>2</sup>                                                                               | 95 ft <sup>2</sup>                                                                               |
|                                  |                                     | [1.1646 X                | 39.1 m <sup>2</sup>                                                                              | 421 ft²                                                                                          |
| No.82<br>No.82<br>No.82<br>No.82 | 01 First 01 First 01 First 01 First | Flat 6 Landing Shower WC | 12.2 m <sup>2</sup> 2.4 m <sup>2</sup> 1.7 m <sup>2</sup> 1.9 m <sup>2</sup> 33.3 m <sup>2</sup> | 131 ft <sup>2</sup> 26 ft <sup>2</sup> 18 ft <sup>2</sup> 20 ft <sup>2</sup> 358 ft <sup>2</sup> |
| 02 Second                        | 00 Casand                           | Counidou 1               | 1.72                                                                                             | 10 #2                                                                                            |
| No.82<br>No.82                   | 02 Second                           | Corridor 1               | 1.7 m <sup>2</sup><br>13.7 m <sup>2</sup>                                                        | 18 ft <sup>2</sup>                                                                               |
| No.82                            | 02 Second<br>02 Second              | Flat 7                   | 12.2 m <sup>2</sup>                                                                              | 131 ft <sup>2</sup>                                                                              |
| No.82                            | 02 Second                           | Landing                  | 2.4 m <sup>2</sup>                                                                               | 26 ft <sup>2</sup>                                                                               |
| No.82                            | 02 Second                           | Shower                   | 1.8 m <sup>2</sup>                                                                               | 20 ft <sup>2</sup>                                                                               |
| No.82                            | 02 Second                           | WC                       | 2.0 m <sup>2</sup>                                                                               | 22 ft <sup>2</sup>                                                                               |
| 140.02                           | 02 00001Id                          | WO                       | 33.7 m <sup>2</sup>                                                                              | 363 ft <sup>2</sup>                                                                              |
| 03 Third                         |                                     |                          | 56.7 III                                                                                         | 000 H                                                                                            |
| No.82                            | 03 Third                            | Corridor 1               | 3.5 m <sup>2</sup>                                                                               | 38 ft²                                                                                           |
| No.82                            | 03 Third                            | Flat 9                   | 10.6 m <sup>2</sup>                                                                              | 114 ft²                                                                                          |
| No.82                            | 03 Third                            | Flat 10                  | 12.7 m <sup>2</sup>                                                                              | 137 ft²                                                                                          |
| No.82                            | 03 Third                            | Landing                  | 1.6 m <sup>2</sup>                                                                               | 17 ft²                                                                                           |
| No.82                            | 03 Third                            | Store                    | 0.7 m <sup>2</sup>                                                                               | 8 ft²                                                                                            |
|                                  | 03 Third                            | WC                       | 4.9 m <sup>2</sup>                                                                               | 53 ft <sup>2</sup>                                                                               |
| No.82                            | 03 Tillu                            | 110                      | 34.0 m <sup>2</sup>                                                                              | 366 ft <sup>2</sup>                                                                              |

| Planning    |             |          |
|-------------|-------------|----------|
| Project No. | Drawing No. | Revision |
| 3092        | 1505        | Α        |

Front Elevations
1:50

Rear Elevations
1:50