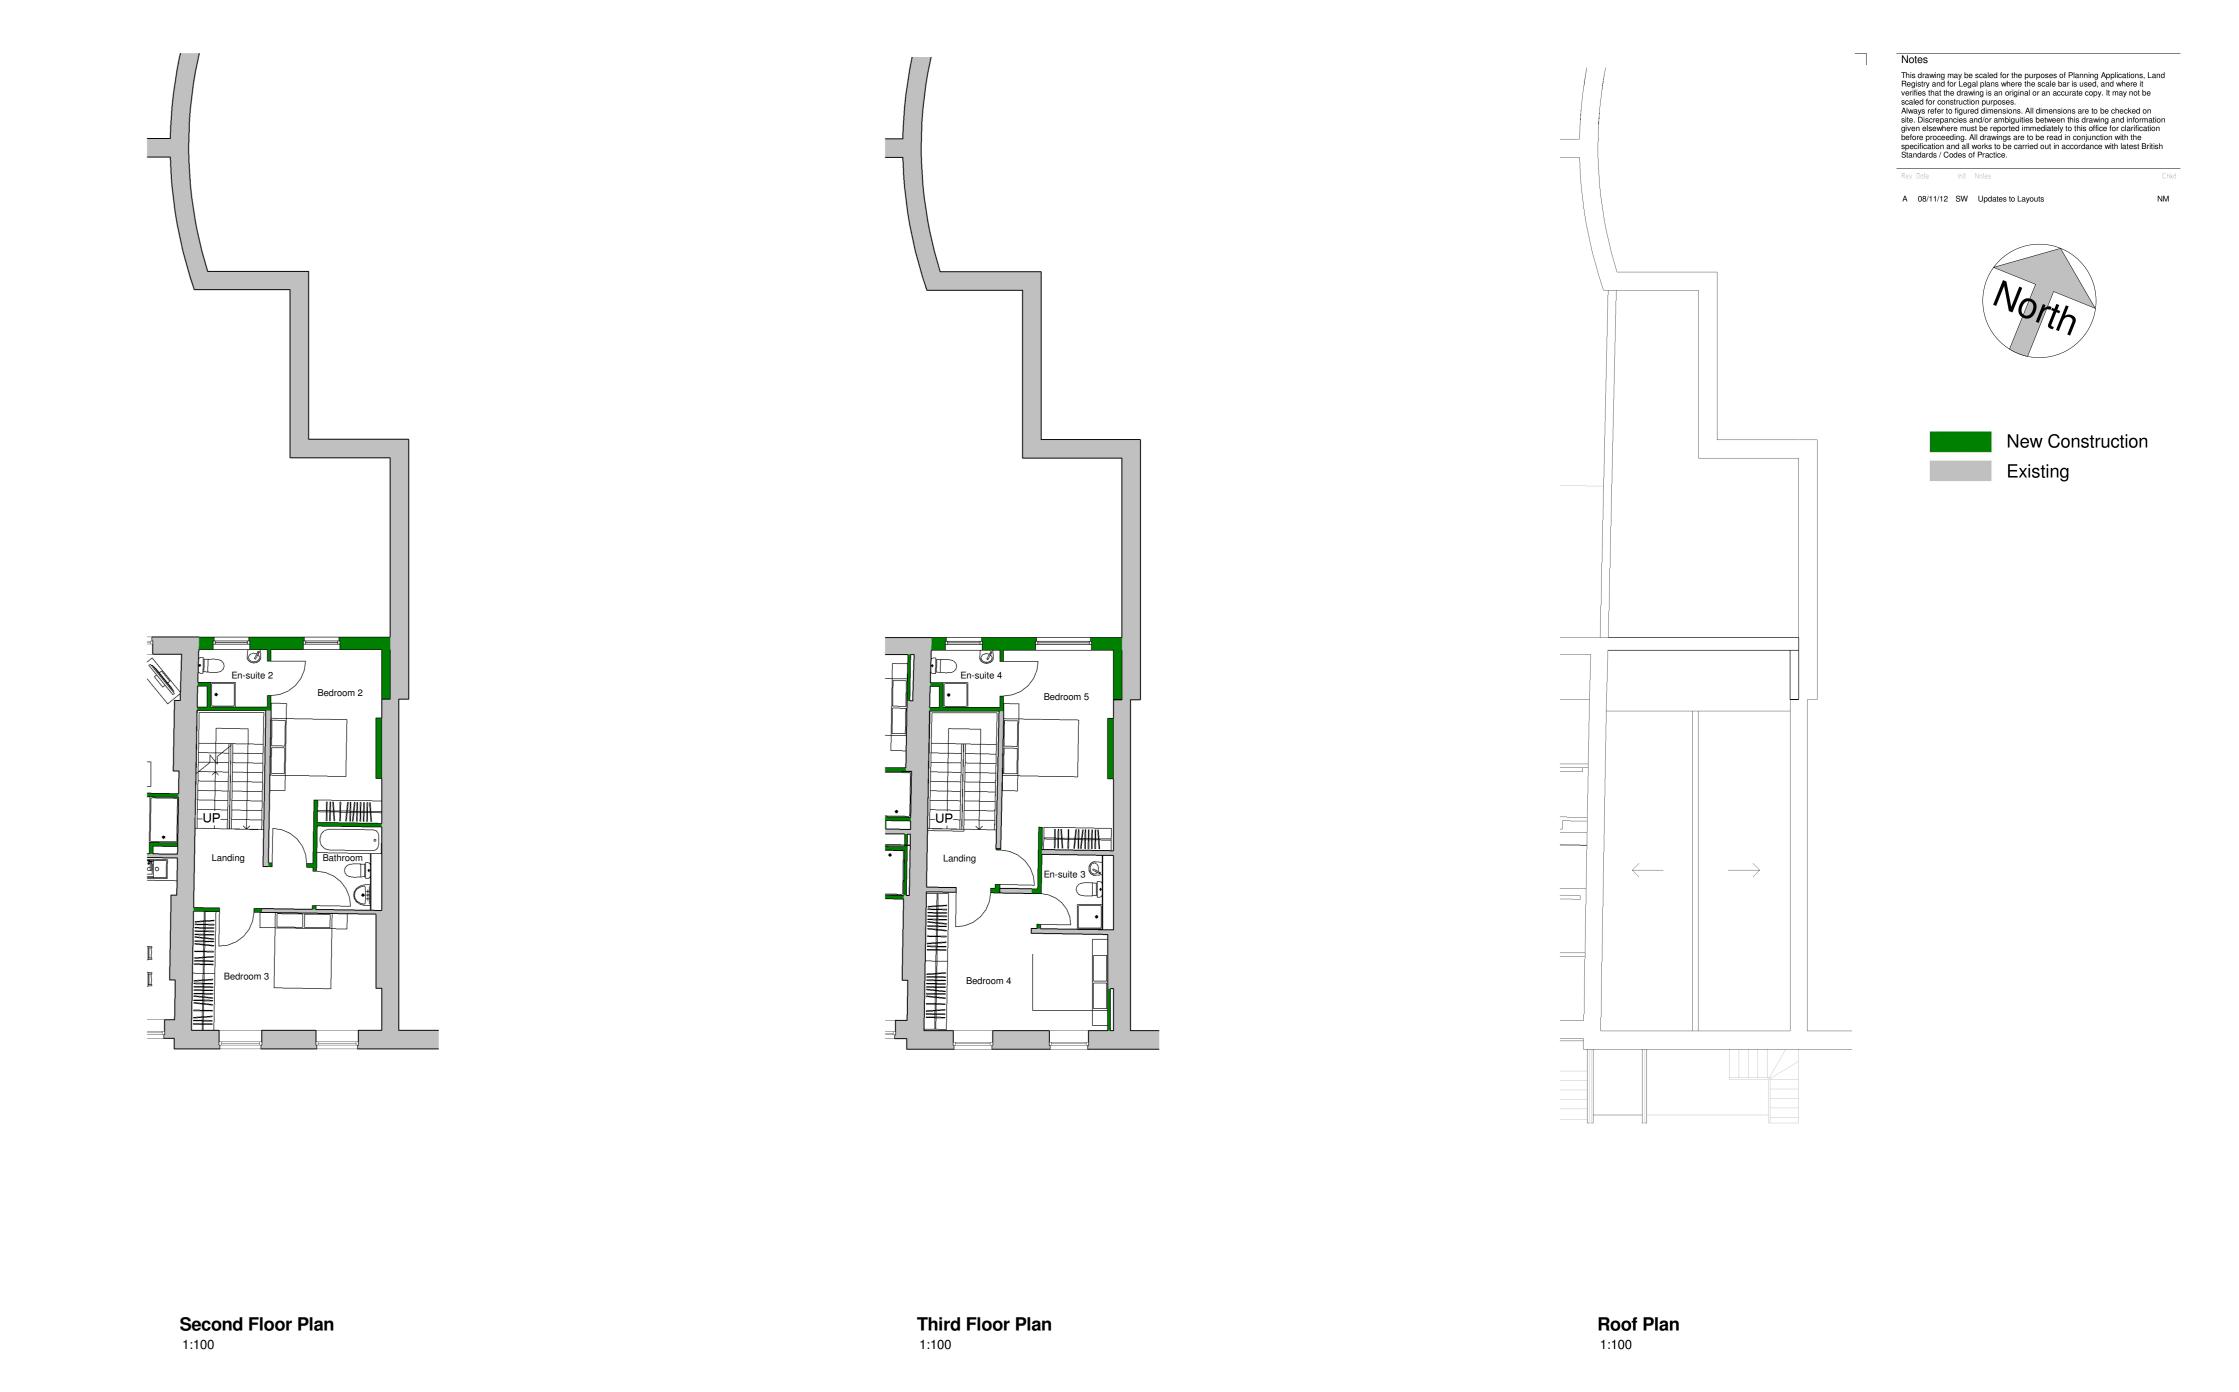

| No.82     | 00 Ground | WC              | 2.3 m <sup>2</sup>   | 25 ft <sup>2</sup>   |
|-----------|-----------|-----------------|----------------------|----------------------|
|           |           |                 | 46.1 m <sup>2</sup>  | 496 ft <sup>2</sup>  |
|           |           |                 |                      |                      |
| 01 First  |           |                 |                      |                      |
| No.82     | 01 First  | En-suite 1      | 7.8 m <sup>2</sup>   | 84 ft <sup>2</sup>   |
| No.82     | 01 First  | Dressing Room 1 | 11.3 m <sup>2</sup>  | 121 ft <sup>2</sup>  |
| No.82     | 01 First  | Landing         | 1.9 m <sup>2</sup>   | 20 ft <sup>2</sup>   |
| No.82     | 01 First  | Bedroom 1       | 20.3 m <sup>2</sup>  | 218 ft <sup>2</sup>  |
|           |           |                 | 41.3 m <sup>2</sup>  | 444 ft <sup>2</sup>  |
|           |           |                 |                      |                      |
| 02 Secon  | d         |                 |                      |                      |
| No.82     | 02 Second | Landing         | 5.2 m <sup>2</sup>   | 56 ft <sup>2</sup>   |
| No.82     | 02 Second | En-suite 2      | 2.5 m <sup>2</sup>   | 27 ft <sup>2</sup>   |
| No.82     | 02 Second | Bedroom 2       | 14.4 m <sup>2</sup>  | 155 ft <sup>2</sup>  |
| No.82     | 02 Second | Bathroom        | 3.3 m <sup>2</sup>   | 36 ft <sup>2</sup>   |
| No.82     | 02 Second | Bedroom 3       | 15.3 m <sup>2</sup>  | 164 ft²              |
|           |           |                 | 40.7 m <sup>2</sup>  | 439 ft <sup>2</sup>  |
|           |           |                 |                      |                      |
| 03 Third  |           |                 |                      |                      |
| No.82     | 03 Third  | Bedroom 5       | 16.2 m <sup>2</sup>  | 175 ft <sup>2</sup>  |
| No.82     | 03 Third  | En-suite 3      | 3.2 m <sup>2</sup>   | 34 ft <sup>2</sup>   |
| No.82     | 03 Third  | Bedroom 4       | 15.6 m <sup>2</sup>  | 168 ft <sup>2</sup>  |
| No.82     | 03 Third  | Landing         | 2.8 m <sup>2</sup>   | 30 ft <sup>2</sup>   |
| No.82     | 03 Third  | En-suite 4      | 2.5 m <sup>2</sup>   | 27 ft <sup>2</sup>   |
|           |           |                 | 40.4 m <sup>2</sup>  | 435 ft <sup>2</sup>  |
| Grand tot | al: 24    |                 | 231.7 m <sup>2</sup> | 2494 ft <sup>2</sup> |
|           |           |                 |                      |                      |
|           |           |                 |                      |                      |
|           |           |                 |                      |                      |
|           |           |                 |                      |                      |

00 Ground

00 Ground

| Property       | Level        | Area                 | Imperial<br>Area     | Bedrooms | Bathrooms | Private<br>Amenity<br>Access |
|----------------|--------------|----------------------|----------------------|----------|-----------|------------------------------|
| No.82          | -01 Basement | 49.6 m <sup>2</sup>  | 534 ft <sup>2</sup>  | 0        | 0         | YES                          |
| No.82          | 00 Ground    | 49.6 m <sup>2</sup>  | 534 ft <sup>2</sup>  | 0        | 1         | NO                           |
| No.82          | 01 First     | 49.7 m <sup>2</sup>  | 535 ft <sup>2</sup>  | 1        | 1         | NO                           |
| No.82          | 02 Second    | 49.6 m <sup>2</sup>  | 534 ft <sup>2</sup>  | 2        | 2         | NO                           |
| No.82          | 03 Third     | 49.6 m <sup>2</sup>  | 534 ft <sup>2</sup>  | 2        | 2         | NO                           |
| Grand total: 5 |              | 248.2 m <sup>2</sup> | 2672 ft <sup>2</sup> | 5        | 6         |                              |