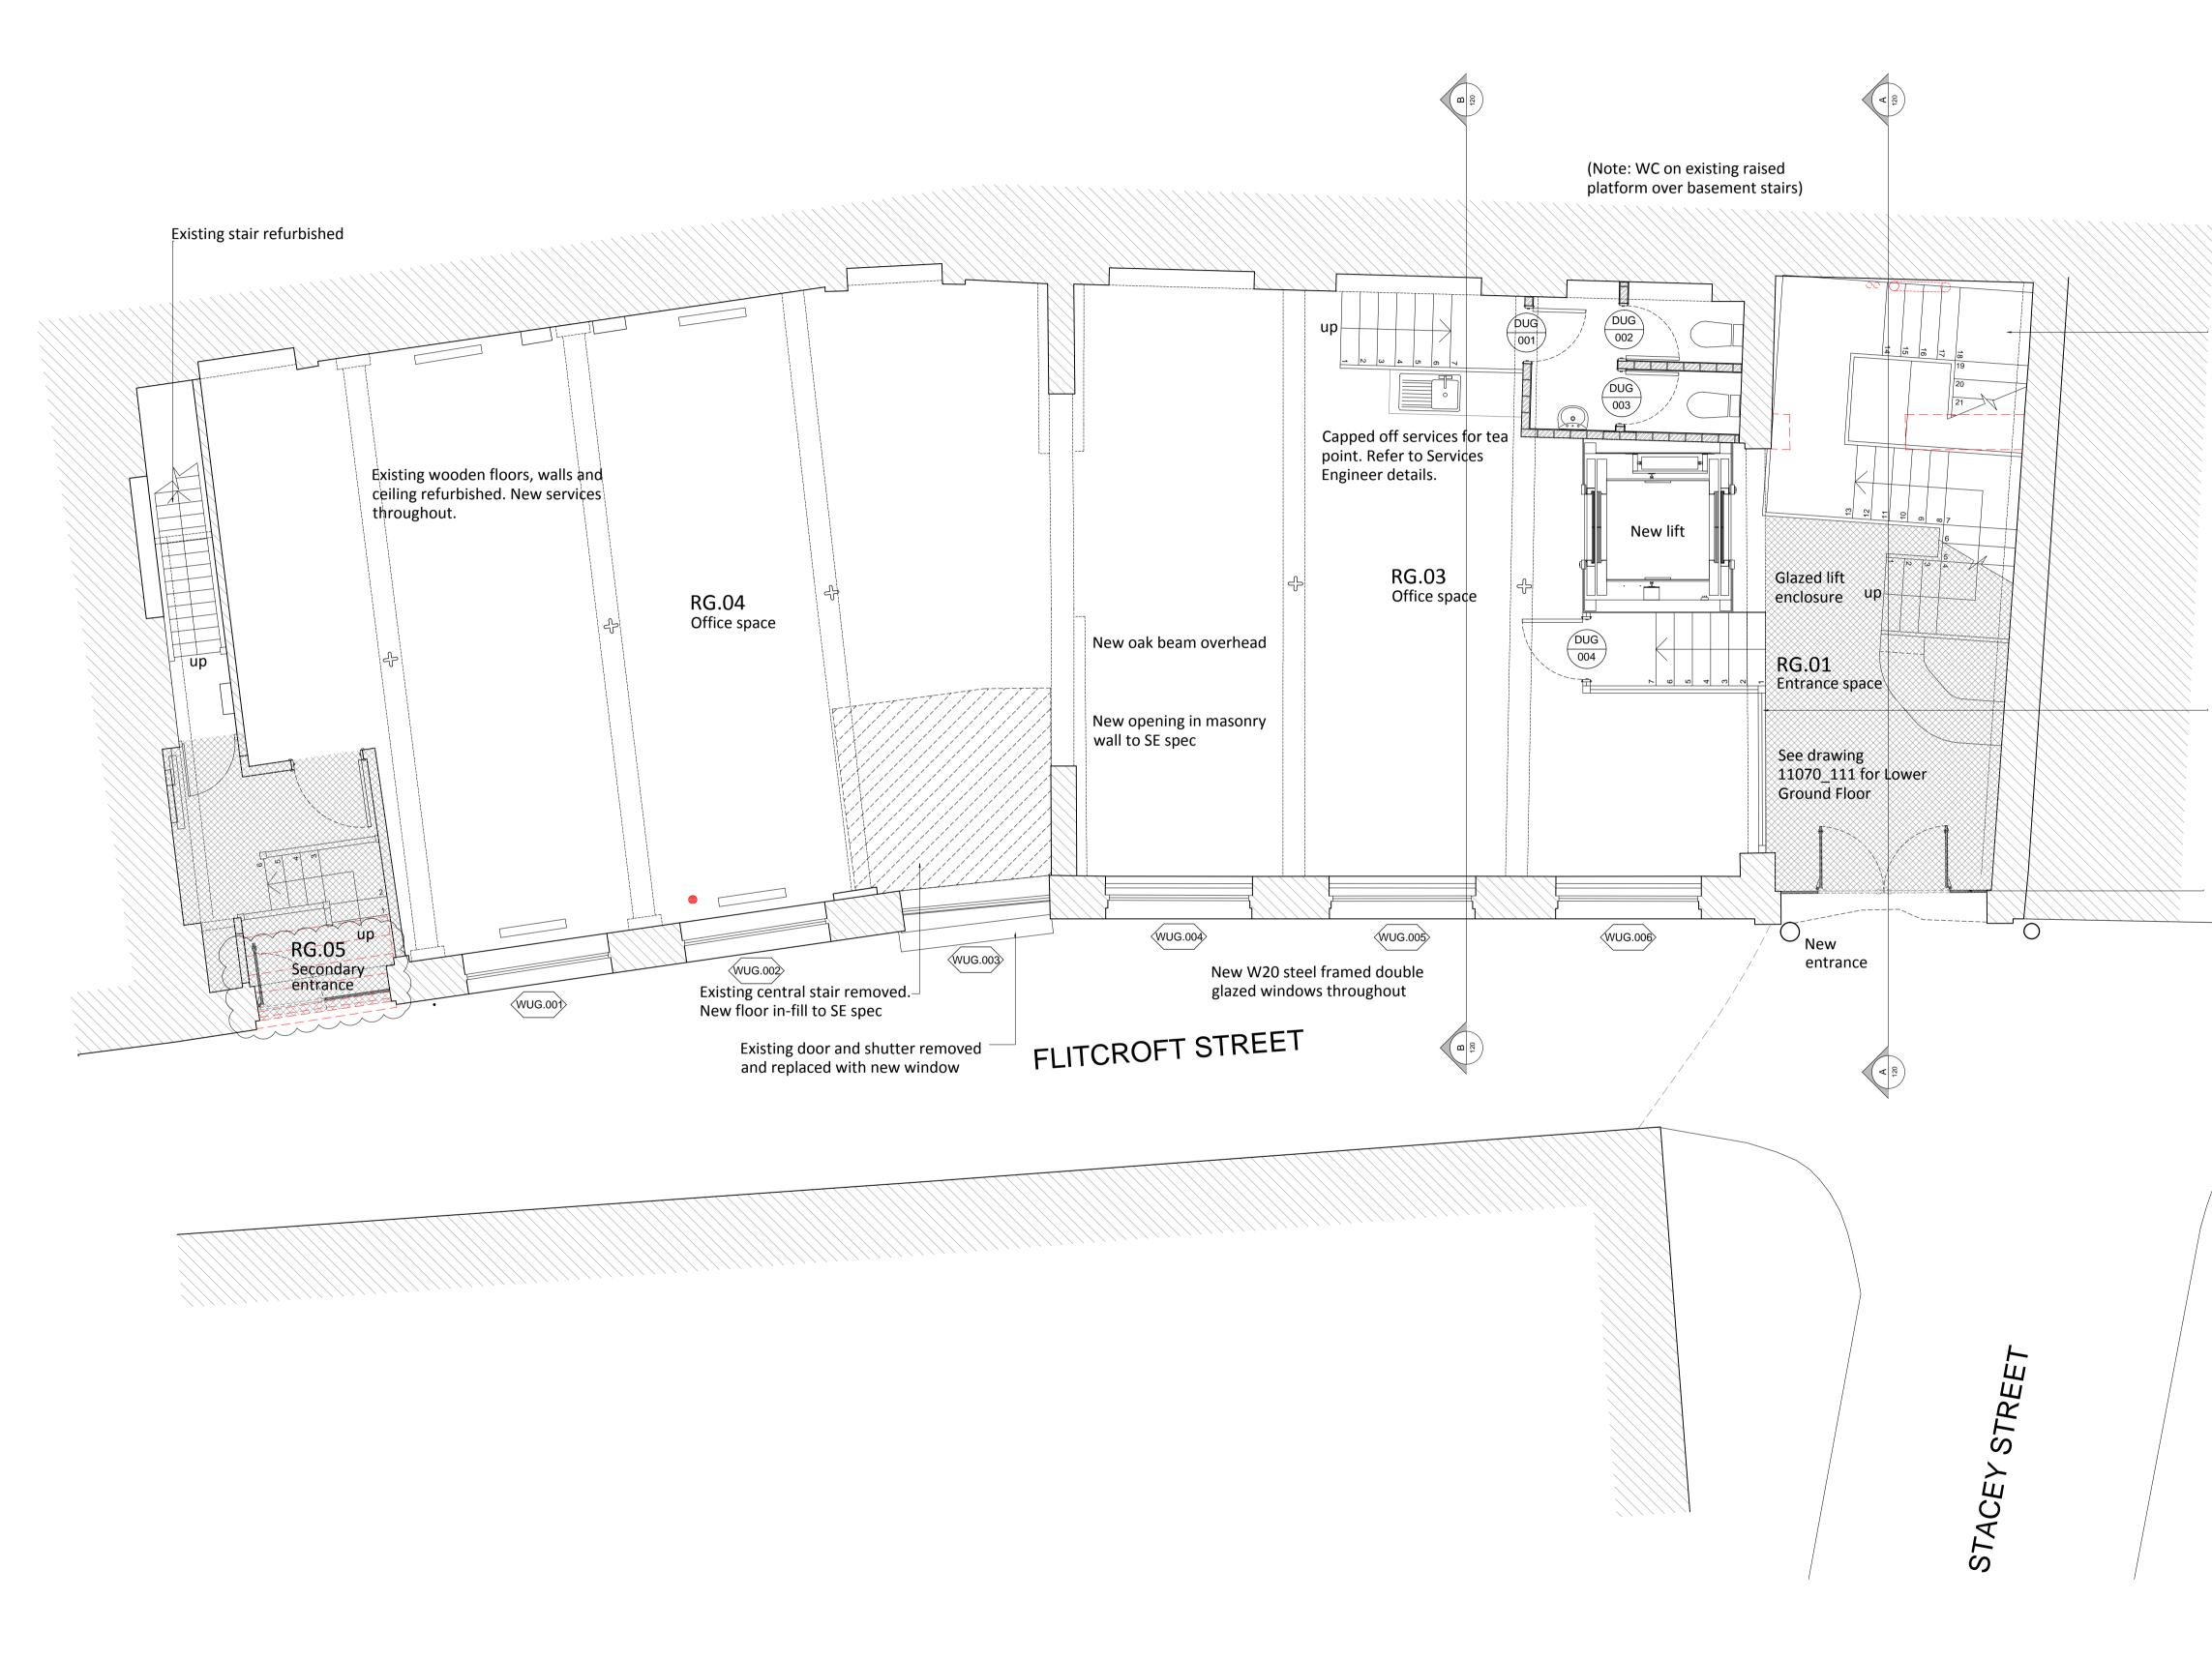

## Upper Ground Floor Plan Scale 1:50

Demolition: Items to be demolished shown dashed & in red. Party Wall: Attention is drawn to the fact that the shown works require a party wall notice. Owner to ensure all notifications are in place. Structure: All structural elements to be confirmed by Engineer. Drawing to be read in conjunction with schedule of works and specifications -DWG Elevation Drawing reference Section DWG Drawing reference New stair case to first floor office space. -DWG Detail layout Drawing reference Existing wall removed, new beam over -• +00.00 Level D1 001

Notes:

1) All dimensions to be checked on site.

Door reference

Window Reference

(W-.001)

2) Do not scale from this drawing.

- New stair case to upper ground floor

New glass entrance door and side panels. Air curtain and mat well to new door.

P3 Planning Amendment 15/11/12 P2 Planning Amendment 04/10/12 21/09/12 T0 For comment Date Rev Issue PROJECT Flitcroft Street London WC2H 8DJ DRAWING Upper Ground Floor Plan Proposed Status PLANNING SIZE A1 SCALE 1:50 DRAWN BY CT PROJECT NO. DRAWING NO. REV. 11070 112 P3