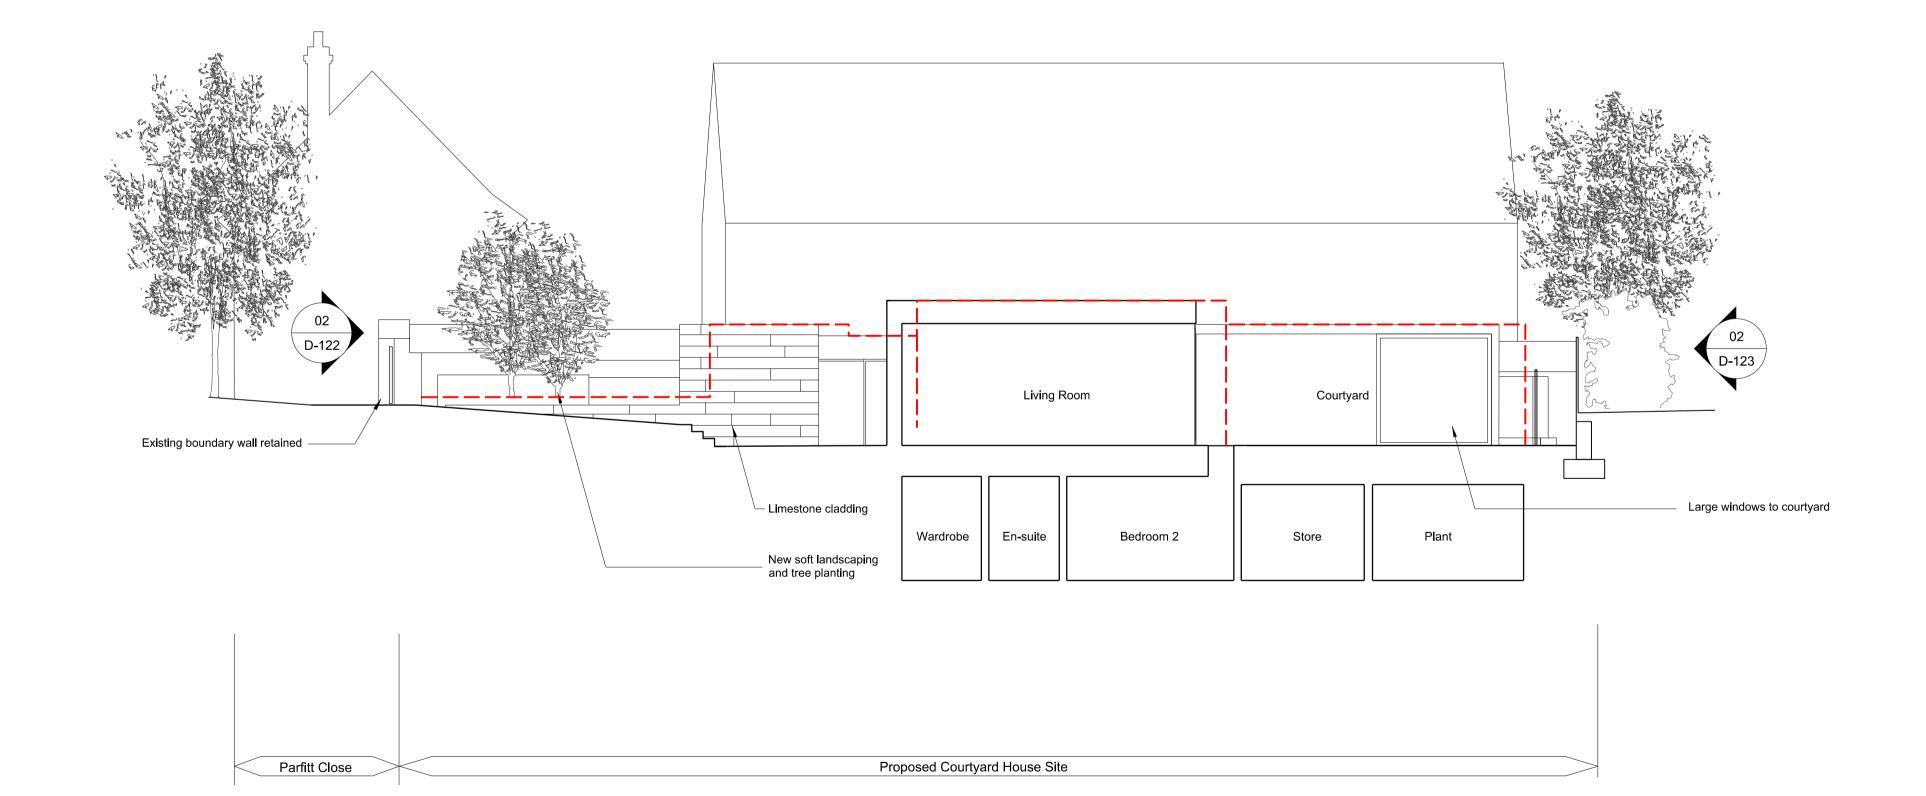

Outline of approved planning drawing (Application no.: 2011/6334/P)

Revisions A 19.10.2012 Minor material amendment

## CANAWAY FLEMING ARCHITECTS

Canaway Fleming Architects Ltd The Dutch House 307 - 308 High Holborn London WC1V 7LL

T: 020 7430 2262 F: 020 7430 2274 E: mailbox@canawayfleming.com

Mr and Mrs Nurtman

Proposed New House To The Rear Of Wildwood Lodge, North End, London Drawing Title

Proposed Section CC

September 2012 Scale 1:100@A1

Project Origin Type Level/View Package Dwg No. Revision A X CC D-121 A Drawn CTs **PLANNING** 