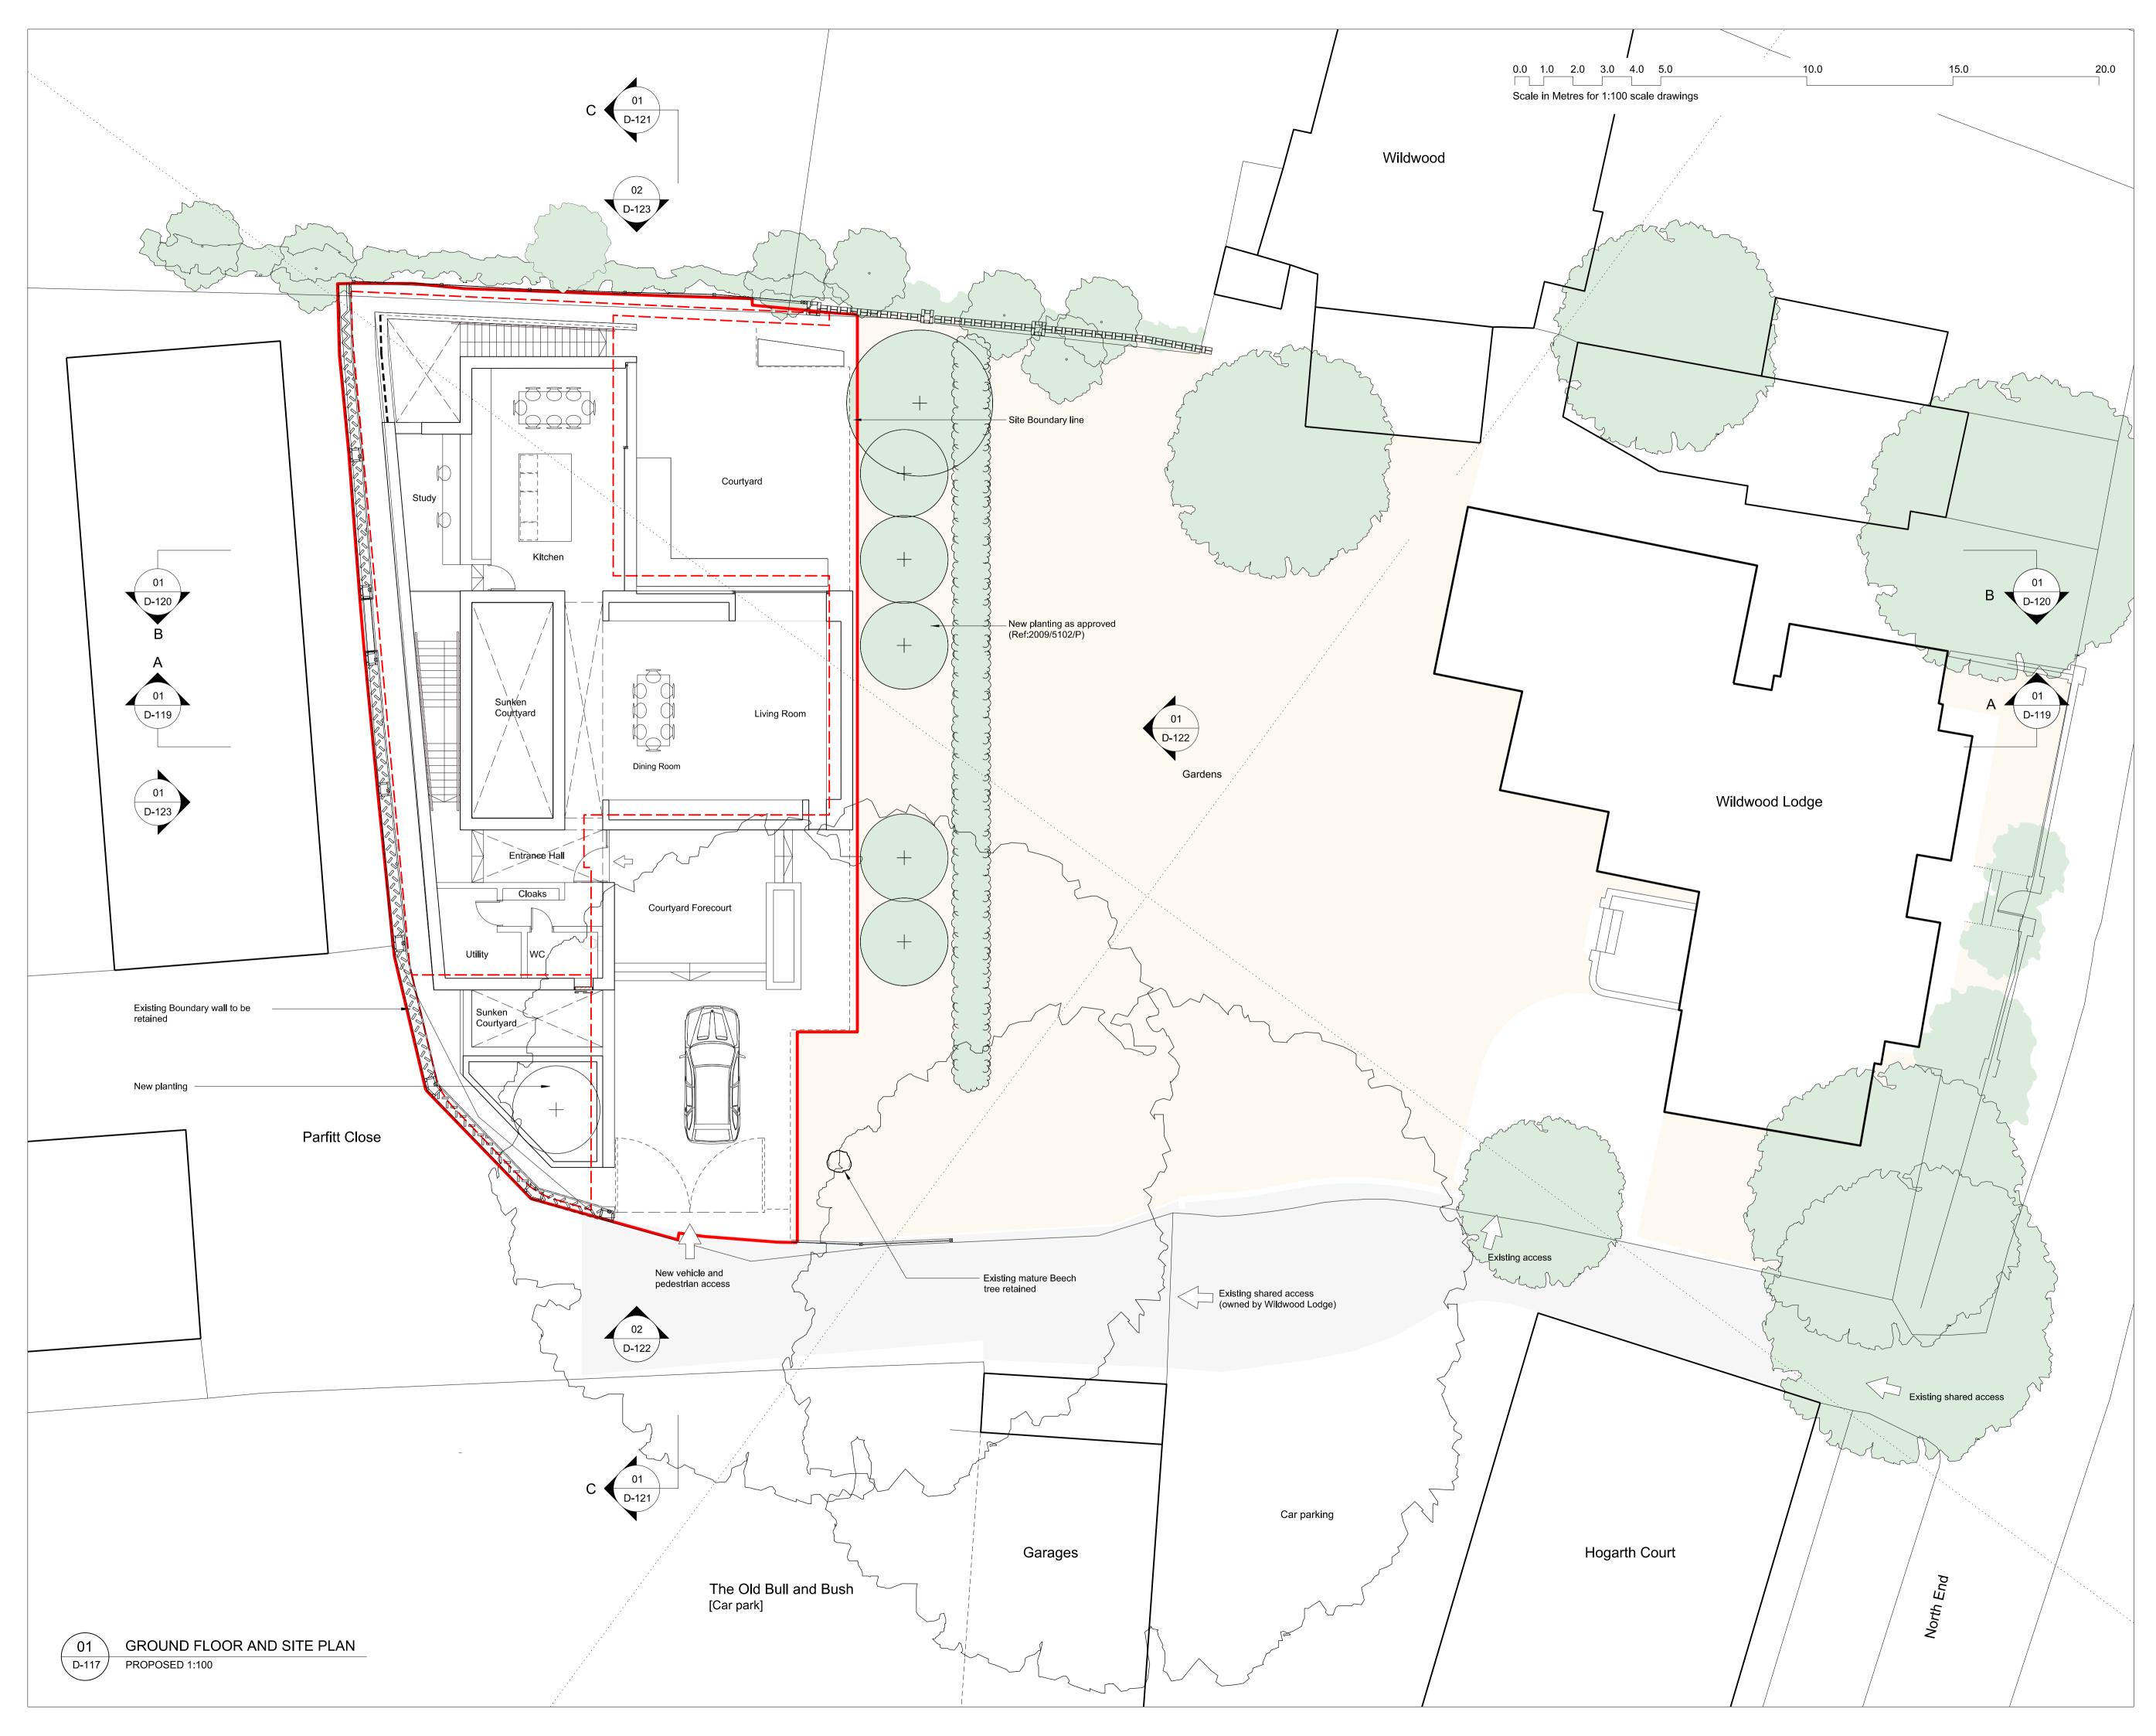

N

Key

Site Boundary

Outline of approved planning drawing (Application no.: 2011/6334/P)

A 19.10.2012 Minor material amendment Revisions

Project Proposed New House To The Rear Of Wildwood Lodge, North End, London Proposed Ground Floor and Site Plan

September 2012 Scale 1:100@A1

| Status<br>PLANNING |        |      |            | Drawn           | Checked  |
|--------------------|--------|------|------------|-----------------|----------|
| P12-101            | A      | Ρ    | 00         | D-117           | A        |
| Project            | Origin | Туре | Level/View | Package Dwg No. | Revision |