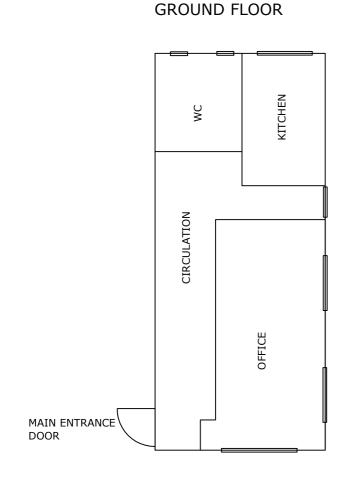

## **EXISTING & PROPOSED PLANS**

POLYGON ROAD ELEVATION

### Drawing description:

PROPOSED & EXISTING FLOOR PLANS

Ground, 1st & 2nd Floors

 Scale:
 1:100 @ A3
 Date:
 12Sep12

 Drawn By:
 AD
 Checked By:

Project Ref:

1003

Drawing Nr: EP02 Rev: -