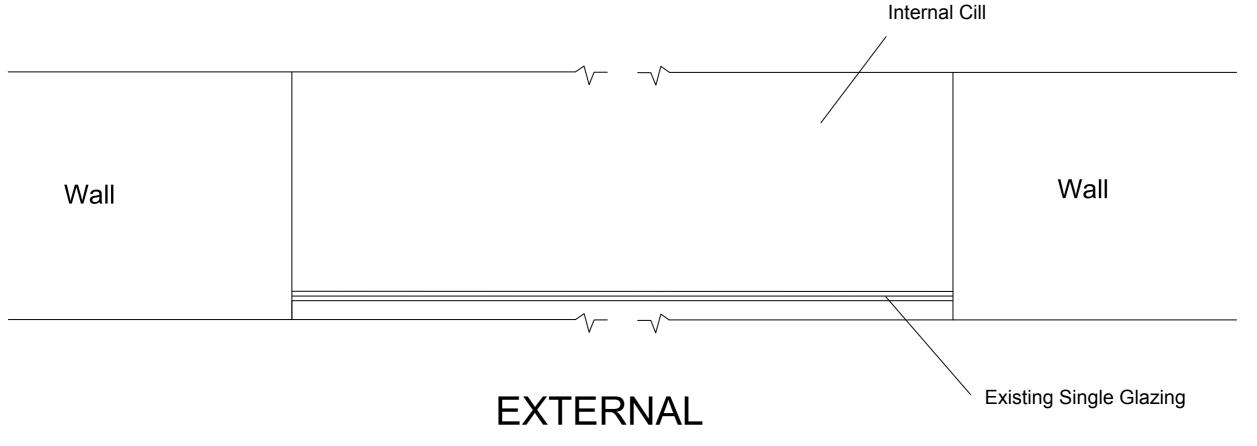

# **EXISTING**

### Drawing description:

EXISTING SECTION

Ground, 1st & 2nd Floors

Scale: 1:4 @ A3 Date: 12Sep12

Project Ref:

Drawn By: AD

1003

Drawing Nr: E01