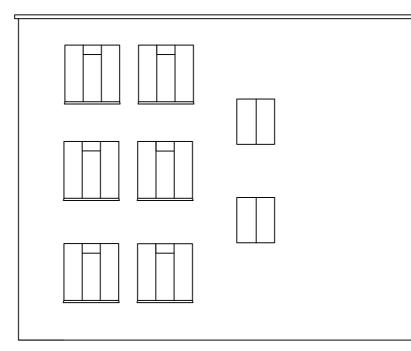

## EXISTING & PROPOSED ELEVATIONS

## FRONT ELEVATION

## SIDE ELEVATION

## REAR ELEVATION









Dimensions are in mm unless otherwise stated.

All dimensions and conditions are to be checked on site prior to preparing detailed construction drawings, ordering any materials or commencing any work.

Any variations or supplementary drawings are to be referred to DW SURVEYORS for comment and/or approval.

| A                           | Scale bar added                               |         |          | 19Jun12 |
|-----------------------------|-----------------------------------------------|---------|----------|---------|
|                             |                                               |         |          |         |
| -                           | -                                             |         |          | -       |
| Rev                         | Descriptio