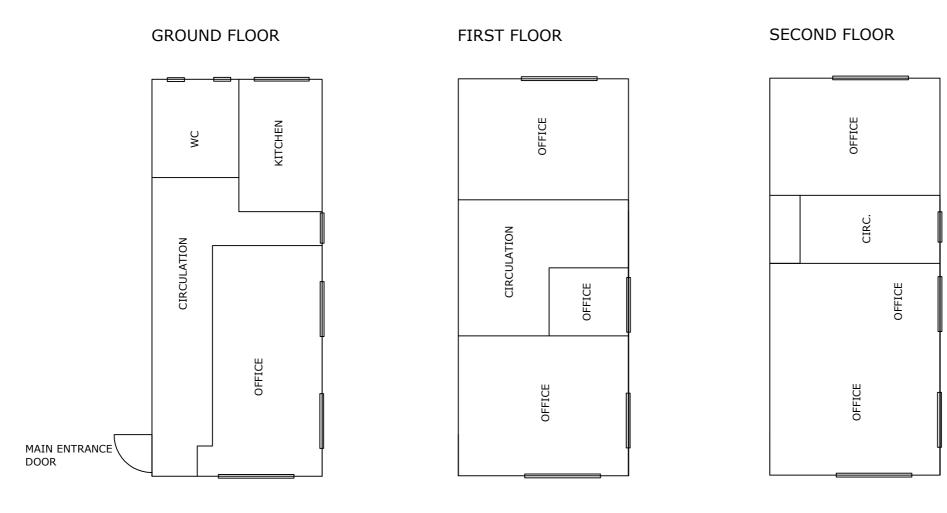

Any variations or supplementary drawings are to be referred to DW SURVEYORS for comment and/or approval.

| н                 | Proposed basement bar are<br>and Store re-configured        | ea; Changing Room         | 10Sep12 |
|-------------------|-------------------------------------------------------------|---------------------------|---------|
| G                 | Low-level pitched roof remo                                 |                           | 28Aug12 |
| F                 | removed; basement fridge                                    | room amended              | 19Jun12 |
| E                 | Courtyard roofed over                                       |                           | 15May12 |
| D                 | Basement reconfigured; no                                   | tes added                 | 23Apr12 |
| с                 | Chimney breasts removed;<br>removed; WCs moved dow          | basement walls<br>nstairs | 29Feb12 |
| в                 | Extraction duct relocated                                   |                           | 14Dec11 |
| A                 | Condenser/ chiller unit mov<br>area (from roof)             | red to basement yard      | 29Nov11 |
| Rev               | Description                                                 |                           | Date    |
|                   | SU<br>12 Wingfield Road,<br>020 3006 2774<br>www.dwsur      | // 01223 872971           | 0       |
| St<br>Loi         | p <b>ject:</b><br>Martins House,<br>ndon<br>posed Window Re |                           | Road,   |
| Cli               | ent:                                                        |                           |         |
| Dra               | wing description                                            | 1:                        |         |
| PR                | OPOSED & EXIS                                               | TING FLOOR                | PLANS   |
| Gro               | und, 1st & 2nd Floor                                        | S                         |         |
| Sca               | ale: 1:100 @ A3                                             | Date: 12Se                | p12     |
| Dra               | wn By: AD                                                   | Checked By:               | -       |
| Project Ref: 1003 |                                                             |                           |         |